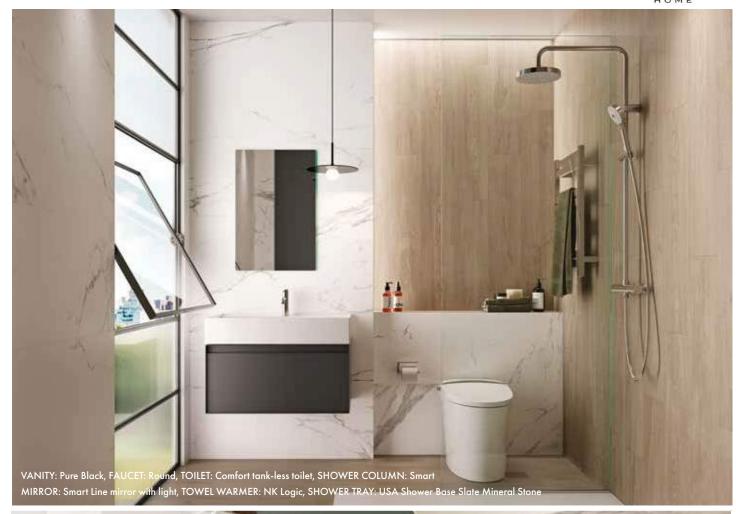

# AMIRIAN

TILE · KITCHEN · BATH · HARDWOOD









# AUTUMN aesthetic

Shades of brown, copper and earthy tones come together to form a natural looking color palette.





A. Gravity Alumunium Trace Copper • B. Vancouver Sand • C. Calacatta Green SIlk • D. Linkfloor Kingdom Persia • E. Viola Rosse
F. Classic Herringbone Camel • G. Split Pyramid Brown • H. Steel Corte • I. Arrow 3D Roble • J. Spirit Silver















LIVING ROOMS























23



















































38































EXTERIOR SPACES







# **SHOWROOMS**



## **AMIRIAN HOME**

| Glendale |

#### **CALIFORNIA**

4116 San Fernando Rd Glendale, CA 91204

Phone: (818) 862-3122



## **AMIRIAN HOME**

Hermosa Beach

#### **CALIFORNIA**

219-221 PCH Hermosa Beach, CA 90254

Phone: (424) 390-4460

# **RESOURCES**

## 01 WEBSITE

Visit our website to learn more about us and what we offer:



## 02 SOCIAL MEDIA

Follow us on social network sites:









## 03 PROJECT PORTFOLIO

View our past projects and get ideas for your next renovation!



## **04** CATALOGS

Download our catalogs and keep them on your computer, mobile or tablet as inspiration:





53