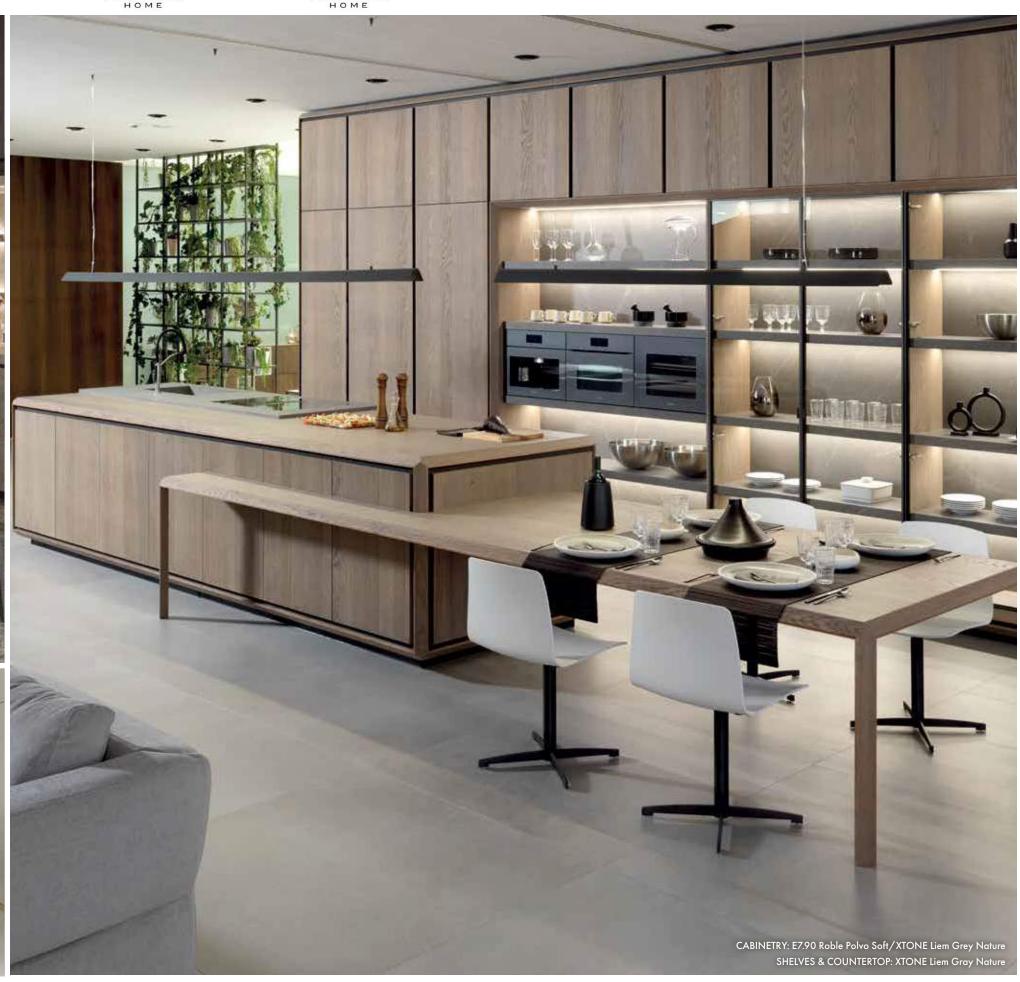

# AMIRIAN

TILE · KITCHEN · BATH · HARDWOOD









# AUTUMN aesthetic

Shades of brown, copper and earthy tones come together to form a natural looking color palette.





A. Gravity Alumunium Trace Copper • B. Vancouver Sand • C. Calacatta Green SIlk • D. Linkfloor Kingdom Persia • E. Viola Rosse
F. Classic Herringbone Camel • G. Split Pyramid Brown • H. Steel Corte • I. Arrow 3D Roble • J. Spirit Silver















LIVING ROOMS























23



















































38































EXTERIOR SPACES







# **SHOWROOMS**



## **AMIRIAN HOME**

| Glendale |

#### **CALIFORNIA**

4116 San Fernando Rd Glendale, CA 91204

Phone: (818) 862-3122



## **AMIRIAN HOME**

Hermosa Beach

#### **CALIFORNIA**

219-221 PCH Hermosa Beach, CA 90254

Phone: (424) 390-4460

# **RESOURCES**

## 01 WEBSITE

Visit our website to learn more about us and what we offer:



## 02 SOCIAL MEDIA

Follow us on social network sites:









## 03 PROJECT PORTFOLIO

View our past projects and get ideas for your next renovation!



## **04** CATALOGS

Download our catalogs and keep them on your computer, mobile or tablet as inspiration:





53