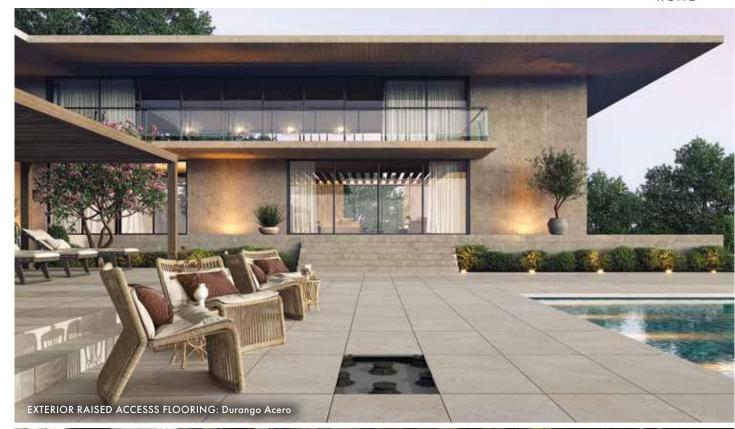

# AMIRIAN

TILE · KITCHEN · BATH · HARDWOOD









# AUTUMN aesthetic

Shades of brown, copper and earthy tones come together to form a natural looking color palette.





A. Gravity Alumunium Trace Copper • B. Vancouver Sand • C. Calacatta Green SIlk • D. Linkfloor Kingdom Persia • E. Viola Rosse
F. Classic Herringbone Camel • G. Split Pyramid Brown • H. Steel Corte • I. Arrow 3D Roble • J. Spirit Silver















LIVING ROOMS























23



















































38































EXTERIOR SPACES







# **SHOWROOMS**



## **AMIRIAN HOME**

| Glendale |

#### **CALIFORNIA**

4116 San Fernando Rd Glendale, CA 91204

Phone: (818) 862-3122



## **AMIRIAN HOME**

Hermosa Beach

#### **CALIFORNIA**

219-221 PCH Hermosa Beach, CA 90254

Phone: (424) 390-4460

# **RESOURCES**

## 01 WEBSITE

Visit our website to learn more about us and what we offer:



## 02 SOCIAL MEDIA

Follow us on social network sites:









## 03 PROJECT PORTFOLIO

View our past projects and get ideas for your next renovation!



## **04** CATALOGS

Download our catalogs and keep them on your computer, mobile or tablet as inspiration:





53