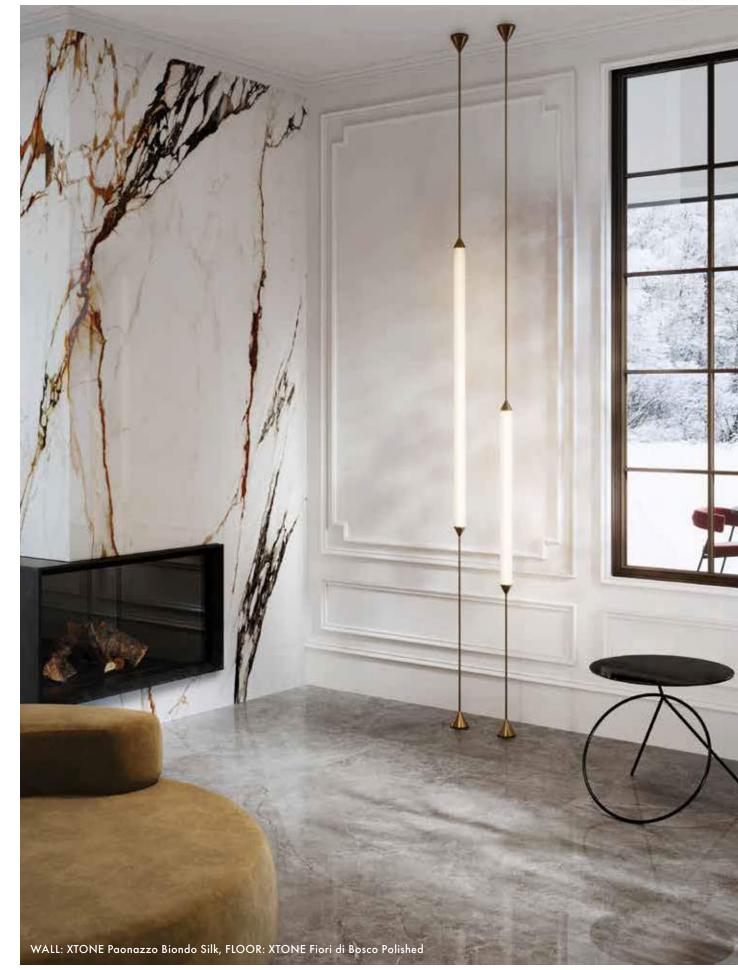

# AUTUMN aesthetic

Shades of brown, copper and earthy tones come together to form a natural looking color palette.

A. Gravity Alumunium Trace Copper • B. Vancouver Sand • C. Calacatta Green SIlk • D. Linkfloor Kingdom Persia • E. Viola Rosse
F. Classic Herringbone Camel • G. Split Pyramid Brown • H. Steel Corte • I. Arrow 3D Roble • J. Spirit Silver