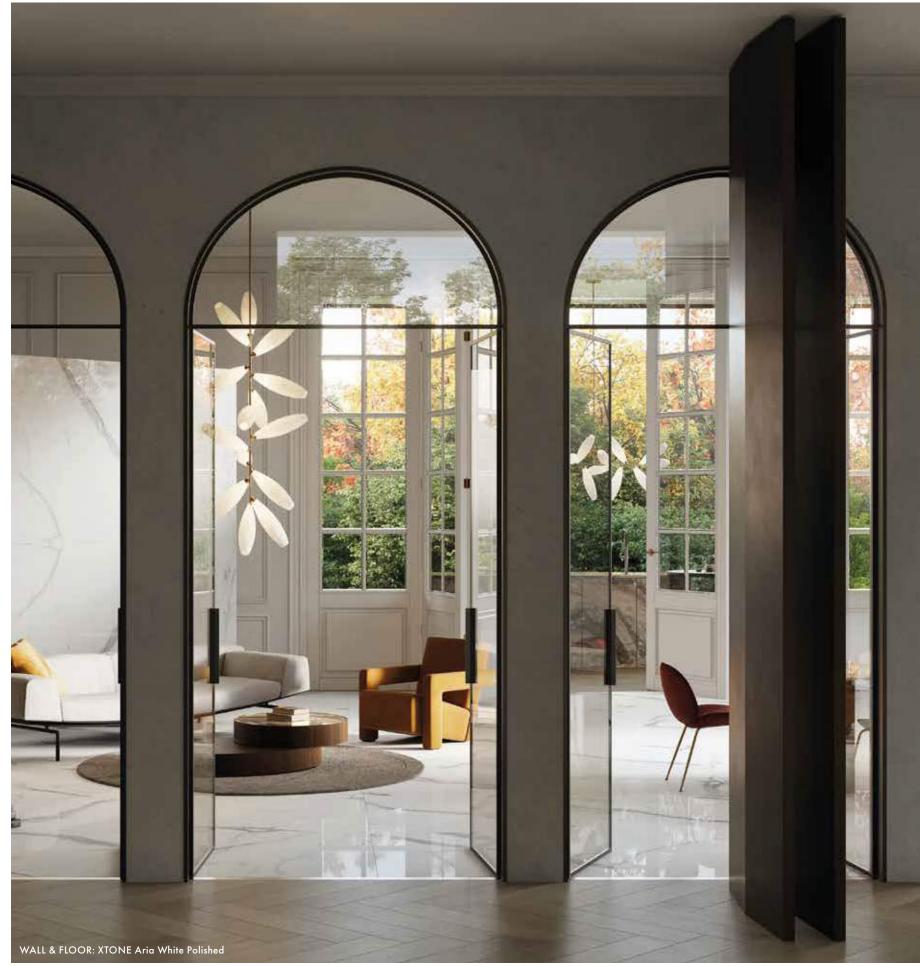

# AMIRIAN

TILE · KITCHEN · BATH · HARDWOOD









# AUTUMN aesthetic

Shades of brown, copper and earthy tones come together to form a natural looking color palette.





A. Gravity Alumunium Trace Copper • B. Vancouver Sand • C. Calacatta Green SIlk • D. Linkfloor Kingdom Persia • E. Viola Rosse
F. Classic Herringbone Camel • G. Split Pyramid Brown • H. Steel Corte • I. Arrow 3D Roble • J. Spirit Silver















LIVING ROOMS























23



















































38































EXTERIOR SPACES







# **SHOWROOMS**



## **AMIRIAN HOME**

| Glendale |

#### **CALIFORNIA**

4116 San Fernando Rd Glendale, CA 91204

Phone: (818) 862-3122



## **AMIRIAN HOME**

Hermosa Beach

#### **CALIFORNIA**

219-221 PCH Hermosa Beach, CA 90254

Phone: (424) 390-4460

# **RESOURCES**

## 01 WEBSITE

Visit our website to learn more about us and what we offer:



## 02 SOCIAL MEDIA

Follow us on social network sites:









## 03 PROJECT PORTFOLIO

View our past projects and get ideas for your next renovation!



## **04** CATALOGS

Download our catalogs and keep them on your computer, mobile or tablet as inspiration:





53