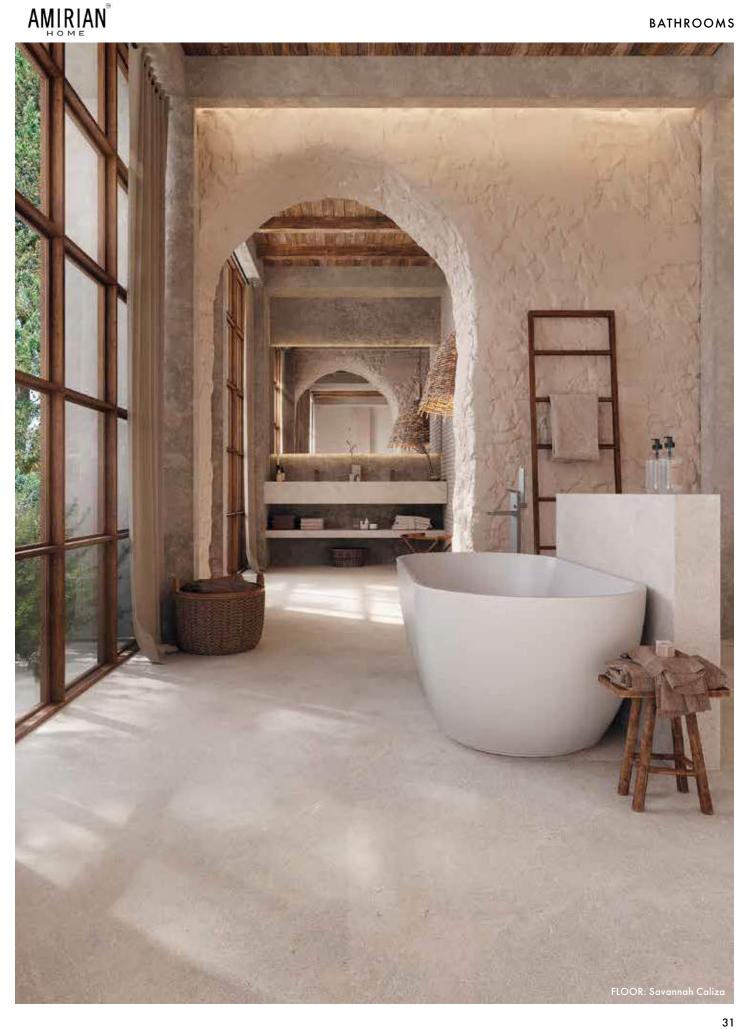

# AMIRIAN

TILE · KITCHEN · BATH · HARDWOOD









# AUTUMN aesthetic

Shades of brown, copper and earthy tones come together to form a natural looking color palette.





A. Gravity Alumunium Trace Copper • B. Vancouver Sand • C. Calacatta Green SIlk • D. Linkfloor Kingdom Persia • E. Viola Rosse
F. Classic Herringbone Camel • G. Split Pyramid Brown • H. Steel Corte • I. Arrow 3D Roble • J. Spirit Silver















LIVING ROOMS























23



















































38































EXTERIOR SPACES







# **SHOWROOMS**



## **AMIRIAN HOME**

| Glendale |

#### **CALIFORNIA**

4116 San Fernando Rd Glendale, CA 91204

Phone: (818) 862-3122



## **AMIRIAN HOME**

Hermosa Beach

#### **CALIFORNIA**

219-221 PCH Hermosa Beach, CA 90254

Phone: (424) 390-4460

# **RESOURCES**

## 01 WEBSITE

Visit our website to learn more about us and what we offer:



## 02 SOCIAL MEDIA

Follow us on social network sites:









## 03 PROJECT PORTFOLIO

View our past projects and get ideas for your next renovation!



## **04** CATALOGS

Download our catalogs and keep them on your computer, mobile or tablet as inspiration:





53