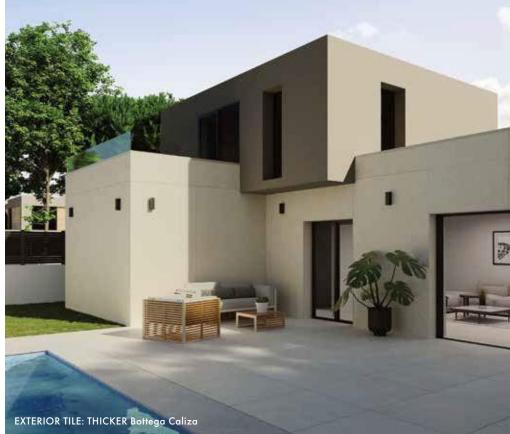

# AMIRIAN

TILE · KITCHEN · BATH · HARDWOOD









# AUTUMN aesthetic

Shades of brown, copper and earthy tones come together to form a natural looking color palette.





A. Gravity Alumunium Trace Copper • B. Vancouver Sand • C. Calacatta Green SIlk • D. Linkfloor Kingdom Persia • E. Viola Rosse
F. Classic Herringbone Camel • G. Split Pyramid Brown • H. Steel Corte • I. Arrow 3D Roble • J. Spirit Silver















LIVING ROOMS























23



















































38































EXTERIOR SPACES







# **SHOWROOMS**



## **AMIRIAN HOME**

| Glendale |

#### **CALIFORNIA**

4116 San Fernando Rd Glendale, CA 91204

Phone: (818) 862-3122



## **AMIRIAN HOME**

Hermosa Beach

#### **CALIFORNIA**

219-221 PCH Hermosa Beach, CA 90254

Phone: (424) 390-4460

# **RESOURCES**

## 01 WEBSITE

Visit our website to learn more about us and what we offer:



## 02 SOCIAL MEDIA

Follow us on social network sites:









## 03 PROJECT PORTFOLIO

View our past projects and get ideas for your next renovation!



## **04** CATALOGS

Download our catalogs and keep them on your computer, mobile or tablet as inspiration:





53