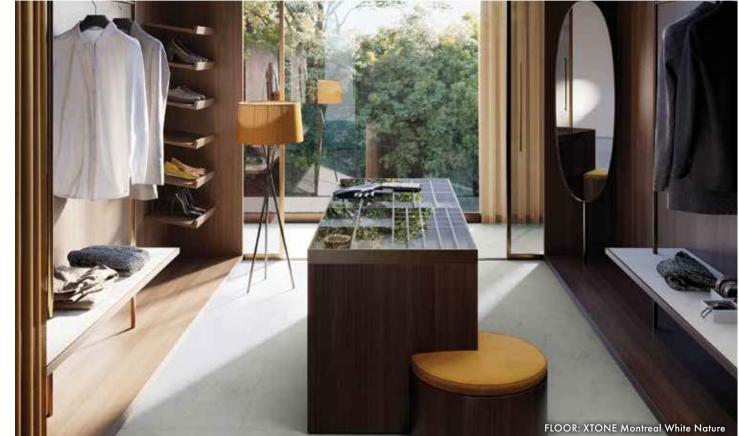

# AMIRIAN

TILE · KITCHEN · BATH · HARDWOOD









# AUTUMN aesthetic

Shades of brown, copper and earthy tones come together to form a natural looking color palette.





A. Gravity Alumunium Trace Copper • B. Vancouver Sand • C. Calacatta Green SIlk • D. Linkfloor Kingdom Persia • E. Viola Rosse
F. Classic Herringbone Camel • G. Split Pyramid Brown • H. Steel Corte • I. Arrow 3D Roble • J. Spirit Silver















LIVING ROOMS























23



















































38































EXTERIOR SPACES







# **SHOWROOMS**



## **AMIRIAN HOME**

| Glendale |

#### **CALIFORNIA**

4116 San Fernando Rd Glendale, CA 91204

Phone: (818) 862-3122



## **AMIRIAN HOME**

Hermosa Beach

#### **CALIFORNIA**

219-221 PCH Hermosa Beach, CA 90254

Phone: (424) 390-4460

# **RESOURCES**

## 01 WEBSITE

Visit our website to learn more about us and what we offer:



## 02 SOCIAL MEDIA

Follow us on social network sites:









## 03 PROJECT PORTFOLIO

View our past projects and get ideas for your next renovation!



## **04** CATALOGS

Download our catalogs and keep them on your computer, mobile or tablet as inspiration:





53