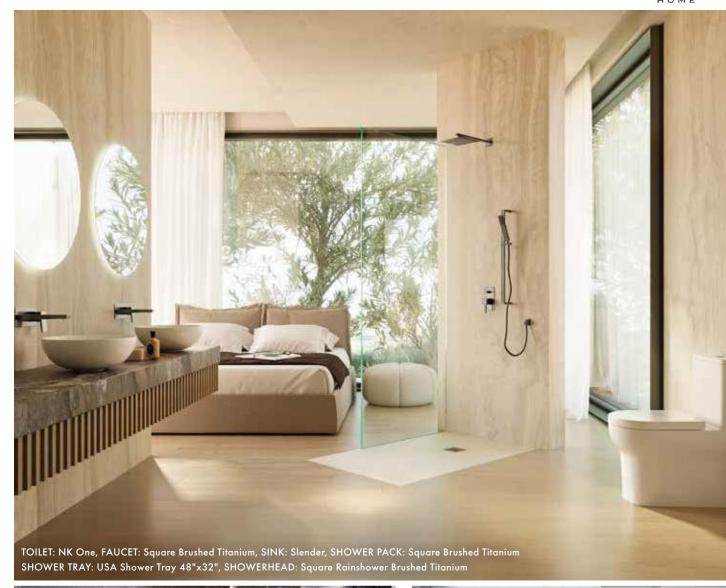

# AMIRIAN

TILE · KITCHEN · BATH · HARDWOOD









# AUTUMN aesthetic

Shades of brown, copper and earthy tones come together to form a natural looking color palette.





A. Gravity Alumunium Trace Copper • B. Vancouver Sand • C. Calacatta Green SIlk • D. Linkfloor Kingdom Persia • E. Viola Rosse
F. Classic Herringbone Camel • G. Split Pyramid Brown • H. Steel Corte • I. Arrow 3D Roble • J. Spirit Silver















LIVING ROOMS























23



















































38































EXTERIOR SPACES







# **SHOWROOMS**



## **AMIRIAN HOME**

| Glendale |

#### **CALIFORNIA**

4116 San Fernando Rd Glendale, CA 91204

Phone: (818) 862-3122



## **AMIRIAN HOME**

Hermosa Beach

#### **CALIFORNIA**

219-221 PCH Hermosa Beach, CA 90254

Phone: (424) 390-4460

# **RESOURCES**

## 01 WEBSITE

Visit our website to learn more about us and what we offer:



## 02 SOCIAL MEDIA

Follow us on social network sites:









## 03 PROJECT PORTFOLIO

View our past projects and get ideas for your next renovation!



## **04** CATALOGS

Download our catalogs and keep them on your computer, mobile or tablet as inspiration:





53