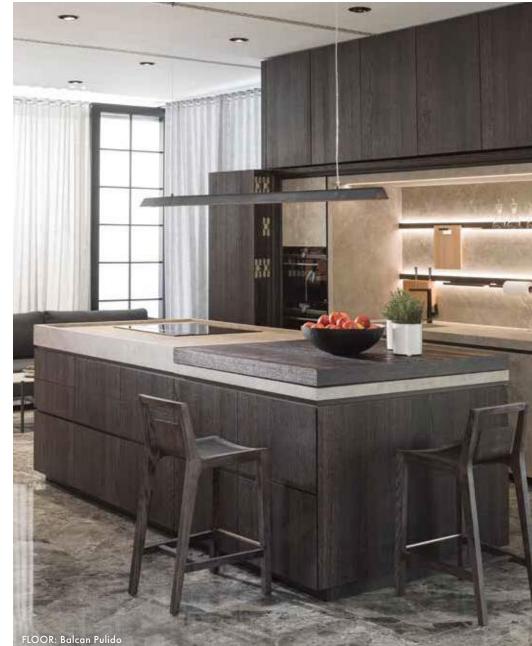

# AMIRIAN

TILE · KITCHEN · BATH · HARDWOOD









# AUTUMN aesthetic

Shades of brown, copper and earthy tones come together to form a natural looking color palette.





A. Gravity Alumunium Trace Copper • B. Vancouver Sand • C. Calacatta Green SIlk • D. Linkfloor Kingdom Persia • E. Viola Rosse
F. Classic Herringbone Camel • G. Split Pyramid Brown • H. Steel Corte • I. Arrow 3D Roble • J. Spirit Silver















LIVING ROOMS























23



















































38































EXTERIOR SPACES







# **SHOWROOMS**



## **AMIRIAN HOME**

| Glendale |

#### **CALIFORNIA**

4116 San Fernando Rd Glendale, CA 91204

Phone: (818) 862-3122



## **AMIRIAN HOME**

Hermosa Beach

#### **CALIFORNIA**

219-221 PCH Hermosa Beach, CA 90254

Phone: (424) 390-4460

# **RESOURCES**

## 01 WEBSITE

Visit our website to learn more about us and what we offer:



## 02 SOCIAL MEDIA

Follow us on social network sites:









## 03 PROJECT PORTFOLIO

View our past projects and get ideas for your next renovation!



## **04** CATALOGS

Download our catalogs and keep them on your computer, mobile or tablet as inspiration:





53