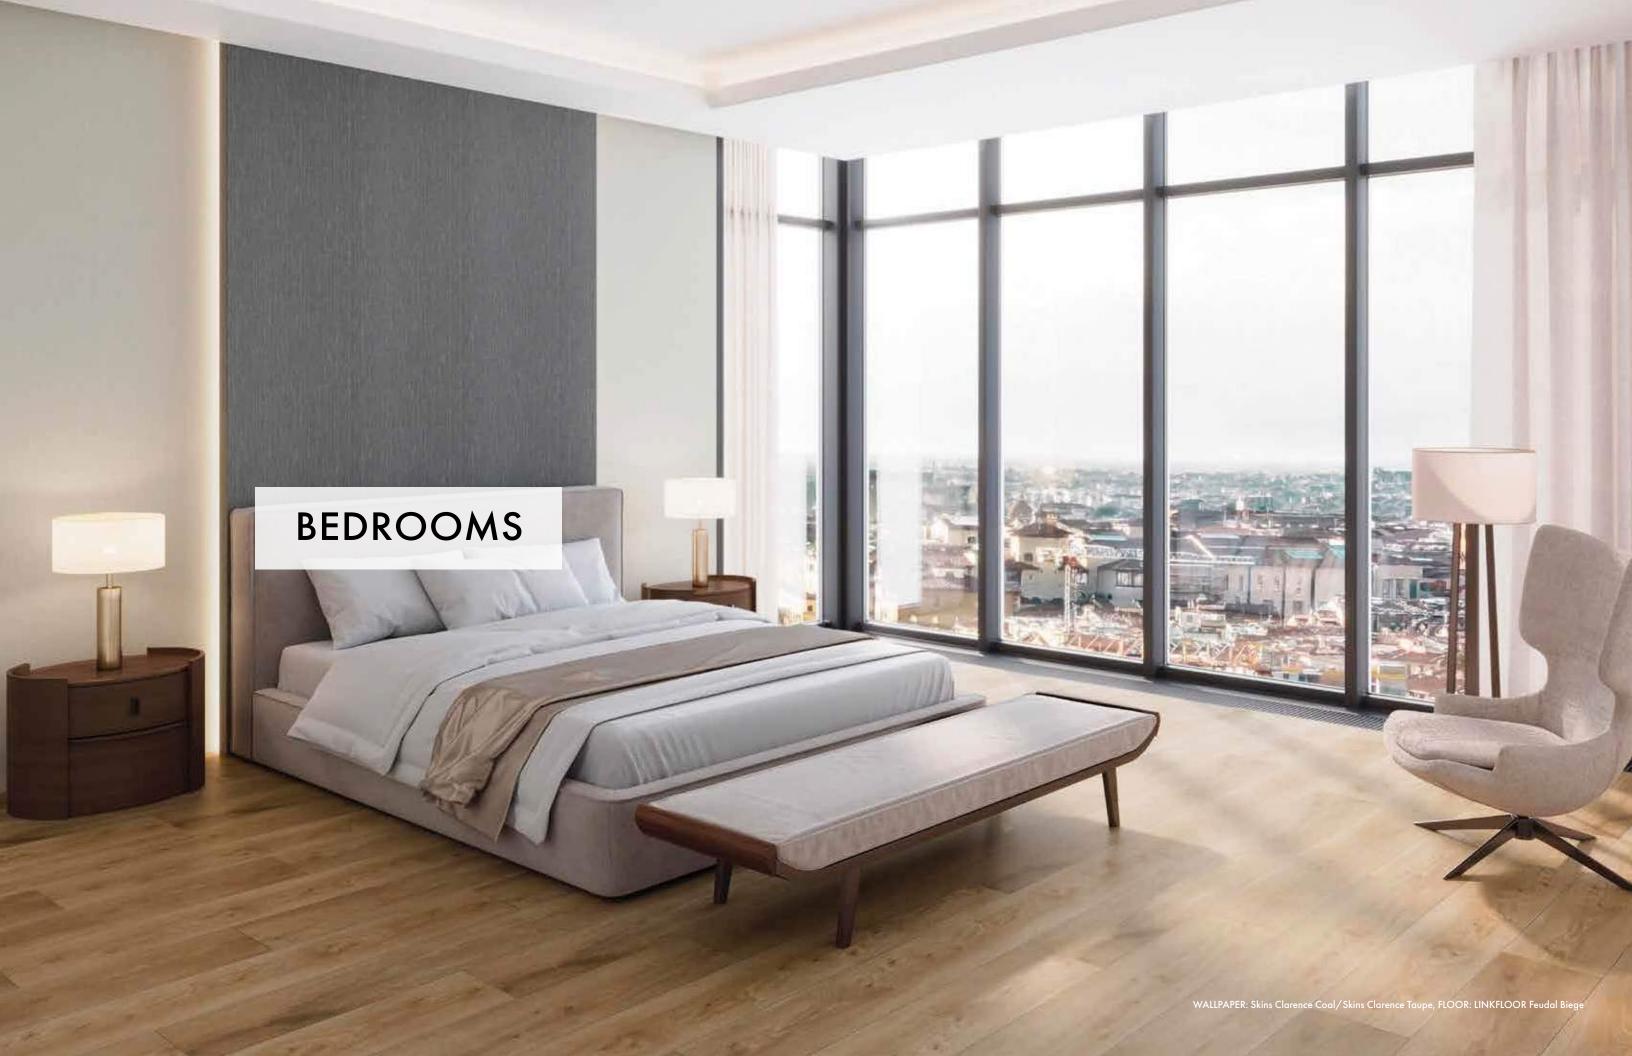

# AMIRIAN

TILE · KITCHEN · BATH · HARDWOOD









# AUTUMN aesthetic

Shades of brown, copper and earthy tones come together to form a natural looking color palette.





A. Gravity Alumunium Trace Copper • B. Vancouver Sand • C. Calacatta Green SIlk • D. Linkfloor Kingdom Persia • E. Viola Rosse
F. Classic Herringbone Camel • G. Split Pyramid Brown • H. Steel Corte • I. Arrow 3D Roble • J. Spirit Silver















LIVING ROOMS























23



















































38































EXTERIOR SPACES







# **SHOWROOMS**



## **AMIRIAN HOME**

| Glendale |

#### **CALIFORNIA**

4116 San Fernando Rd Glendale, CA 91204

Phone: (818) 862-3122



## **AMIRIAN HOME**

Hermosa Beach

#### **CALIFORNIA**

219-221 PCH Hermosa Beach, CA 90254

Phone: (424) 390-4460

# **RESOURCES**

## 01 WEBSITE

Visit our website to learn more about us and what we offer:



## 02 SOCIAL MEDIA

Follow us on social network sites:









## 03 PROJECT PORTFOLIO

View our past projects and get ideas for your next renovation!



## **04** CATALOGS

Download our catalogs and keep them on your computer, mobile or tablet as inspiration:





53