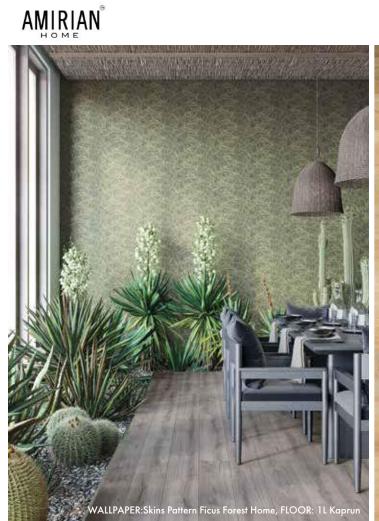

# AUTUMN aesthetic

Shades of brown, copper and earthy tones come together to form a natural looking color palette.

A. Gravity Alumunium Trace Copper • B. Vancouver Sand • C. Calacatta Green SIlk • D. Linkfloor Kingdom Persia • E. Viola Rosse
F. Classic Herringbone Camel • G. Split Pyramid Brown • H. Steel Corte • I. Arrow 3D Roble • J. Spirit Silver