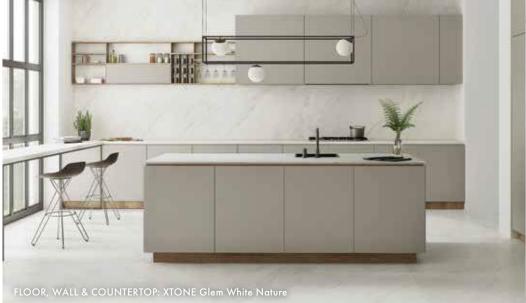

# AMIRIAN

TILE · KITCHEN · BATH · HARDWOOD









# AUTUMN aesthetic

Shades of brown, copper and earthy tones come together to form a natural looking color palette.





A. Gravity Alumunium Trace Copper • B. Vancouver Sand • C. Calacatta Green SIlk • D. Linkfloor Kingdom Persia • E. Viola Rosse
F. Classic Herringbone Camel • G. Split Pyramid Brown • H. Steel Corte • I. Arrow 3D Roble • J. Spirit Silver















LIVING ROOMS























23



















































38































EXTERIOR SPACES







# **SHOWROOMS**



## **AMIRIAN HOME**

| Glendale |

#### **CALIFORNIA**

4116 San Fernando Rd Glendale, CA 91204

Phone: (818) 862-3122



## **AMIRIAN HOME**

Hermosa Beach

#### **CALIFORNIA**

219-221 PCH Hermosa Beach, CA 90254

Phone: (424) 390-4460

# **RESOURCES**

## 01 WEBSITE

Visit our website to learn more about us and what we offer:



## 02 SOCIAL MEDIA

Follow us on social network sites:









## 03 PROJECT PORTFOLIO

View our past projects and get ideas for your next renovation!



## **04** CATALOGS

Download our catalogs and keep them on your computer, mobile or tablet as inspiration:





53