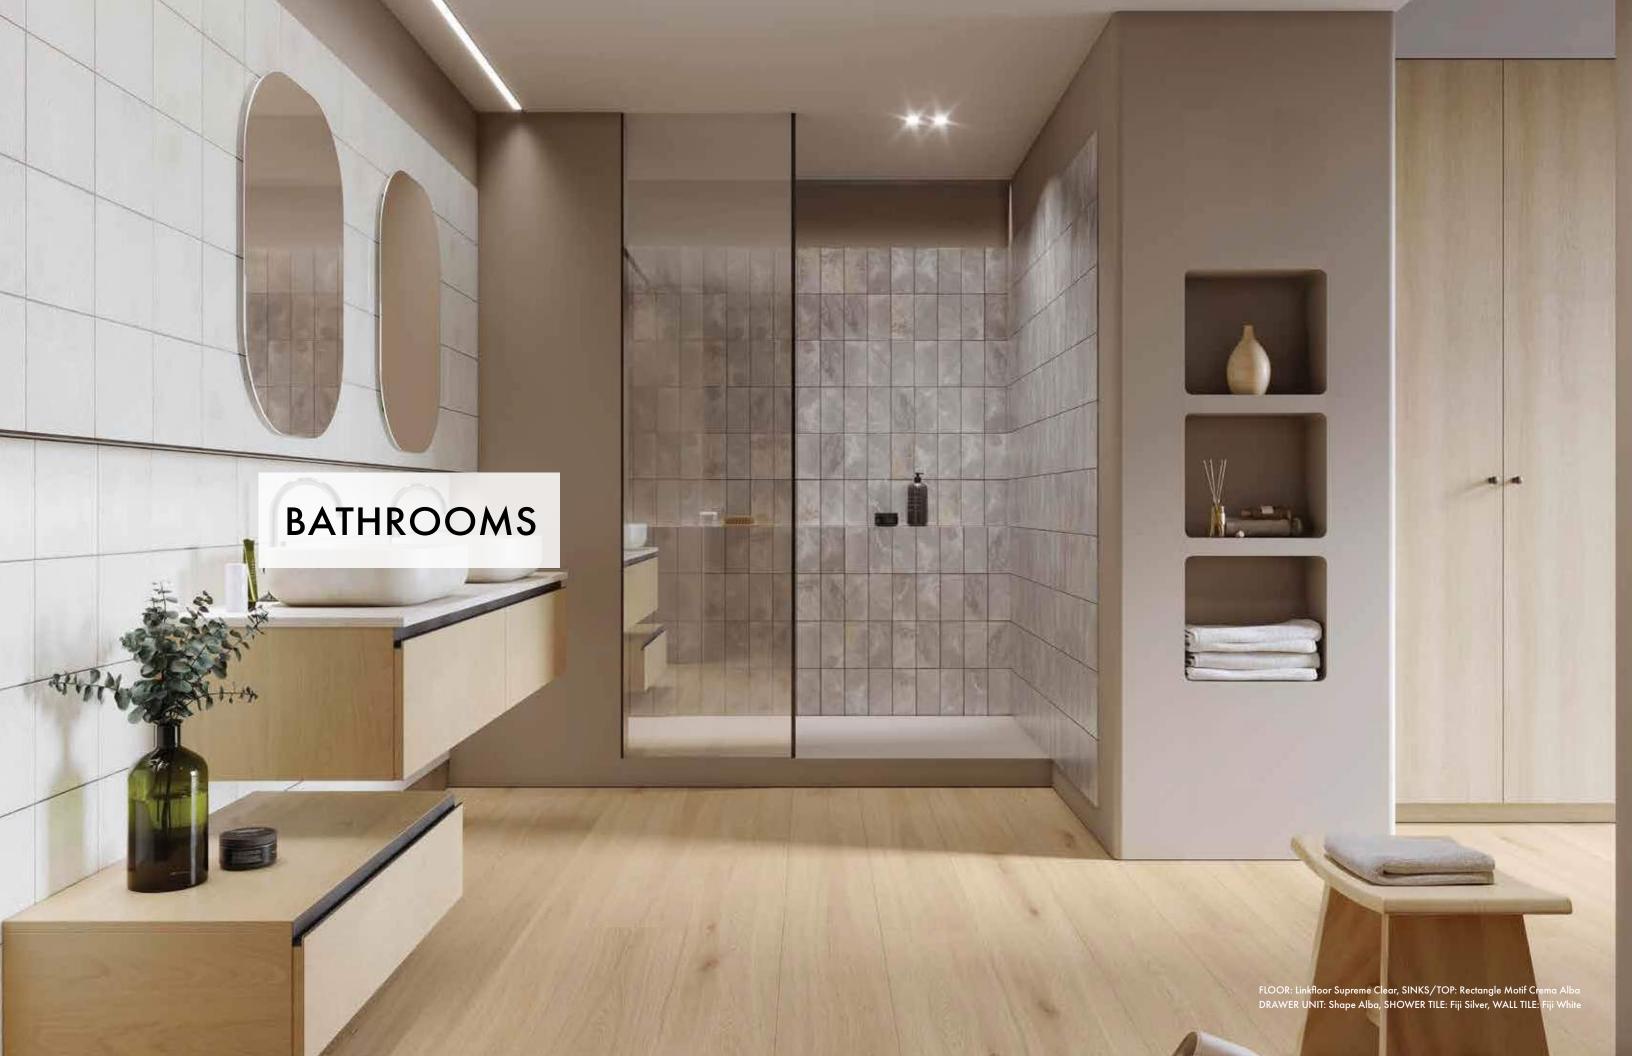

# AMIRIAN

TILE · KITCHEN · BATH · HARDWOOD









# AUTUMN aesthetic

Shades of brown, copper and earthy tones come together to form a natural looking color palette.





A. Gravity Alumunium Trace Copper • B. Vancouver Sand • C. Calacatta Green SIlk • D. Linkfloor Kingdom Persia • E. Viola Rosse
F. Classic Herringbone Camel • G. Split Pyramid Brown • H. Steel Corte • I. Arrow 3D Roble • J. Spirit Silver















LIVING ROOMS























23



















































38































EXTERIOR SPACES







# **SHOWROOMS**



## **AMIRIAN HOME**

| Glendale |

#### **CALIFORNIA**

4116 San Fernando Rd Glendale, CA 91204

Phone: (818) 862-3122



## **AMIRIAN HOME**

Hermosa Beach

#### **CALIFORNIA**

219-221 PCH Hermosa Beach, CA 90254

Phone: (424) 390-4460

# **RESOURCES**

## 01 WEBSITE

Visit our website to learn more about us and what we offer:



## 02 SOCIAL MEDIA

Follow us on social network sites:









## 03 PROJECT PORTFOLIO

View our past projects and get ideas for your next renovation!



## **04** CATALOGS

Download our catalogs and keep them on your computer, mobile or tablet as inspiration:





53