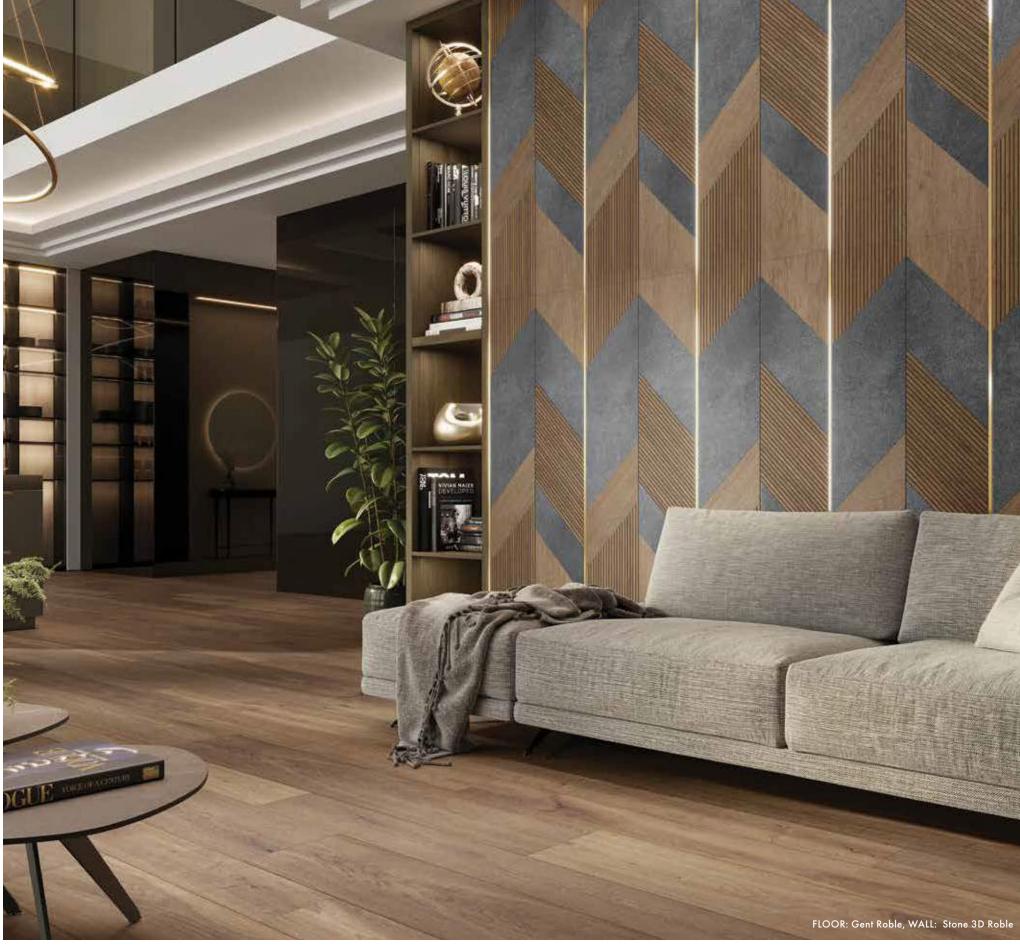

# AUTUMN aesthetic

Shades of brown, copper and earthy tones come together to form a natural looking color palette.

A. Gravity Alumunium Trace Copper • B. Vancouver Sand • C. Calacatta Green SIlk • D. Linkfloor Kingdom Persia • E. Viola Rosse
F. Classic Herringbone Camel • G. Split Pyramid Brown • H. Steel Corte • I. Arrow 3D Roble • J. Spirit Silver