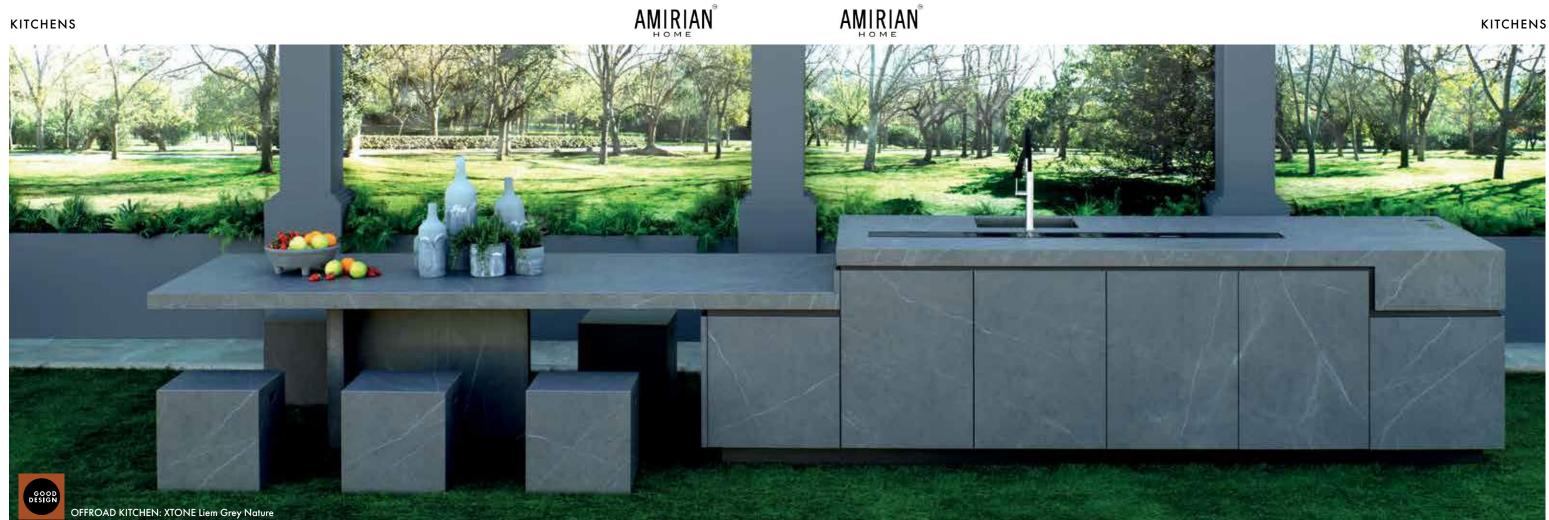

# AMIRIAN

TILE · KITCHEN · BATH · HARDWOOD









# AUTUMN aesthetic

Shades of brown, copper and earthy tones come together to form a natural looking color palette.





A. Gravity Alumunium Trace Copper • B. Vancouver Sand • C. Calacatta Green SIlk • D. Linkfloor Kingdom Persia • E. Viola Rosse
F. Classic Herringbone Camel • G. Split Pyramid Brown • H. Steel Corte • I. Arrow 3D Roble • J. Spirit Silver















LIVING ROOMS























23



















































38































EXTERIOR SPACES







# **SHOWROOMS**



## **AMIRIAN HOME**

| Glendale |

#### **CALIFORNIA**

4116 San Fernando Rd Glendale, CA 91204

Phone: (818) 862-3122



## **AMIRIAN HOME**

Hermosa Beach

#### **CALIFORNIA**

219-221 PCH Hermosa Beach, CA 90254

Phone: (424) 390-4460

# **RESOURCES**

## 01 WEBSITE

Visit our website to learn more about us and what we offer:



## 02 SOCIAL MEDIA

Follow us on social network sites:









## 03 PROJECT PORTFOLIO

View our past projects and get ideas for your next renovation!



## **04** CATALOGS

Download our catalogs and keep them on your computer, mobile or tablet as inspiration:





53