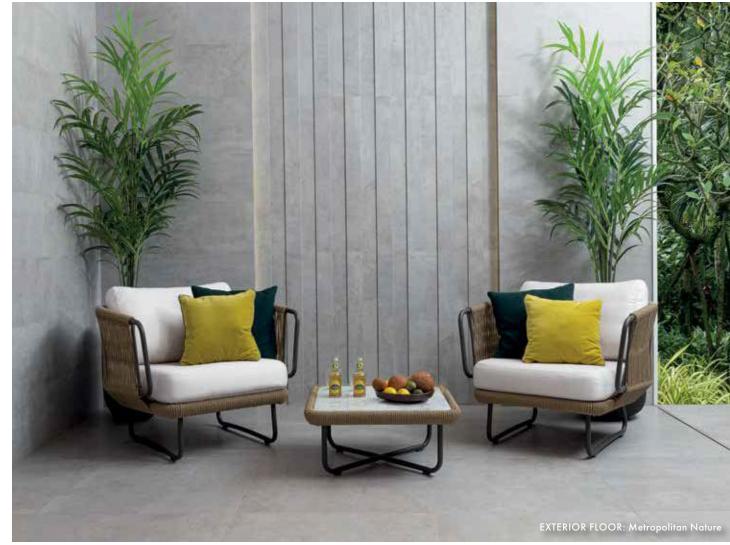

# AMIRIAN

TILE · KITCHEN · BATH · HARDWOOD









# AUTUMN aesthetic

Shades of brown, copper and earthy tones come together to form a natural looking color palette.





A. Gravity Alumunium Trace Copper • B. Vancouver Sand • C. Calacatta Green SIlk • D. Linkfloor Kingdom Persia • E. Viola Rosse
F. Classic Herringbone Camel • G. Split Pyramid Brown • H. Steel Corte • I. Arrow 3D Roble • J. Spirit Silver















LIVING ROOMS























23



















































38































EXTERIOR SPACES







# **SHOWROOMS**



## **AMIRIAN HOME**

| Glendale |

#### **CALIFORNIA**

4116 San Fernando Rd Glendale, CA 91204

Phone: (818) 862-3122



## **AMIRIAN HOME**

Hermosa Beach

#### **CALIFORNIA**

219-221 PCH Hermosa Beach, CA 90254

Phone: (424) 390-4460

# **RESOURCES**

## 01 WEBSITE

Visit our website to learn more about us and what we offer:



## 02 SOCIAL MEDIA

Follow us on social network sites:









## 03 PROJECT PORTFOLIO

View our past projects and get ideas for your next renovation!



## **04** CATALOGS

Download our catalogs and keep them on your computer, mobile or tablet as inspiration:





53