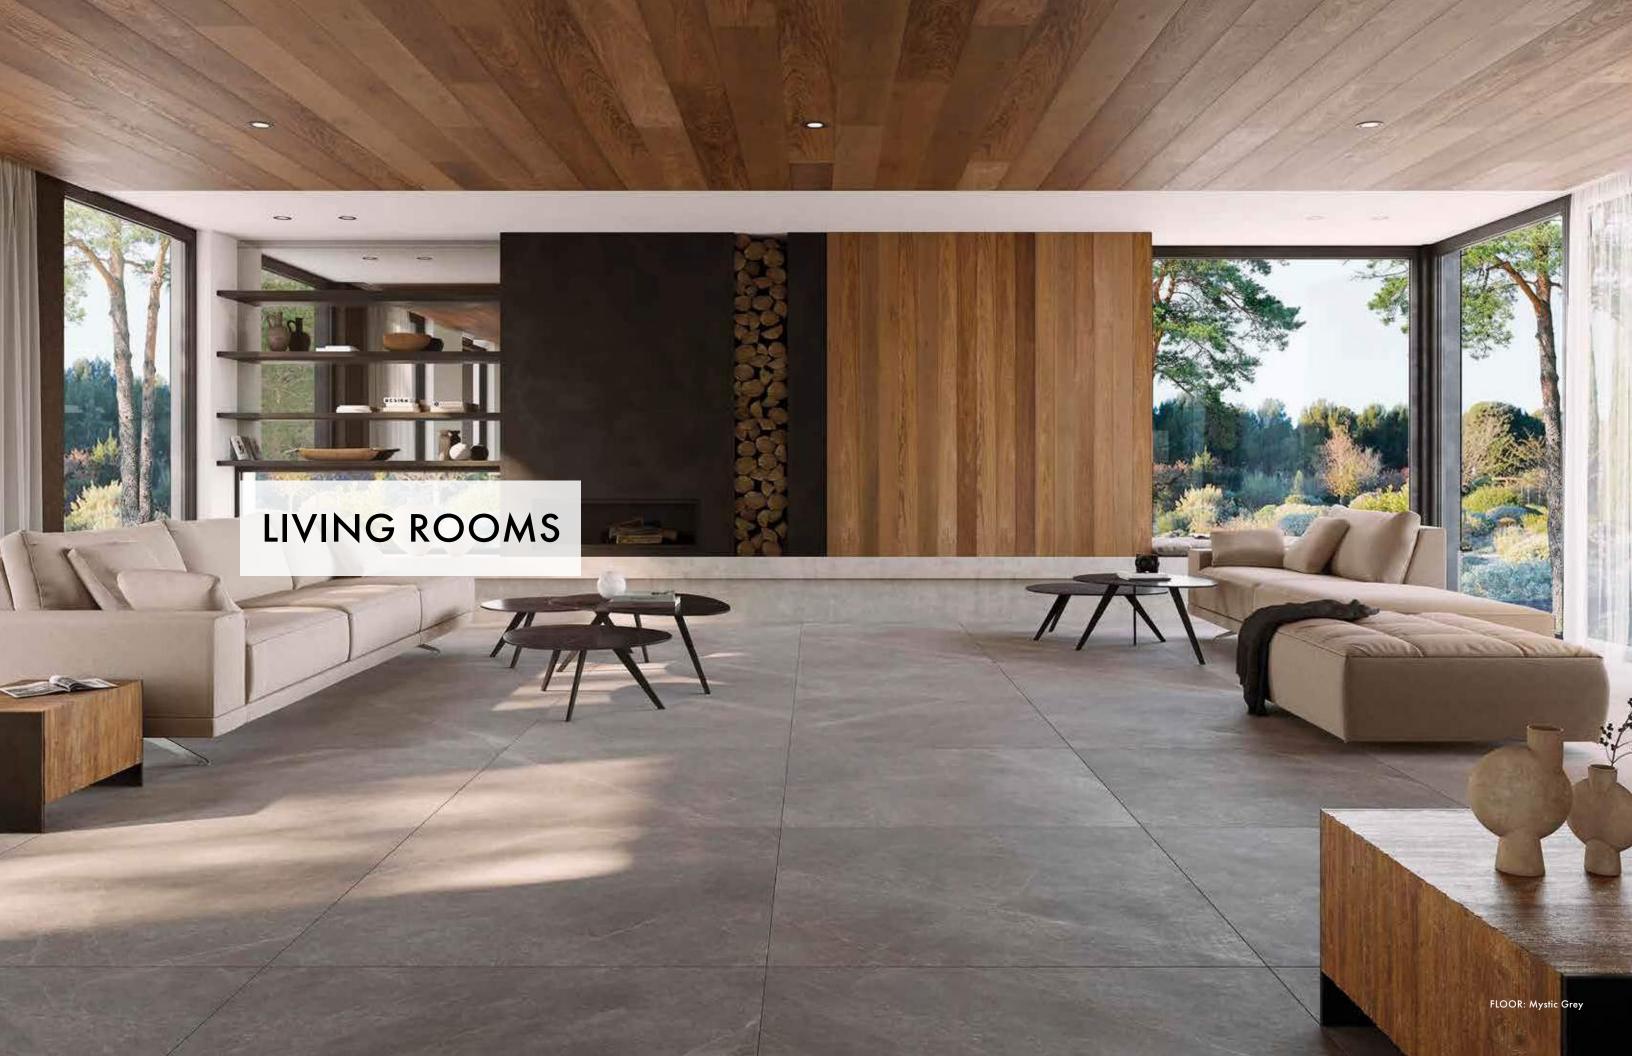

# AMIRIAN

TILE · KITCHEN · BATH · HARDWOOD









# AUTUMN aesthetic

Shades of brown, copper and earthy tones come together to form a natural looking color palette.





A. Gravity Alumunium Trace Copper • B. Vancouver Sand • C. Calacatta Green SIlk • D. Linkfloor Kingdom Persia • E. Viola Rosse
F. Classic Herringbone Camel • G. Split Pyramid Brown • H. Steel Corte • I. Arrow 3D Roble • J. Spirit Silver















LIVING ROOMS























23



















































38































EXTERIOR SPACES







# **SHOWROOMS**



## **AMIRIAN HOME**

| Glendale |

#### **CALIFORNIA**

4116 San Fernando Rd Glendale, CA 91204

Phone: (818) 862-3122



## **AMIRIAN HOME**

Hermosa Beach

#### **CALIFORNIA**

219-221 PCH Hermosa Beach, CA 90254

Phone: (424) 390-4460

# **RESOURCES**

## 01 WEBSITE

Visit our website to learn more about us and what we offer:



## 02 SOCIAL MEDIA

Follow us on social network sites:









## 03 PROJECT PORTFOLIO

View our past projects and get ideas for your next renovation!



## **04** CATALOGS

Download our catalogs and keep them on your computer, mobile or tablet as inspiration:





53