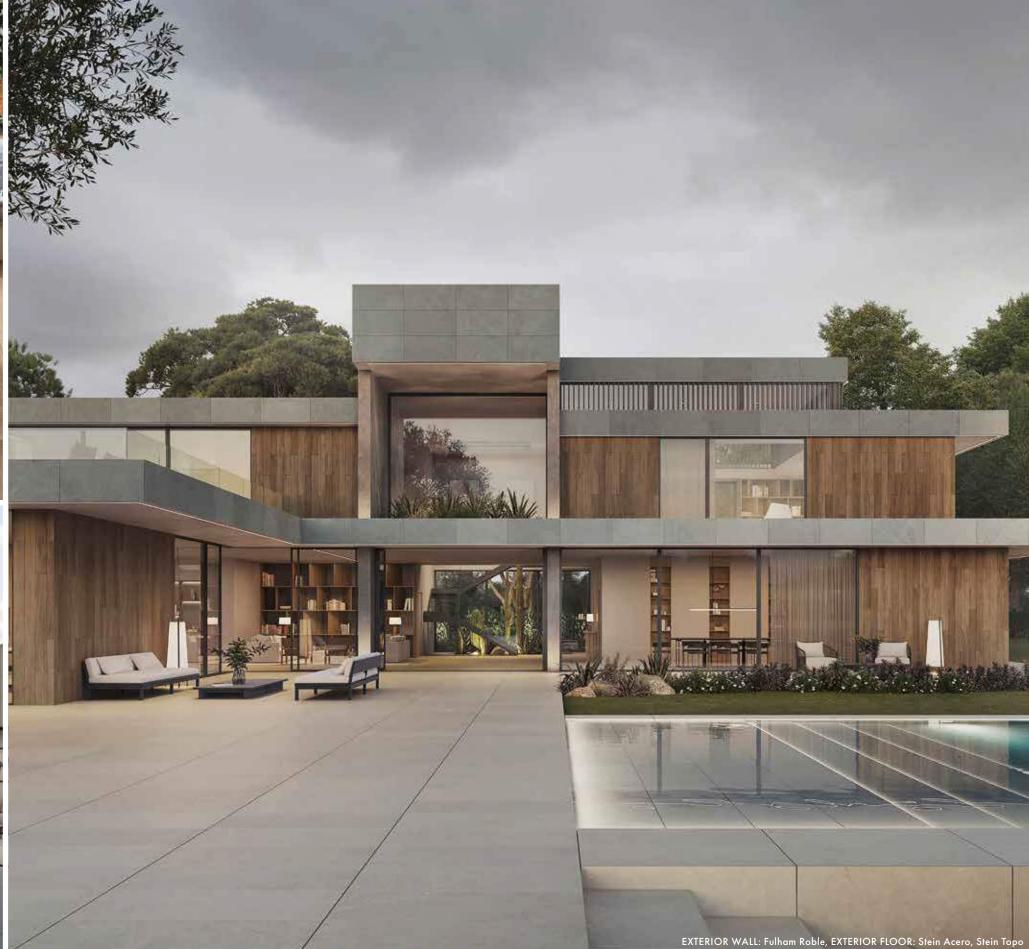

# AMIRIAN

TILE · KITCHEN · BATH · HARDWOOD









# AUTUMN aesthetic

Shades of brown, copper and earthy tones come together to form a natural looking color palette.





A. Gravity Alumunium Trace Copper • B. Vancouver Sand • C. Calacatta Green SIlk • D. Linkfloor Kingdom Persia • E. Viola Rosse
F. Classic Herringbone Camel • G. Split Pyramid Brown • H. Steel Corte • I. Arrow 3D Roble • J. Spirit Silver















LIVING ROOMS























23



















































38































EXTERIOR SPACES







# **SHOWROOMS**



## **AMIRIAN HOME**

| Glendale |

#### **CALIFORNIA**

4116 San Fernando Rd Glendale, CA 91204

Phone: (818) 862-3122



## **AMIRIAN HOME**

Hermosa Beach

#### **CALIFORNIA**

219-221 PCH Hermosa Beach, CA 90254

Phone: (424) 390-4460

# **RESOURCES**

## 01 WEBSITE

Visit our website to learn more about us and what we offer:



## 02 SOCIAL MEDIA

Follow us on social network sites:









## 03 PROJECT PORTFOLIO

View our past projects and get ideas for your next renovation!



## **04** CATALOGS

Download our catalogs and keep them on your computer, mobile or tablet as inspiration:





53