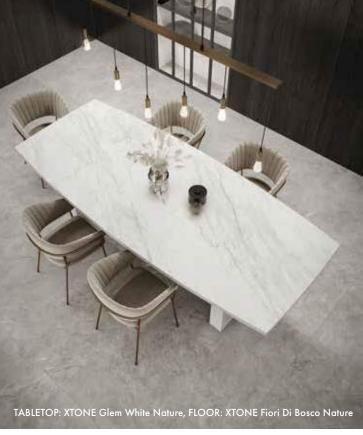

# AMIRIAN

TILE · KITCHEN · BATH · HARDWOOD









# AUTUMN aesthetic

Shades of brown, copper and earthy tones come together to form a natural looking color palette.





A. Gravity Alumunium Trace Copper • B. Vancouver Sand • C. Calacatta Green SIlk • D. Linkfloor Kingdom Persia • E. Viola Rosse
F. Classic Herringbone Camel • G. Split Pyramid Brown • H. Steel Corte • I. Arrow 3D Roble • J. Spirit Silver















LIVING ROOMS























23



















































38































EXTERIOR SPACES







# **SHOWROOMS**



## **AMIRIAN HOME**

| Glendale |

#### **CALIFORNIA**

4116 San Fernando Rd Glendale, CA 91204

Phone: (818) 862-3122



## **AMIRIAN HOME**

Hermosa Beach

#### **CALIFORNIA**

219-221 PCH Hermosa Beach, CA 90254

Phone: (424) 390-4460

# **RESOURCES**

## 01 WEBSITE

Visit our website to learn more about us and what we offer:



## 02 SOCIAL MEDIA

Follow us on social network sites:









## 03 PROJECT PORTFOLIO

View our past projects and get ideas for your next renovation!



## **04** CATALOGS

Download our catalogs and keep them on your computer, mobile or tablet as inspiration:





53