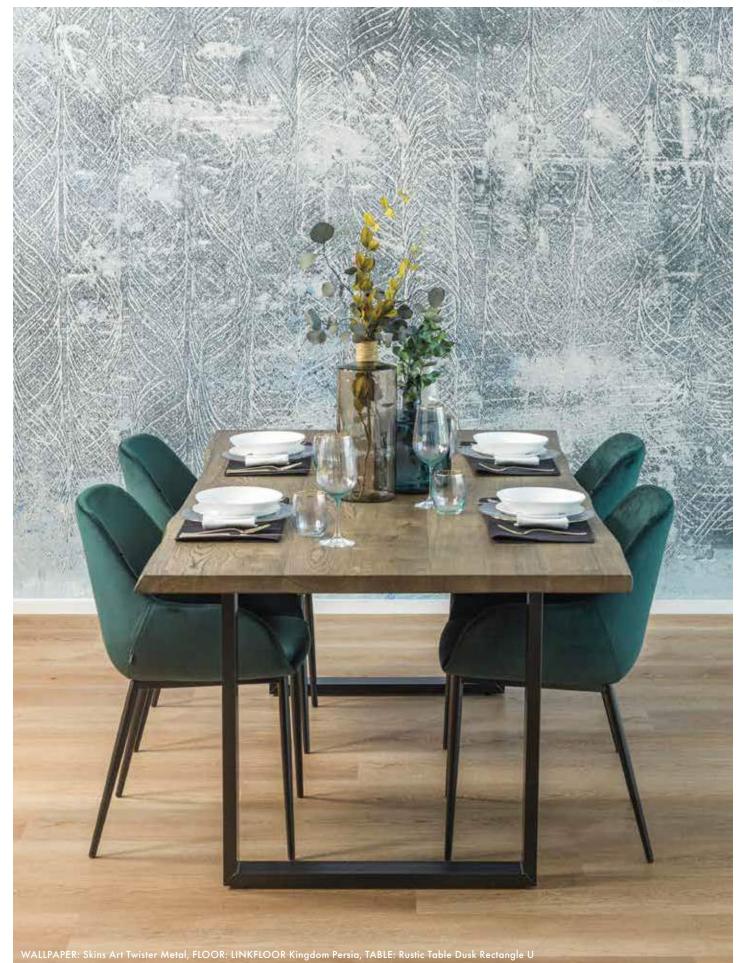

# AUTUMN aesthetic

Shades of brown, copper and earthy tones come together to form a natural looking color palette.

A. Gravity Alumunium Trace Copper • B. Vancouver Sand • C. Calacatta Green SIlk • D. Linkfloor Kingdom Persia • E. Viola Rosse
F. Classic Herringbone Camel • G. Split Pyramid Brown • H. Steel Corte • I. Arrow 3D Roble • J. Spirit Silver