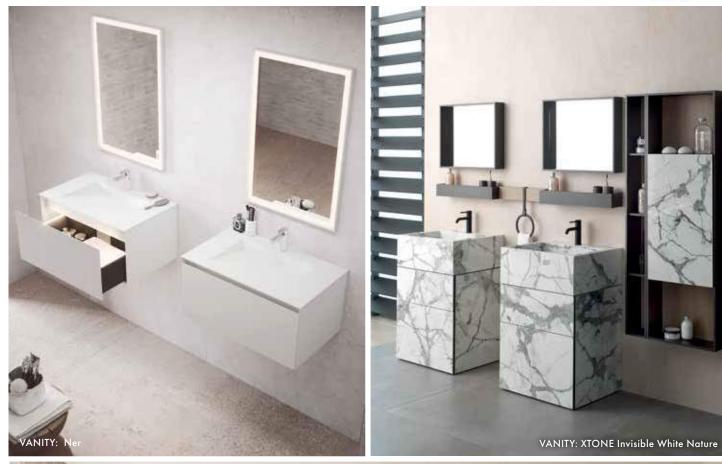

# AMIRIAN

TILE · KITCHEN · BATH · HARDWOOD









# AUTUMN aesthetic

Shades of brown, copper and earthy tones come together to form a natural looking color palette.





A. Gravity Alumunium Trace Copper • B. Vancouver Sand • C. Calacatta Green SIlk • D. Linkfloor Kingdom Persia • E. Viola Rosse
F. Classic Herringbone Camel • G. Split Pyramid Brown • H. Steel Corte • I. Arrow 3D Roble • J. Spirit Silver















LIVING ROOMS























23



















































38































EXTERIOR SPACES







# **SHOWROOMS**



## **AMIRIAN HOME**

| Glendale |

#### **CALIFORNIA**

4116 San Fernando Rd Glendale, CA 91204

Phone: (818) 862-3122



## **AMIRIAN HOME**

Hermosa Beach

#### **CALIFORNIA**

219-221 PCH Hermosa Beach, CA 90254

Phone: (424) 390-4460

# **RESOURCES**

## 01 WEBSITE

Visit our website to learn more about us and what we offer:



## 02 SOCIAL MEDIA

Follow us on social network sites:









## 03 PROJECT PORTFOLIO

View our past projects and get ideas for your next renovation!



## **04** CATALOGS

Download our catalogs and keep them on your computer, mobile or tablet as inspiration:





53