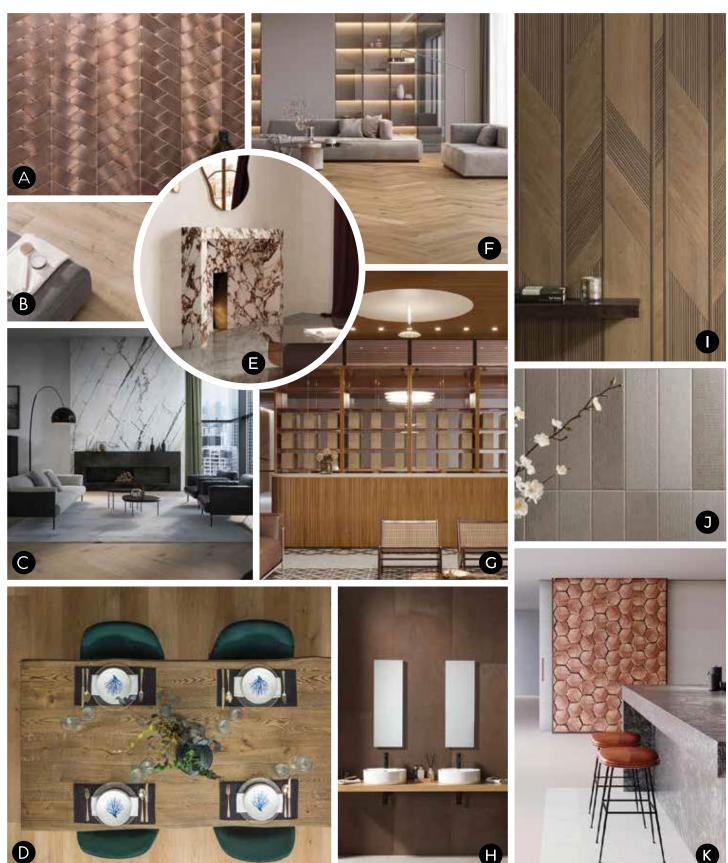

# AUTUMN aesthetic

Shades of brown, copper and earthy tones come together to form a natural looking color palette.

A. Gravity Alumunium Trace Copper • B. Vancouver Sand • C. Calacatta Green SIlk • D. Linkfloor Kingdom Persia • E. Viola Rosse
F. Classic Herringbone Camel • G. Split Pyramid Brown • H. Steel Corte • I. Arrow 3D Roble • J. Spirit Silver