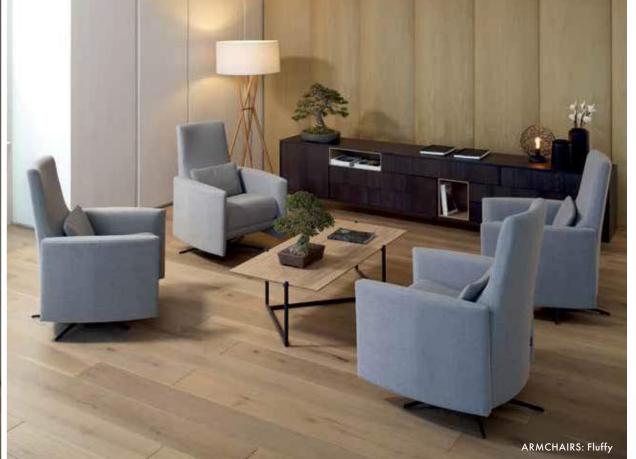

# AMIRIAN

TILE · KITCHEN · BATH · HARDWOOD









# AUTUMN aesthetic

Shades of brown, copper and earthy tones come together to form a natural looking color palette.





A. Gravity Alumunium Trace Copper • B. Vancouver Sand • C. Calacatta Green SIlk • D. Linkfloor Kingdom Persia • E. Viola Rosse
F. Classic Herringbone Camel • G. Split Pyramid Brown • H. Steel Corte • I. Arrow 3D Roble • J. Spirit Silver















LIVING ROOMS























23



















































38































EXTERIOR SPACES







# **SHOWROOMS**



## **AMIRIAN HOME**

| Glendale |

#### **CALIFORNIA**

4116 San Fernando Rd Glendale, CA 91204

Phone: (818) 862-3122



## **AMIRIAN HOME**

Hermosa Beach

#### **CALIFORNIA**

219-221 PCH Hermosa Beach, CA 90254

Phone: (424) 390-4460

# **RESOURCES**

## 01 WEBSITE

Visit our website to learn more about us and what we offer:



## 02 SOCIAL MEDIA

Follow us on social network sites:









## 03 PROJECT PORTFOLIO

View our past projects and get ideas for your next renovation!



## **04** CATALOGS

Download our catalogs and keep them on your computer, mobile or tablet as inspiration:





53