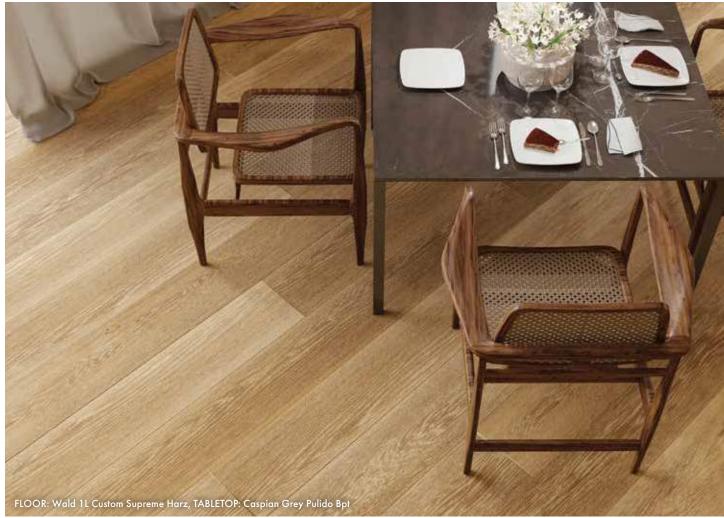

# AMIRIAN

TILE · KITCHEN · BATH · HARDWOOD









# AUTUMN aesthetic

Shades of brown, copper and earthy tones come together to form a natural looking color palette.





A. Gravity Alumunium Trace Copper • B. Vancouver Sand • C. Calacatta Green SIlk • D. Linkfloor Kingdom Persia • E. Viola Rosse
F. Classic Herringbone Camel • G. Split Pyramid Brown • H. Steel Corte • I. Arrow 3D Roble • J. Spirit Silver















LIVING ROOMS























23



















































38































EXTERIOR SPACES







# **SHOWROOMS**



## **AMIRIAN HOME**

| Glendale |

#### **CALIFORNIA**

4116 San Fernando Rd Glendale, CA 91204

Phone: (818) 862-3122



## **AMIRIAN HOME**

Hermosa Beach

#### **CALIFORNIA**

219-221 PCH Hermosa Beach, CA 90254

Phone: (424) 390-4460

# **RESOURCES**

## 01 WEBSITE

Visit our website to learn more about us and what we offer:



## 02 SOCIAL MEDIA

Follow us on social network sites:









## 03 PROJECT PORTFOLIO

View our past projects and get ideas for your next renovation!



## **04** CATALOGS

Download our catalogs and keep them on your computer, mobile or tablet as inspiration:





53