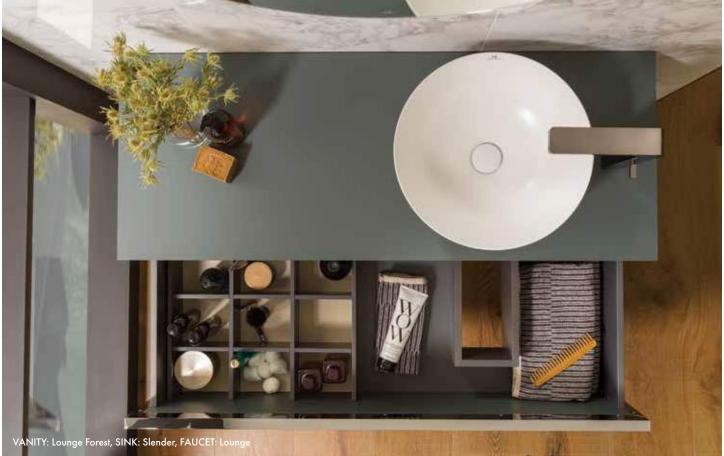

# AMIRIAN

TILE · KITCHEN · BATH · HARDWOOD









# AUTUMN aesthetic

Shades of brown, copper and earthy tones come together to form a natural looking color palette.





A. Gravity Alumunium Trace Copper • B. Vancouver Sand • C. Calacatta Green SIlk • D. Linkfloor Kingdom Persia • E. Viola Rosse
F. Classic Herringbone Camel • G. Split Pyramid Brown • H. Steel Corte • I. Arrow 3D Roble • J. Spirit Silver















LIVING ROOMS























23



















































38































EXTERIOR SPACES







# **SHOWROOMS**



## **AMIRIAN HOME**

| Glendale |

#### **CALIFORNIA**

4116 San Fernando Rd Glendale, CA 91204

Phone: (818) 862-3122



## **AMIRIAN HOME**

Hermosa Beach

#### **CALIFORNIA**

219-221 PCH Hermosa Beach, CA 90254

Phone: (424) 390-4460

# **RESOURCES**

## 01 WEBSITE

Visit our website to learn more about us and what we offer:



## 02 SOCIAL MEDIA

Follow us on social network sites:









## 03 PROJECT PORTFOLIO

View our past projects and get ideas for your next renovation!



## **04** CATALOGS

Download our catalogs and keep them on your computer, mobile or tablet as inspiration:





53