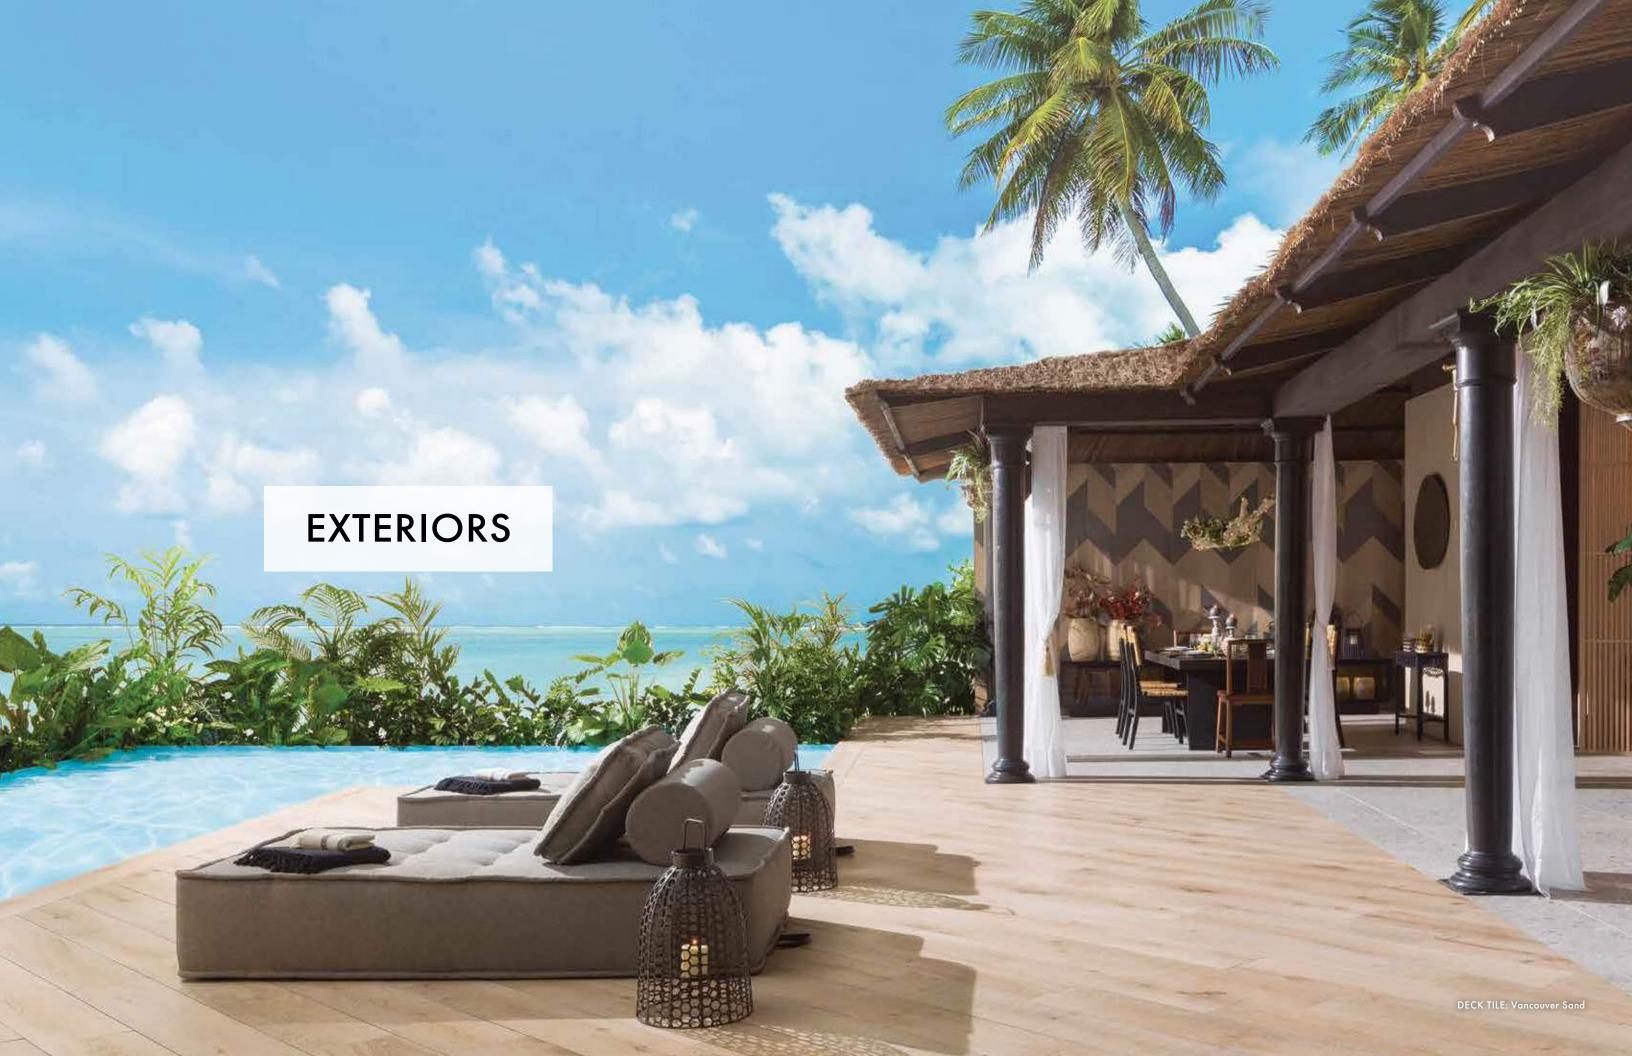

# AMIRIAN

TILE · KITCHEN · BATH · HARDWOOD









# AUTUMN aesthetic

Shades of brown, copper and earthy tones come together to form a natural looking color palette.





A. Gravity Alumunium Trace Copper • B. Vancouver Sand • C. Calacatta Green SIlk • D. Linkfloor Kingdom Persia • E. Viola Rosse
F. Classic Herringbone Camel • G. Split Pyramid Brown • H. Steel Corte • I. Arrow 3D Roble • J. Spirit Silver















LIVING ROOMS























23



















































38































EXTERIOR SPACES







# **SHOWROOMS**



## **AMIRIAN HOME**

| Glendale |

#### **CALIFORNIA**

4116 San Fernando Rd Glendale, CA 91204

Phone: (818) 862-3122



## **AMIRIAN HOME**

Hermosa Beach

#### **CALIFORNIA**

219-221 PCH Hermosa Beach, CA 90254

Phone: (424) 390-4460

# **RESOURCES**

## 01 WEBSITE

Visit our website to learn more about us and what we offer:



## 02 SOCIAL MEDIA

Follow us on social network sites:









## 03 PROJECT PORTFOLIO

View our past projects and get ideas for your next renovation!



## **04** CATALOGS

Download our catalogs and keep them on your computer, mobile or tablet as inspiration:





53