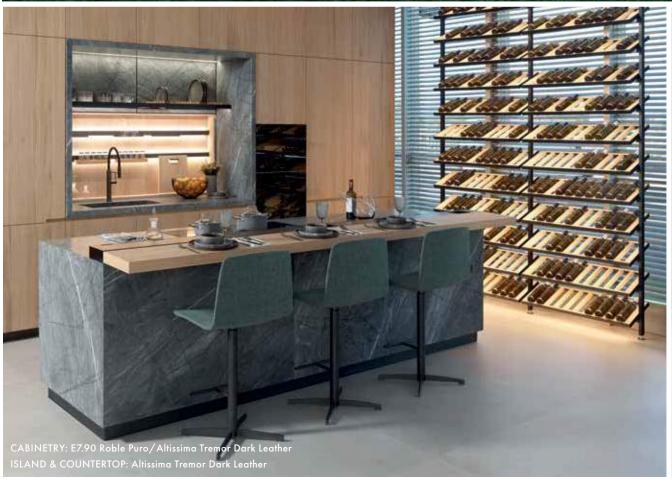

# AMIRIAN

TILE · KITCHEN · BATH · HARDWOOD









# AUTUMN aesthetic

Shades of brown, copper and earthy tones come together to form a natural looking color palette.





A. Gravity Alumunium Trace Copper • B. Vancouver Sand • C. Calacatta Green SIlk • D. Linkfloor Kingdom Persia • E. Viola Rosse
F. Classic Herringbone Camel • G. Split Pyramid Brown • H. Steel Corte • I. Arrow 3D Roble • J. Spirit Silver















LIVING ROOMS























23



















































38































EXTERIOR SPACES







# **SHOWROOMS**



## **AMIRIAN HOME**

| Glendale |

#### **CALIFORNIA**

4116 San Fernando Rd Glendale, CA 91204

Phone: (818) 862-3122



## **AMIRIAN HOME**

Hermosa Beach

#### **CALIFORNIA**

219-221 PCH Hermosa Beach, CA 90254

Phone: (424) 390-4460

# **RESOURCES**

## 01 WEBSITE

Visit our website to learn more about us and what we offer:



## 02 SOCIAL MEDIA

Follow us on social network sites:









## 03 PROJECT PORTFOLIO

View our past projects and get ideas for your next renovation!



## **04** CATALOGS

Download our catalogs and keep them on your computer, mobile or tablet as inspiration:





53