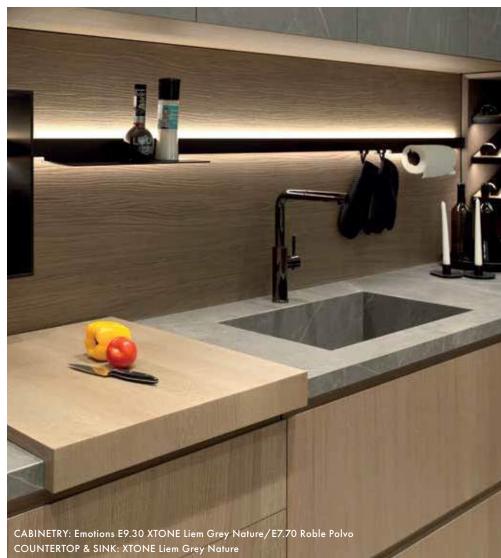

# AMIRIAN

TILE · KITCHEN · BATH · HARDWOOD









# AUTUMN aesthetic

Shades of brown, copper and earthy tones come together to form a natural looking color palette.





A. Gravity Alumunium Trace Copper • B. Vancouver Sand • C. Calacatta Green SIlk • D. Linkfloor Kingdom Persia • E. Viola Rosse
F. Classic Herringbone Camel • G. Split Pyramid Brown • H. Steel Corte • I. Arrow 3D Roble • J. Spirit Silver















LIVING ROOMS























23



















































38































EXTERIOR SPACES







# **SHOWROOMS**



## **AMIRIAN HOME**

| Glendale |

#### **CALIFORNIA**

4116 San Fernando Rd Glendale, CA 91204

Phone: (818) 862-3122



## **AMIRIAN HOME**

Hermosa Beach

#### **CALIFORNIA**

219-221 PCH Hermosa Beach, CA 90254

Phone: (424) 390-4460

# **RESOURCES**

## 01 WEBSITE

Visit our website to learn more about us and what we offer:



## 02 SOCIAL MEDIA

Follow us on social network sites:









## 03 PROJECT PORTFOLIO

View our past projects and get ideas for your next renovation!



## **04** CATALOGS

Download our catalogs and keep them on your computer, mobile or tablet as inspiration:





53