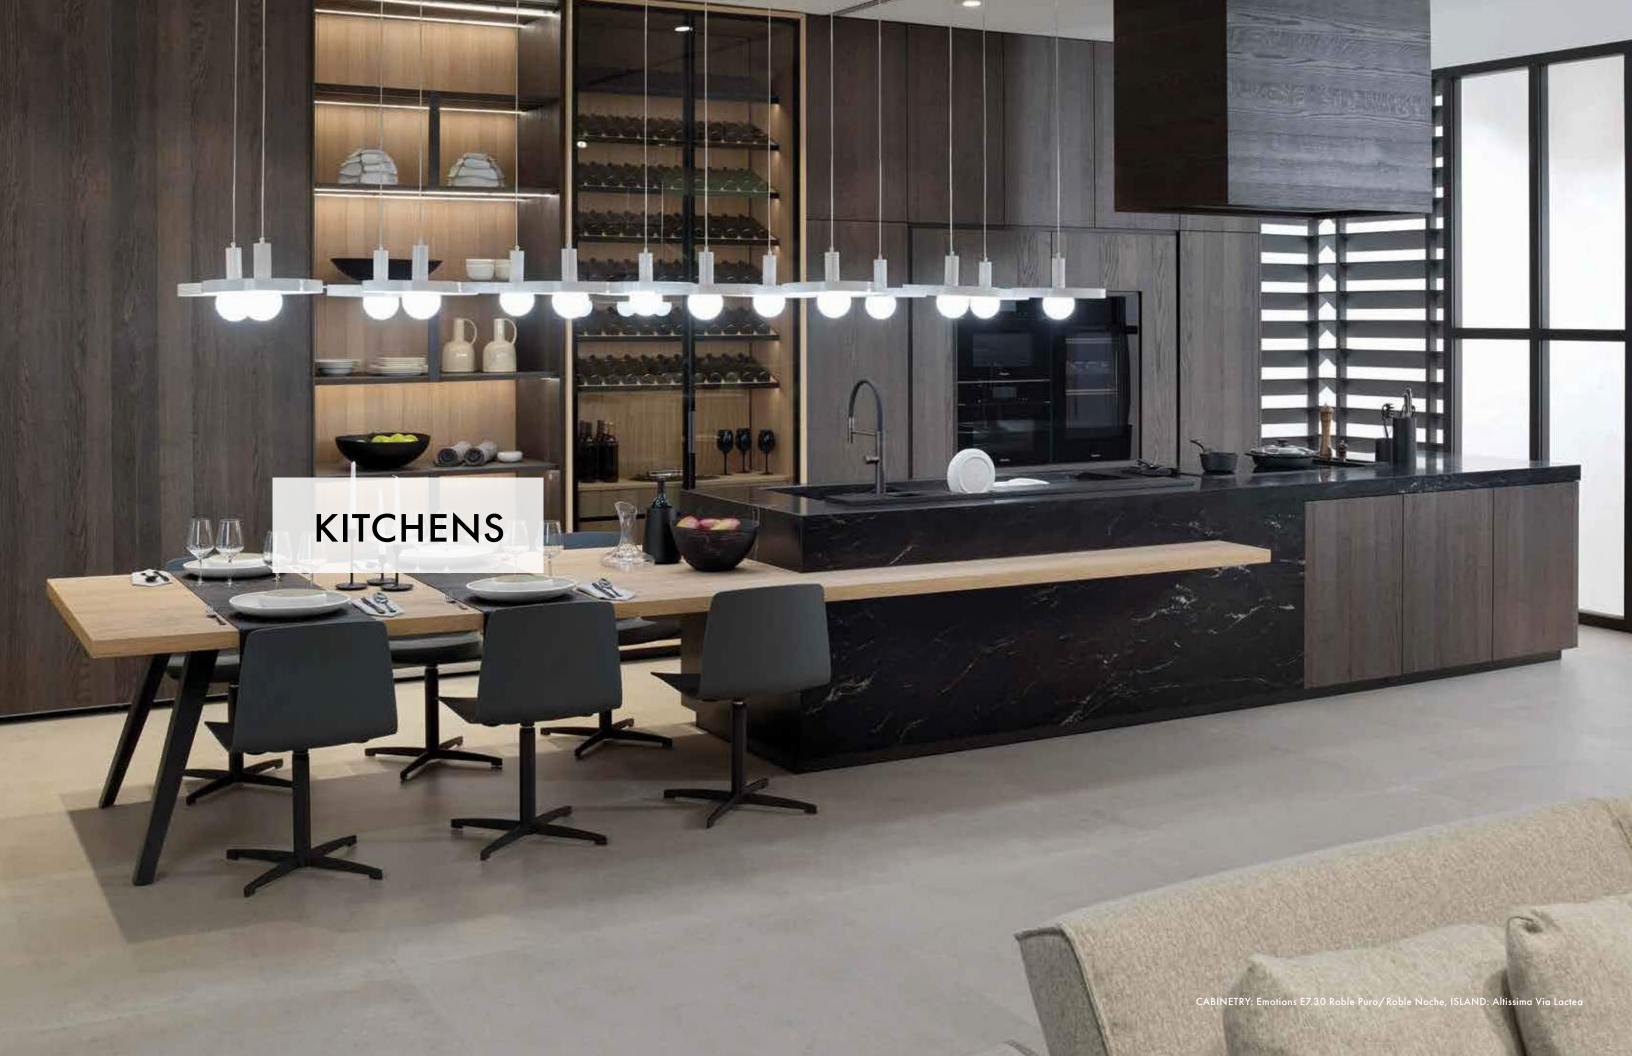

# AMIRIAN

TILE · KITCHEN · BATH · HARDWOOD









# AUTUMN aesthetic

Shades of brown, copper and earthy tones come together to form a natural looking color palette.





A. Gravity Alumunium Trace Copper • B. Vancouver Sand • C. Calacatta Green SIlk • D. Linkfloor Kingdom Persia • E. Viola Rosse
F. Classic Herringbone Camel • G. Split Pyramid Brown • H. Steel Corte • I. Arrow 3D Roble • J. Spirit Silver















LIVING ROOMS























23



















































38































EXTERIOR SPACES







# **SHOWROOMS**



## **AMIRIAN HOME**

| Glendale |

#### **CALIFORNIA**

4116 San Fernando Rd Glendale, CA 91204

Phone: (818) 862-3122



## **AMIRIAN HOME**

Hermosa Beach

#### **CALIFORNIA**

219-221 PCH Hermosa Beach, CA 90254

Phone: (424) 390-4460

# **RESOURCES**

## 01 WEBSITE

Visit our website to learn more about us and what we offer:



## 02 SOCIAL MEDIA

Follow us on social network sites:









## 03 PROJECT PORTFOLIO

View our past projects and get ideas for your next renovation!



## **04** CATALOGS

Download our catalogs and keep them on your computer, mobile or tablet as inspiration:





53