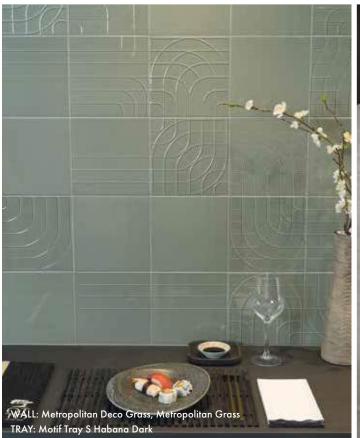

# AMIRIAN

TILE · KITCHEN · BATH · HARDWOOD









# AUTUMN aesthetic

Shades of brown, copper and earthy tones come together to form a natural looking color palette.





A. Gravity Alumunium Trace Copper • B. Vancouver Sand • C. Calacatta Green SIlk • D. Linkfloor Kingdom Persia • E. Viola Rosse
F. Classic Herringbone Camel • G. Split Pyramid Brown • H. Steel Corte • I. Arrow 3D Roble • J. Spirit Silver















LIVING ROOMS























23



















































38































EXTERIOR SPACES







# **SHOWROOMS**



## **AMIRIAN HOME**

| Glendale |

#### **CALIFORNIA**

4116 San Fernando Rd Glendale, CA 91204

Phone: (818) 862-3122



## **AMIRIAN HOME**

Hermosa Beach

#### **CALIFORNIA**

219-221 PCH Hermosa Beach, CA 90254

Phone: (424) 390-4460

# **RESOURCES**

## 01 WEBSITE

Visit our website to learn more about us and what we offer:



## 02 SOCIAL MEDIA

Follow us on social network sites:









## 03 PROJECT PORTFOLIO

View our past projects and get ideas for your next renovation!



## **04** CATALOGS

Download our catalogs and keep them on your computer, mobile or tablet as inspiration:





53