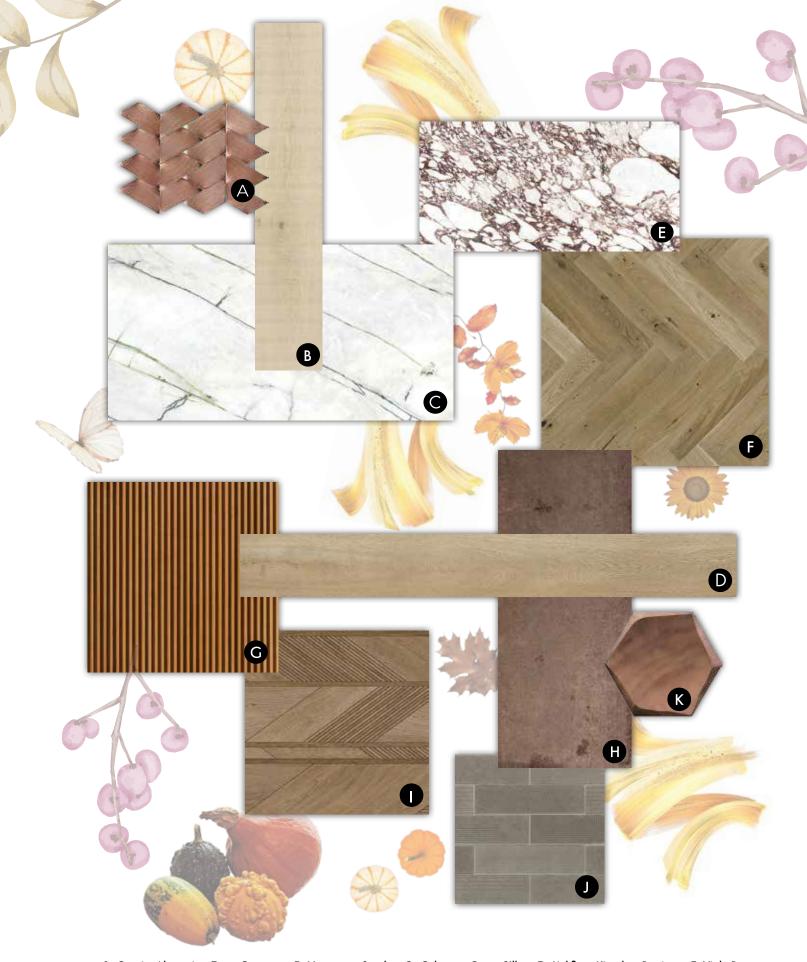

# AUTUMN aesthetic

Shades of brown, copper and earthy tones come together to form a natural looking color palette.

A. Gravity Alumunium Trace Copper • B. Vancouver Sand • C. Calacatta Green SIlk • D. Linkfloor Kingdom Persia • E. Viola Rosse
F. Classic Herringbone Camel • G. Split Pyramid Brown • H. Steel Corte • I. Arrow 3D Roble • J. Spirit Silver