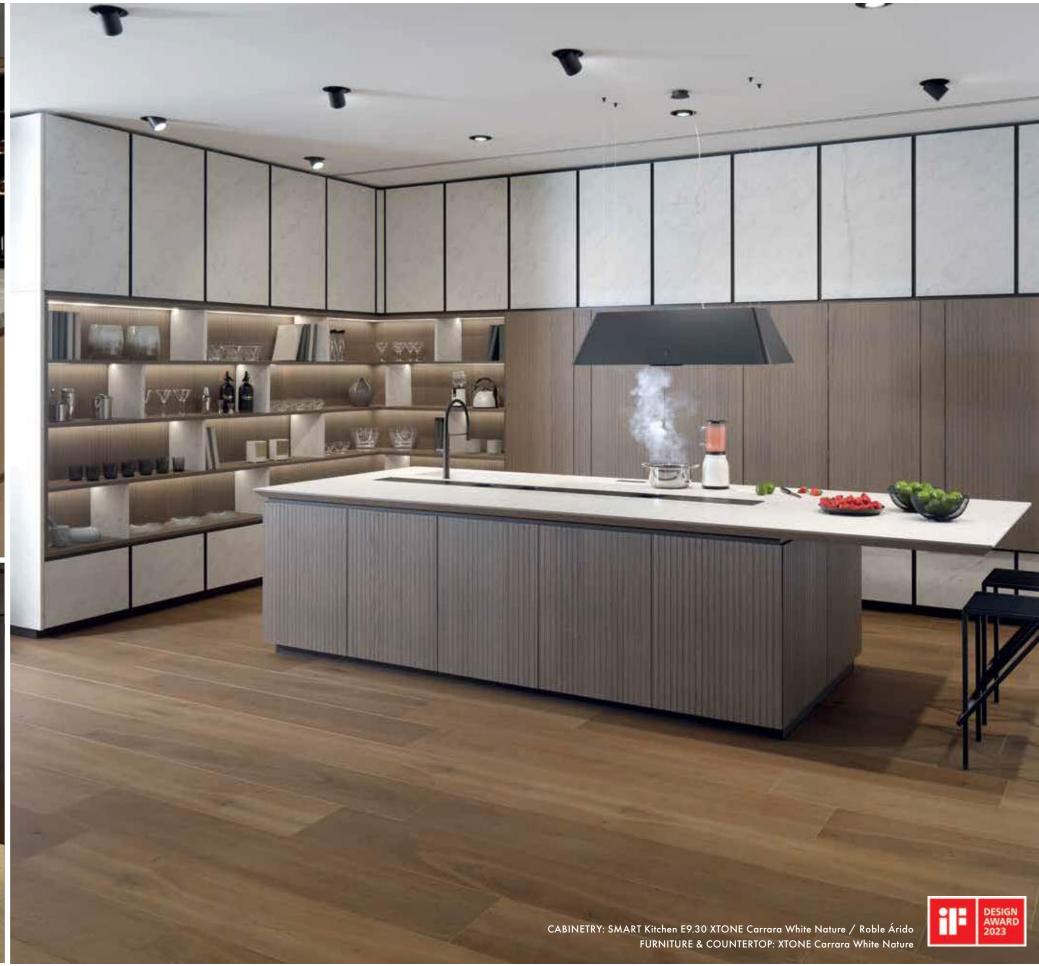

# AMIRIAN

TILE · KITCHEN · BATH · HARDWOOD









# AUTUMN aesthetic

Shades of brown, copper and earthy tones come together to form a natural looking color palette.





A. Gravity Alumunium Trace Copper • B. Vancouver Sand • C. Calacatta Green SIlk • D. Linkfloor Kingdom Persia • E. Viola Rosse
F. Classic Herringbone Camel • G. Split Pyramid Brown • H. Steel Corte • I. Arrow 3D Roble • J. Spirit Silver















LIVING ROOMS























23



















































38































EXTERIOR SPACES







# **SHOWROOMS**



## **AMIRIAN HOME**

| Glendale |

#### **CALIFORNIA**

4116 San Fernando Rd Glendale, CA 91204

Phone: (818) 862-3122



## **AMIRIAN HOME**

Hermosa Beach

#### **CALIFORNIA**

219-221 PCH Hermosa Beach, CA 90254

Phone: (424) 390-4460

# **RESOURCES**

## 01 WEBSITE

Visit our website to learn more about us and what we offer:



## 02 SOCIAL MEDIA

Follow us on social network sites:









## 03 PROJECT PORTFOLIO

View our past projects and get ideas for your next renovation!



## **04** CATALOGS

Download our catalogs and keep them on your computer, mobile or tablet as inspiration:





53