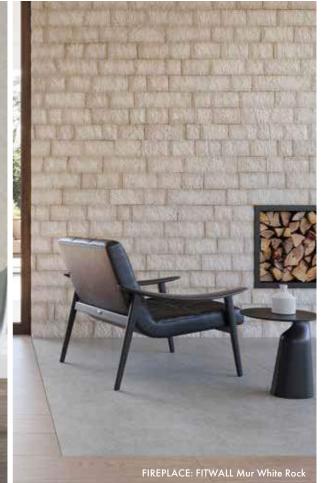

# AMIRIAN

TILE · KITCHEN · BATH · HARDWOOD









# AUTUMN aesthetic

Shades of brown, copper and earthy tones come together to form a natural looking color palette.





A. Gravity Alumunium Trace Copper • B. Vancouver Sand • C. Calacatta Green SIlk • D. Linkfloor Kingdom Persia • E. Viola Rosse
F. Classic Herringbone Camel • G. Split Pyramid Brown • H. Steel Corte • I. Arrow 3D Roble • J. Spirit Silver















LIVING ROOMS























23



















































38































EXTERIOR SPACES







# **SHOWROOMS**



## **AMIRIAN HOME**

| Glendale |

#### **CALIFORNIA**

4116 San Fernando Rd Glendale, CA 91204

Phone: (818) 862-3122



## **AMIRIAN HOME**

Hermosa Beach

#### **CALIFORNIA**

219-221 PCH Hermosa Beach, CA 90254

Phone: (424) 390-4460

# **RESOURCES**

## 01 WEBSITE

Visit our website to learn more about us and what we offer:



## 02 SOCIAL MEDIA

Follow us on social network sites:









## 03 PROJECT PORTFOLIO

View our past projects and get ideas for your next renovation!



## **04** CATALOGS

Download our catalogs and keep them on your computer, mobile or tablet as inspiration:





53