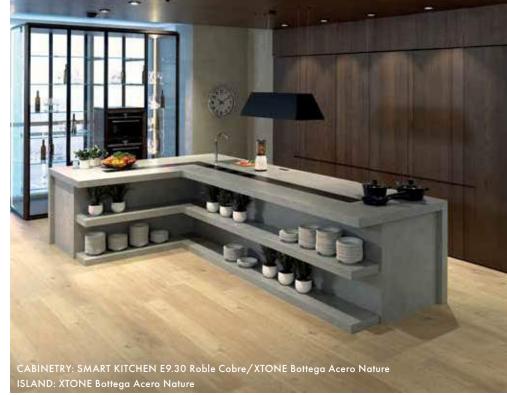

# AMIRIAN

TILE · KITCHEN · BATH · HARDWOOD









# AUTUMN aesthetic

Shades of brown, copper and earthy tones come together to form a natural looking color palette.





A. Gravity Alumunium Trace Copper • B. Vancouver Sand • C. Calacatta Green SIlk • D. Linkfloor Kingdom Persia • E. Viola Rosse
F. Classic Herringbone Camel • G. Split Pyramid Brown • H. Steel Corte • I. Arrow 3D Roble • J. Spirit Silver















LIVING ROOMS























23



















































38































EXTERIOR SPACES







# **SHOWROOMS**



## **AMIRIAN HOME**

| Glendale |

#### **CALIFORNIA**

4116 San Fernando Rd Glendale, CA 91204

Phone: (818) 862-3122



## **AMIRIAN HOME**

Hermosa Beach

#### **CALIFORNIA**

219-221 PCH Hermosa Beach, CA 90254

Phone: (424) 390-4460

# **RESOURCES**

## 01 WEBSITE

Visit our website to learn more about us and what we offer:



## 02 SOCIAL MEDIA

Follow us on social network sites:









## 03 PROJECT PORTFOLIO

View our past projects and get ideas for your next renovation!



## **04** CATALOGS

Download our catalogs and keep them on your computer, mobile or tablet as inspiration:





53