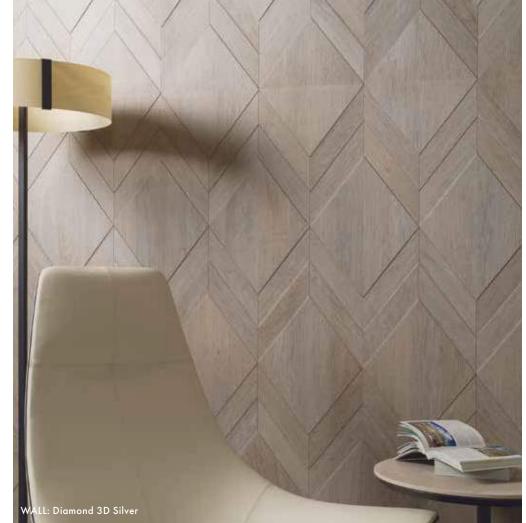

# AUTUMN aesthetic

Shades of brown, copper and earthy tones come together to form a natural looking color palette.

A. Gravity Alumunium Trace Copper • B. Vancouver Sand • C. Calacatta Green SIlk • D. Linkfloor Kingdom Persia • E. Viola Rosse
F. Classic Herringbone Camel • G. Split Pyramid Brown • H. Steel Corte • I. Arrow 3D Roble • J. Spirit Silver