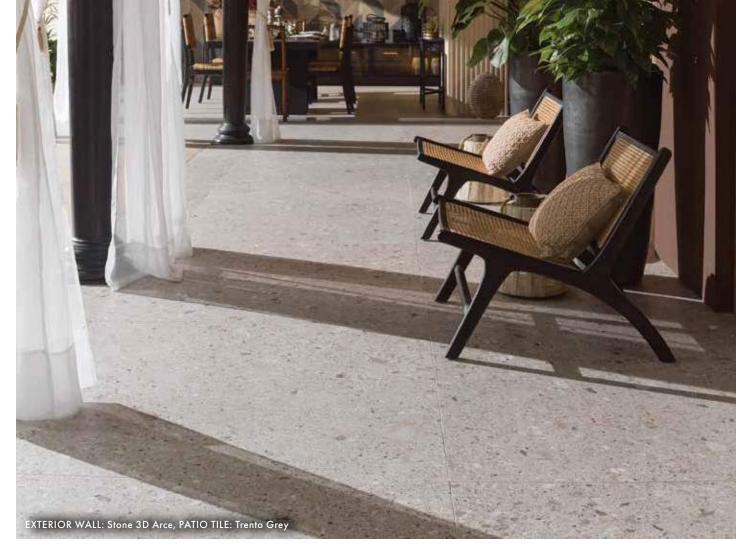

# AMIRIAN

TILE · KITCHEN · BATH · HARDWOOD









# AUTUMN aesthetic

Shades of brown, copper and earthy tones come together to form a natural looking color palette.





A. Gravity Alumunium Trace Copper • B. Vancouver Sand • C. Calacatta Green SIlk • D. Linkfloor Kingdom Persia • E. Viola Rosse
F. Classic Herringbone Camel • G. Split Pyramid Brown • H. Steel Corte • I. Arrow 3D Roble • J. Spirit Silver















LIVING ROOMS























23



















































38































EXTERIOR SPACES







# **SHOWROOMS**



## **AMIRIAN HOME**

| Glendale |

#### **CALIFORNIA**

4116 San Fernando Rd Glendale, CA 91204

Phone: (818) 862-3122



## **AMIRIAN HOME**

Hermosa Beach

#### **CALIFORNIA**

219-221 PCH Hermosa Beach, CA 90254

Phone: (424) 390-4460

# **RESOURCES**

## 01 WEBSITE

Visit our website to learn more about us and what we offer:



## 02 SOCIAL MEDIA

Follow us on social network sites:









## 03 PROJECT PORTFOLIO

View our past projects and get ideas for your next renovation!



## **04** CATALOGS

Download our catalogs and keep them on your computer, mobile or tablet as inspiration:





53