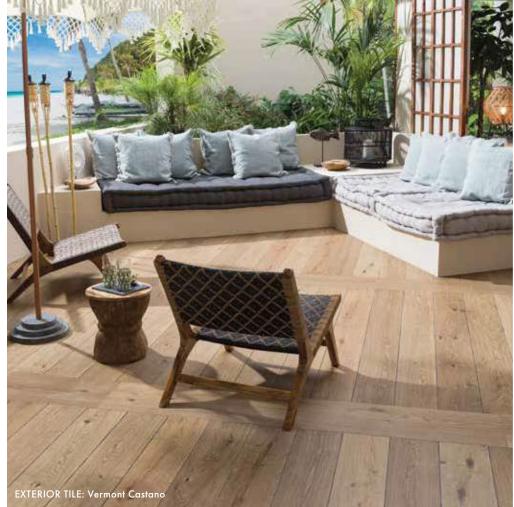

# AMIRIAN

TILE · KITCHEN · BATH · HARDWOOD









# AUTUMN aesthetic

Shades of brown, copper and earthy tones come together to form a natural looking color palette.





A. Gravity Alumunium Trace Copper • B. Vancouver Sand • C. Calacatta Green SIlk • D. Linkfloor Kingdom Persia • E. Viola Rosse
F. Classic Herringbone Camel • G. Split Pyramid Brown • H. Steel Corte • I. Arrow 3D Roble • J. Spirit Silver















LIVING ROOMS























23



















































38































EXTERIOR SPACES







# **SHOWROOMS**



## **AMIRIAN HOME**

| Glendale |

#### **CALIFORNIA**

4116 San Fernando Rd Glendale, CA 91204

Phone: (818) 862-3122



## **AMIRIAN HOME**

Hermosa Beach

#### **CALIFORNIA**

219-221 PCH Hermosa Beach, CA 90254

Phone: (424) 390-4460

# **RESOURCES**

## 01 WEBSITE

Visit our website to learn more about us and what we offer:



## 02 SOCIAL MEDIA

Follow us on social network sites:









## 03 PROJECT PORTFOLIO

View our past projects and get ideas for your next renovation!



## **04** CATALOGS

Download our catalogs and keep them on your computer, mobile or tablet as inspiration:





53