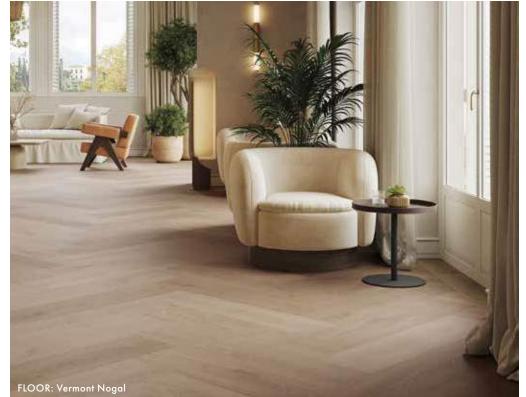

# AMIRIAN

TILE · KITCHEN · BATH · HARDWOOD









# AUTUMN aesthetic

Shades of brown, copper and earthy tones come together to form a natural looking color palette.





A. Gravity Alumunium Trace Copper • B. Vancouver Sand • C. Calacatta Green SIlk • D. Linkfloor Kingdom Persia • E. Viola Rosse
F. Classic Herringbone Camel • G. Split Pyramid Brown • H. Steel Corte • I. Arrow 3D Roble • J. Spirit Silver















LIVING ROOMS























23



















































38































EXTERIOR SPACES







# **SHOWROOMS**



## **AMIRIAN HOME**

| Glendale |

#### **CALIFORNIA**

4116 San Fernando Rd Glendale, CA 91204

Phone: (818) 862-3122



## **AMIRIAN HOME**

Hermosa Beach

#### **CALIFORNIA**

219-221 PCH Hermosa Beach, CA 90254

Phone: (424) 390-4460

# **RESOURCES**

## 01 WEBSITE

Visit our website to learn more about us and what we offer:



## 02 SOCIAL MEDIA

Follow us on social network sites:









## 03 PROJECT PORTFOLIO

View our past projects and get ideas for your next renovation!



## **04** CATALOGS

Download our catalogs and keep them on your computer, mobile or tablet as inspiration:





53