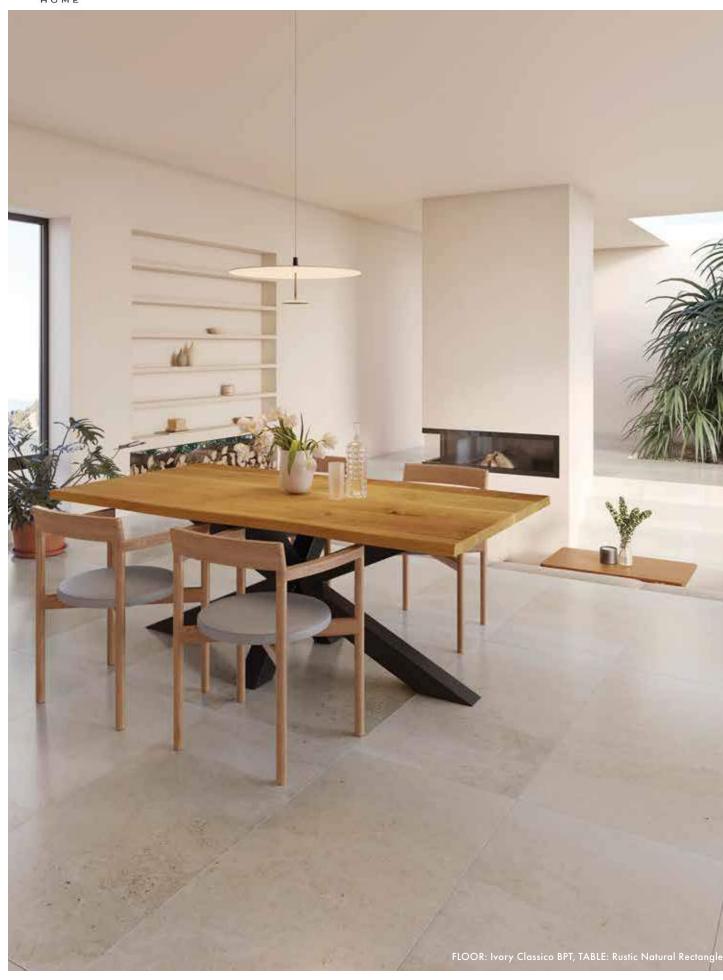

# AMIRIAN

TILE · KITCHEN · BATH · HARDWOOD









# AUTUMN aesthetic

Shades of brown, copper and earthy tones come together to form a natural looking color palette.





A. Gravity Alumunium Trace Copper • B. Vancouver Sand • C. Calacatta Green SIlk • D. Linkfloor Kingdom Persia • E. Viola Rosse
F. Classic Herringbone Camel • G. Split Pyramid Brown • H. Steel Corte • I. Arrow 3D Roble • J. Spirit Silver















LIVING ROOMS























23



















































38































EXTERIOR SPACES







# **SHOWROOMS**



## **AMIRIAN HOME**

| Glendale |

#### **CALIFORNIA**

4116 San Fernando Rd Glendale, CA 91204

Phone: (818) 862-3122



## **AMIRIAN HOME**

Hermosa Beach

#### **CALIFORNIA**

219-221 PCH Hermosa Beach, CA 90254

Phone: (424) 390-4460

# **RESOURCES**

## 01 WEBSITE

Visit our website to learn more about us and what we offer:



## 02 SOCIAL MEDIA

Follow us on social network sites:









## 03 PROJECT PORTFOLIO

View our past projects and get ideas for your next renovation!



## **04** CATALOGS

Download our catalogs and keep them on your computer, mobile or tablet as inspiration:





53