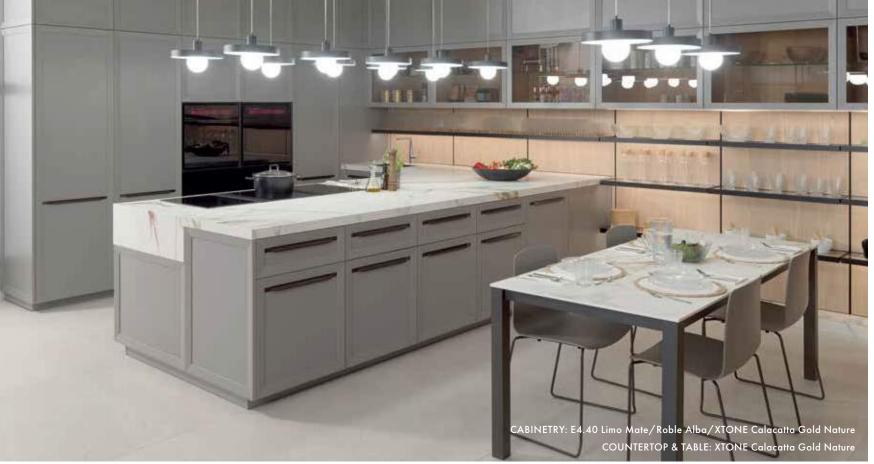

# AMIRIAN

TILE · KITCHEN · BATH · HARDWOOD









# AUTUMN aesthetic

Shades of brown, copper and earthy tones come together to form a natural looking color palette.





A. Gravity Alumunium Trace Copper • B. Vancouver Sand • C. Calacatta Green SIlk • D. Linkfloor Kingdom Persia • E. Viola Rosse
F. Classic Herringbone Camel • G. Split Pyramid Brown • H. Steel Corte • I. Arrow 3D Roble • J. Spirit Silver















LIVING ROOMS























23



















































38































EXTERIOR SPACES







# **SHOWROOMS**



## **AMIRIAN HOME**

| Glendale |

#### **CALIFORNIA**

4116 San Fernando Rd Glendale, CA 91204

Phone: (818) 862-3122



## **AMIRIAN HOME**

Hermosa Beach

#### **CALIFORNIA**

219-221 PCH Hermosa Beach, CA 90254

Phone: (424) 390-4460

# **RESOURCES**

## 01 WEBSITE

Visit our website to learn more about us and what we offer:



## 02 SOCIAL MEDIA

Follow us on social network sites:









## 03 PROJECT PORTFOLIO

View our past projects and get ideas for your next renovation!



## **04** CATALOGS

Download our catalogs and keep them on your computer, mobile or tablet as inspiration:





53