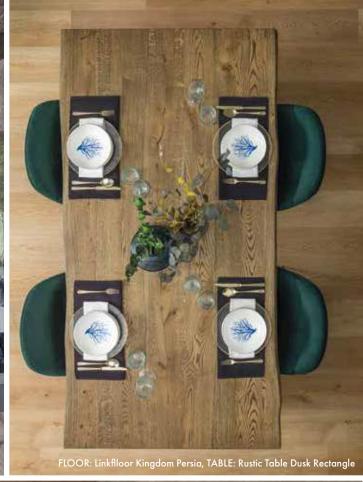

# AUTUMN aesthetic

Shades of brown, copper and earthy tones come together to form a natural looking color palette.

A. Gravity Alumunium Trace Copper • B. Vancouver Sand • C. Calacatta Green SIlk • D. Linkfloor Kingdom Persia • E. Viola Rosse
F. Classic Herringbone Camel • G. Split Pyramid Brown • H. Steel Corte • I. Arrow 3D Roble • J. Spirit Silver