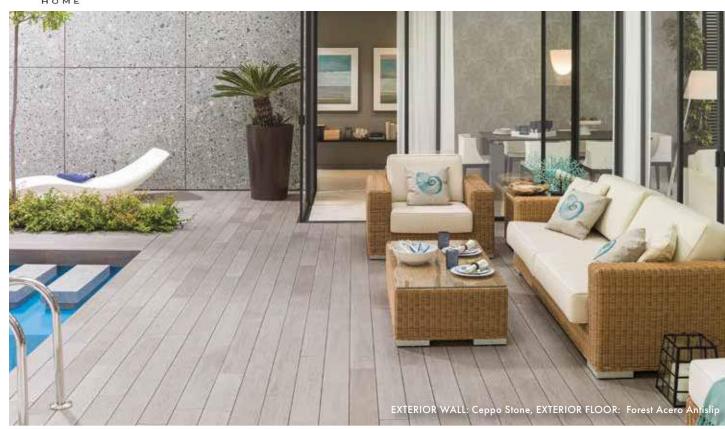

# AMIRIAN

TILE · KITCHEN · BATH · HARDWOOD









# AUTUMN aesthetic

Shades of brown, copper and earthy tones come together to form a natural looking color palette.





A. Gravity Alumunium Trace Copper • B. Vancouver Sand • C. Calacatta Green SIlk • D. Linkfloor Kingdom Persia • E. Viola Rosse
F. Classic Herringbone Camel • G. Split Pyramid Brown • H. Steel Corte • I. Arrow 3D Roble • J. Spirit Silver















LIVING ROOMS























23



















































38































EXTERIOR SPACES







# **SHOWROOMS**



## **AMIRIAN HOME**

| Glendale |

#### **CALIFORNIA**

4116 San Fernando Rd Glendale, CA 91204

Phone: (818) 862-3122



## **AMIRIAN HOME**

Hermosa Beach

#### **CALIFORNIA**

219-221 PCH Hermosa Beach, CA 90254

Phone: (424) 390-4460

# **RESOURCES**

## 01 WEBSITE

Visit our website to learn more about us and what we offer:



## 02 SOCIAL MEDIA

Follow us on social network sites:









## 03 PROJECT PORTFOLIO

View our past projects and get ideas for your next renovation!



## **04** CATALOGS

Download our catalogs and keep them on your computer, mobile or tablet as inspiration:





53