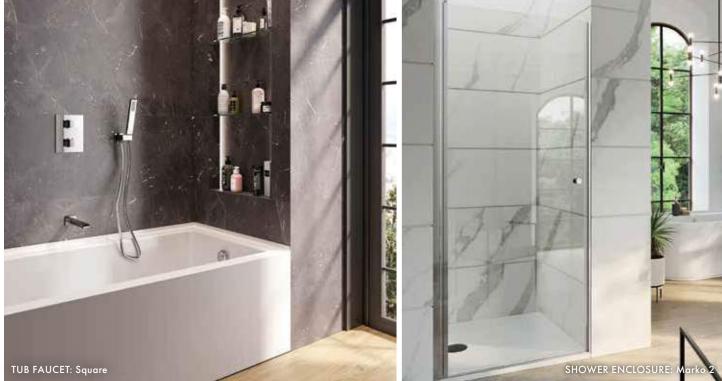

# AMIRIAN

TILE · KITCHEN · BATH · HARDWOOD









# AUTUMN aesthetic

Shades of brown, copper and earthy tones come together to form a natural looking color palette.





A. Gravity Alumunium Trace Copper • B. Vancouver Sand • C. Calacatta Green SIlk • D. Linkfloor Kingdom Persia • E. Viola Rosse
F. Classic Herringbone Camel • G. Split Pyramid Brown • H. Steel Corte • I. Arrow 3D Roble • J. Spirit Silver















LIVING ROOMS























23



















































38































EXTERIOR SPACES







# **SHOWROOMS**



## **AMIRIAN HOME**

| Glendale |

#### **CALIFORNIA**

4116 San Fernando Rd Glendale, CA 91204

Phone: (818) 862-3122



## **AMIRIAN HOME**

Hermosa Beach

#### **CALIFORNIA**

219-221 PCH Hermosa Beach, CA 90254

Phone: (424) 390-4460

# **RESOURCES**

## 01 WEBSITE

Visit our website to learn more about us and what we offer:



## 02 SOCIAL MEDIA

Follow us on social network sites:









## 03 PROJECT PORTFOLIO

View our past projects and get ideas for your next renovation!



## **04** CATALOGS

Download our catalogs and keep them on your computer, mobile or tablet as inspiration:





53