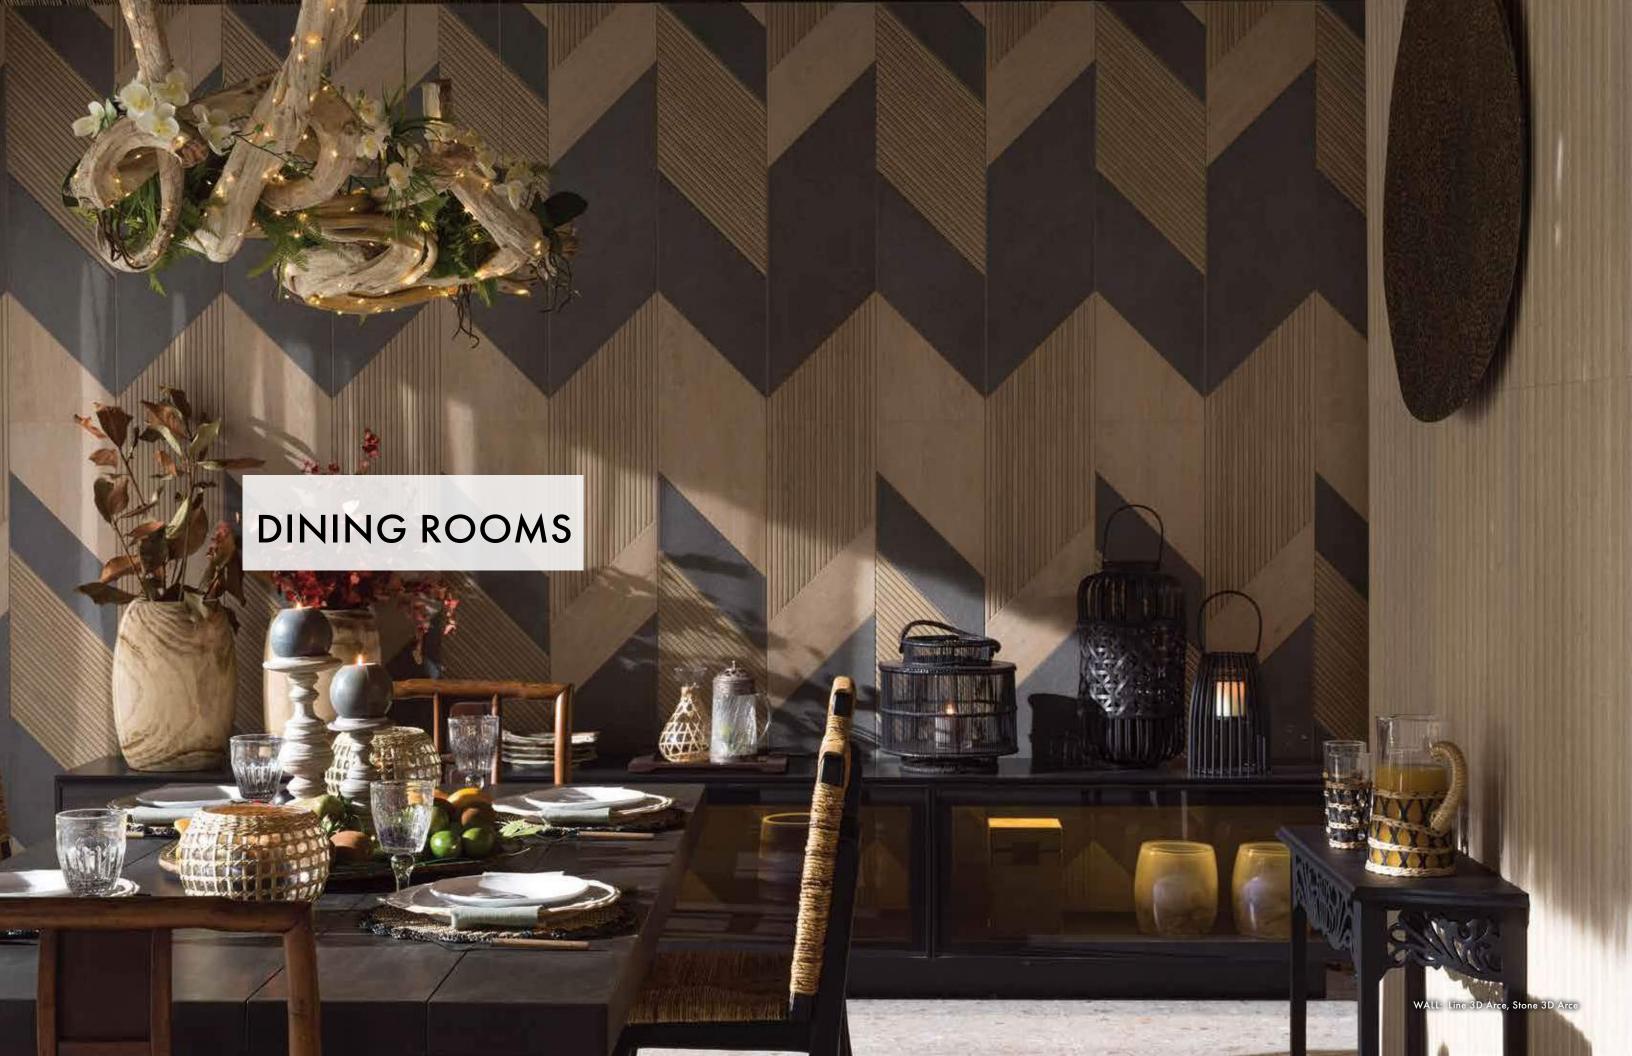

# AMIRIAN

TILE · KITCHEN · BATH · HARDWOOD









# AUTUMN aesthetic

Shades of brown, copper and earthy tones come together to form a natural looking color palette.





A. Gravity Alumunium Trace Copper • B. Vancouver Sand • C. Calacatta Green SIlk • D. Linkfloor Kingdom Persia • E. Viola Rosse
F. Classic Herringbone Camel • G. Split Pyramid Brown • H. Steel Corte • I. Arrow 3D Roble • J. Spirit Silver















LIVING ROOMS























23



















































38































EXTERIOR SPACES







# **SHOWROOMS**



## **AMIRIAN HOME**

| Glendale |

#### **CALIFORNIA**

4116 San Fernando Rd Glendale, CA 91204

Phone: (818) 862-3122



## **AMIRIAN HOME**

Hermosa Beach

#### **CALIFORNIA**

219-221 PCH Hermosa Beach, CA 90254

Phone: (424) 390-4460

# **RESOURCES**

## 01 WEBSITE

Visit our website to learn more about us and what we offer:



## 02 SOCIAL MEDIA

Follow us on social network sites:









## 03 PROJECT PORTFOLIO

View our past projects and get ideas for your next renovation!



## **04** CATALOGS

Download our catalogs and keep them on your computer, mobile or tablet as inspiration:





53