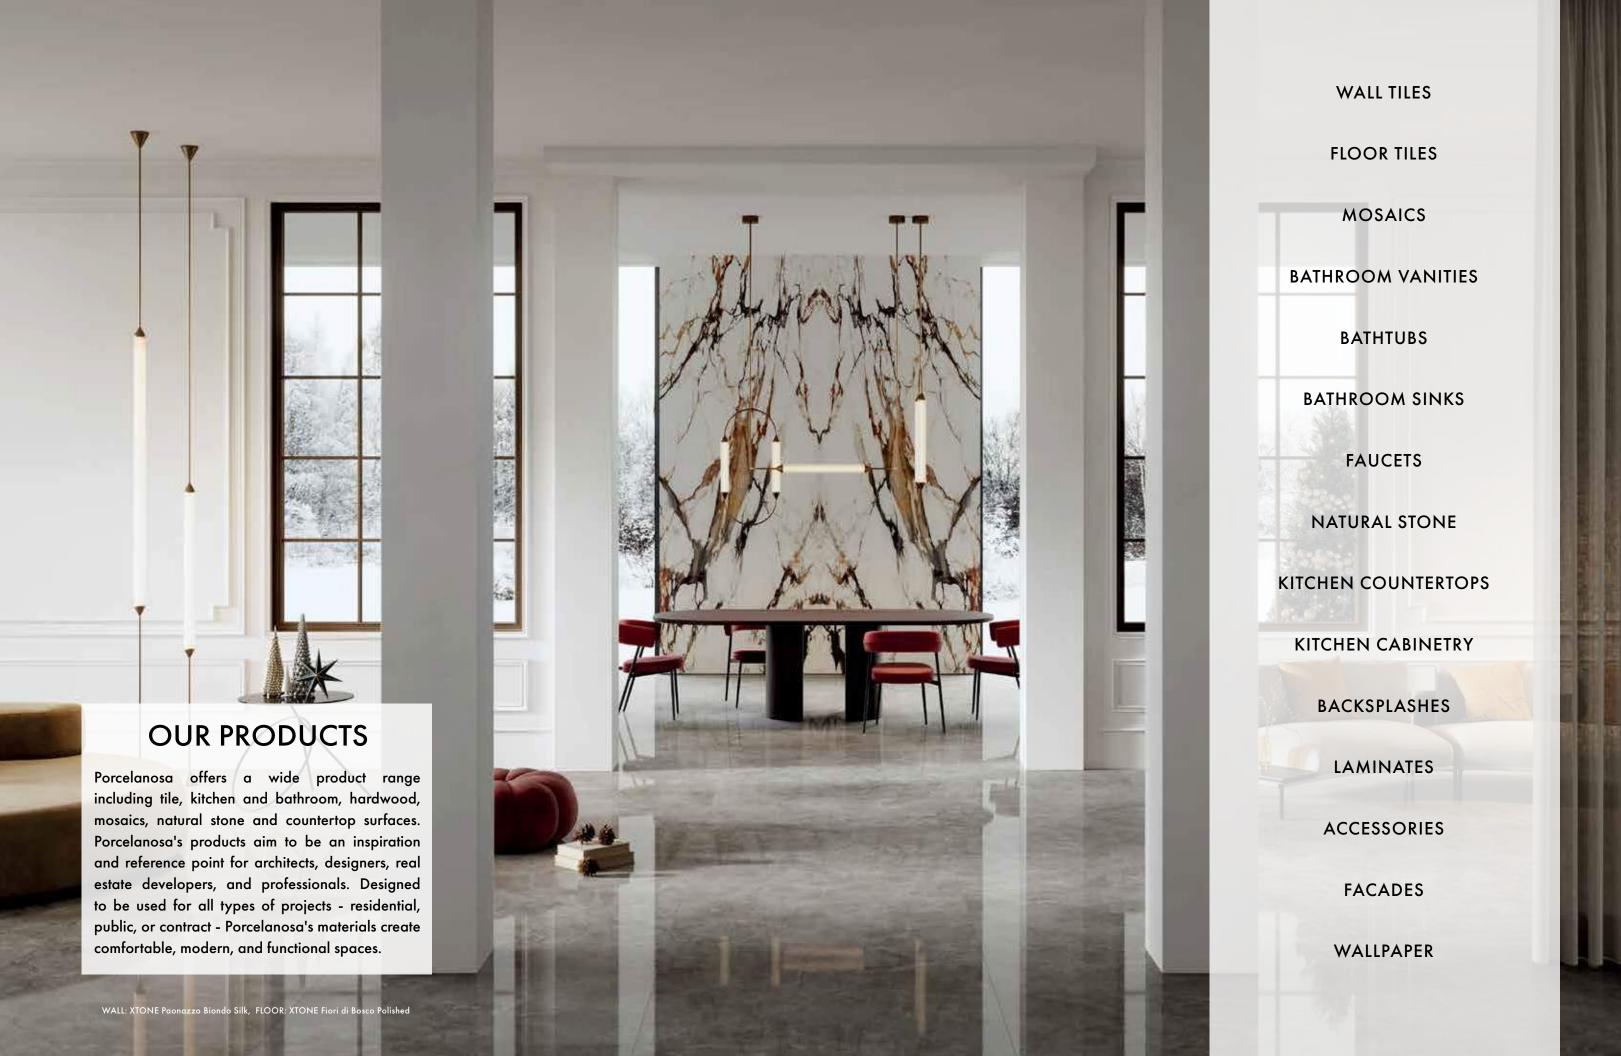

# AMIRIAN

TILE · KITCHEN · BATH · HARDWOOD









# AUTUMN aesthetic

Shades of brown, copper and earthy tones come together to form a natural looking color palette.





A. Gravity Alumunium Trace Copper • B. Vancouver Sand • C. Calacatta Green SIlk • D. Linkfloor Kingdom Persia • E. Viola Rosse
F. Classic Herringbone Camel • G. Split Pyramid Brown • H. Steel Corte • I. Arrow 3D Roble • J. Spirit Silver















LIVING ROOMS























23



















































38































EXTERIOR SPACES







# **SHOWROOMS**



## **AMIRIAN HOME**

| Glendale |

#### **CALIFORNIA**

4116 San Fernando Rd Glendale, CA 91204

Phone: (818) 862-3122



## **AMIRIAN HOME**

Hermosa Beach

#### **CALIFORNIA**

219-221 PCH Hermosa Beach, CA 90254

Phone: (424) 390-4460

# **RESOURCES**