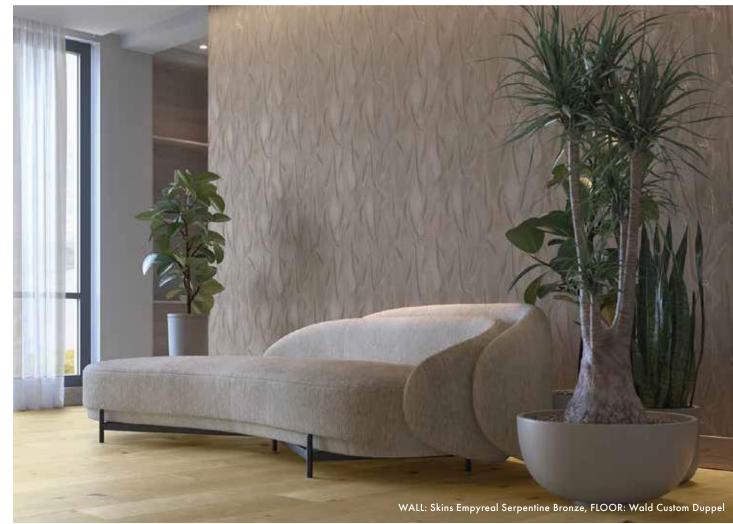

# AMIRIAN

TILE · KITCHEN · BATH · HARDWOOD









# AUTUMN aesthetic

Shades of brown, copper and earthy tones come together to form a natural looking color palette.





A. Gravity Alumunium Trace Copper • B. Vancouver Sand • C. Calacatta Green SIlk • D. Linkfloor Kingdom Persia • E. Viola Rosse
F. Classic Herringbone Camel • G. Split Pyramid Brown • H. Steel Corte • I. Arrow 3D Roble • J. Spirit Silver















LIVING ROOMS























23



















































38































EXTERIOR SPACES







# **SHOWROOMS**



## **AMIRIAN HOME**

| Glendale |

#### **CALIFORNIA**

4116 San Fernando Rd Glendale, CA 91204

Phone: (818) 862-3122



## **AMIRIAN HOME**

Hermosa Beach

#### **CALIFORNIA**

219-221 PCH Hermosa Beach, CA 90254

Phone: (424) 390-4460

# **RESOURCES**

## 01 WEBSITE

Visit our website to learn more about us and what we offer:



## 02 SOCIAL MEDIA

Follow us on social network sites:









## 03 PROJECT PORTFOLIO

View our past projects and get ideas for your next renovation!



## **04** CATALOGS

Download our catalogs and keep them on your computer, mobile or tablet as inspiration:





53