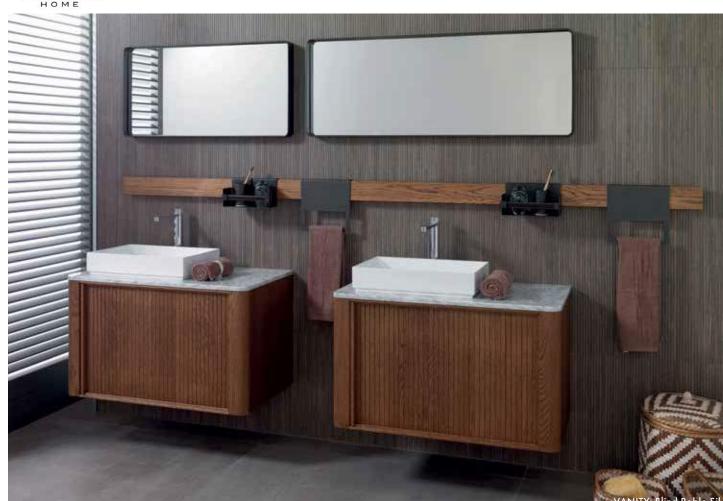

# AMIRIAN

TILE · KITCHEN · BATH · HARDWOOD









# AUTUMN aesthetic

Shades of brown, copper and earthy tones come together to form a natural looking color palette.





A. Gravity Alumunium Trace Copper • B. Vancouver Sand • C. Calacatta Green SIlk • D. Linkfloor Kingdom Persia • E. Viola Rosse
F. Classic Herringbone Camel • G. Split Pyramid Brown • H. Steel Corte • I. Arrow 3D Roble • J. Spirit Silver















LIVING ROOMS























23



















































38































EXTERIOR SPACES







# **SHOWROOMS**



## **AMIRIAN HOME**

| Glendale |

#### **CALIFORNIA**

4116 San Fernando Rd Glendale, CA 91204

Phone: (818) 862-3122



## **AMIRIAN HOME**

Hermosa Beach

#### **CALIFORNIA**

219-221 PCH Hermosa Beach, CA 90254

Phone: (424) 390-4460

# **RESOURCES**

## 01 WEBSITE

Visit our website to learn more about us and what we offer:



## 02 SOCIAL MEDIA

Follow us on social network sites:









## 03 PROJECT PORTFOLIO

View our past projects and get ideas for your next renovation!



## **04** CATALOGS

Download our catalogs and keep them on your computer, mobile or tablet as inspiration:





53