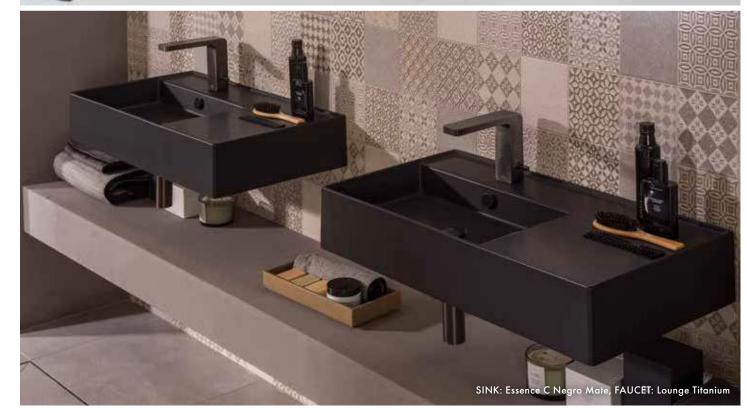

# AMIRIAN

TILE · KITCHEN · BATH · HARDWOOD









# AUTUMN aesthetic

Shades of brown, copper and earthy tones come together to form a natural looking color palette.





A. Gravity Alumunium Trace Copper • B. Vancouver Sand • C. Calacatta Green SIlk • D. Linkfloor Kingdom Persia • E. Viola Rosse
F. Classic Herringbone Camel • G. Split Pyramid Brown • H. Steel Corte • I. Arrow 3D Roble • J. Spirit Silver















LIVING ROOMS























23



















































38































EXTERIOR SPACES







# **SHOWROOMS**



## **AMIRIAN HOME**

| Glendale |

#### **CALIFORNIA**

4116 San Fernando Rd Glendale, CA 91204

Phone: (818) 862-3122



## **AMIRIAN HOME**

Hermosa Beach

#### **CALIFORNIA**

219-221 PCH Hermosa Beach, CA 90254

Phone: (424) 390-4460

# **RESOURCES**

## 01 WEBSITE

Visit our website to learn more about us and what we offer:



## 02 SOCIAL MEDIA

Follow us on social network sites:









## 03 PROJECT PORTFOLIO

View our past projects and get ideas for your next renovation!



## **04** CATALOGS

Download our catalogs and keep them on your computer, mobile or tablet as inspiration:





53