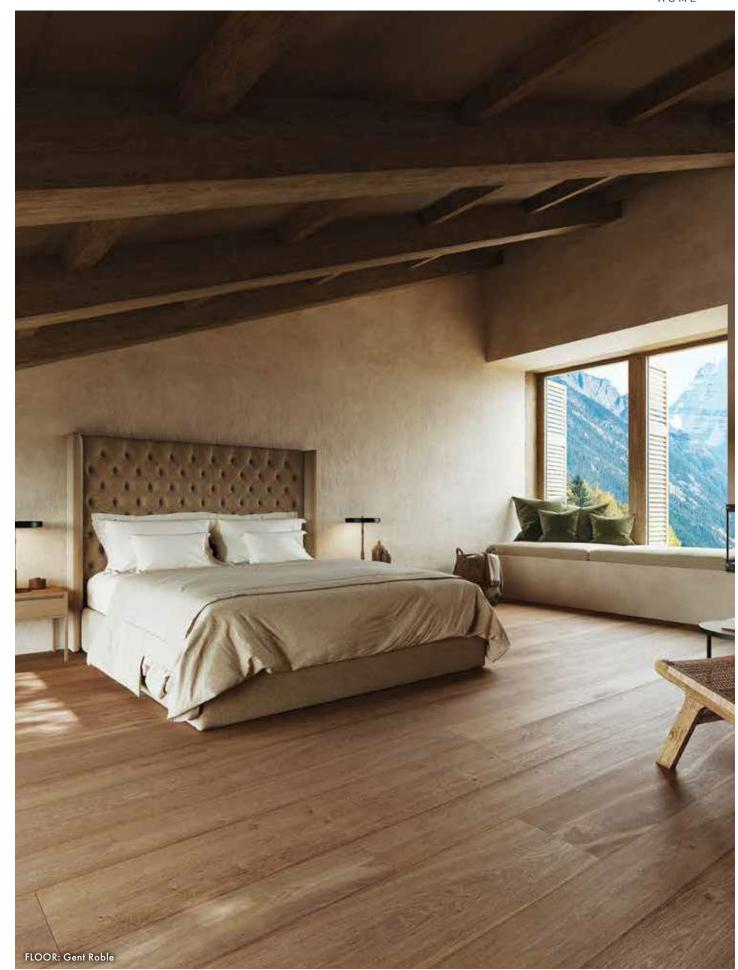

# AMIRIAN

TILE · KITCHEN · BATH · HARDWOOD









# AUTUMN aesthetic

Shades of brown, copper and earthy tones come together to form a natural looking color palette.





A. Gravity Alumunium Trace Copper • B. Vancouver Sand • C. Calacatta Green SIlk • D. Linkfloor Kingdom Persia • E. Viola Rosse
F. Classic Herringbone Camel • G. Split Pyramid Brown • H. Steel Corte • I. Arrow 3D Roble • J. Spirit Silver















LIVING ROOMS























23



















































38































EXTERIOR SPACES







# **SHOWROOMS**



## **AMIRIAN HOME**

| Glendale |

#### **CALIFORNIA**

4116 San Fernando Rd Glendale, CA 91204

Phone: (818) 862-3122



## **AMIRIAN HOME**

Hermosa Beach

#### **CALIFORNIA**

219-221 PCH Hermosa Beach, CA 90254

Phone: (424) 390-4460

# **RESOURCES**

## 01 WEBSITE

Visit our website to learn more about us and what we offer:



## 02 SOCIAL MEDIA

Follow us on social network sites:









## 03 PROJECT PORTFOLIO

View our past projects and get ideas for your next renovation!



## **04** CATALOGS

Download our catalogs and keep them on your computer, mobile or tablet as inspiration:





53