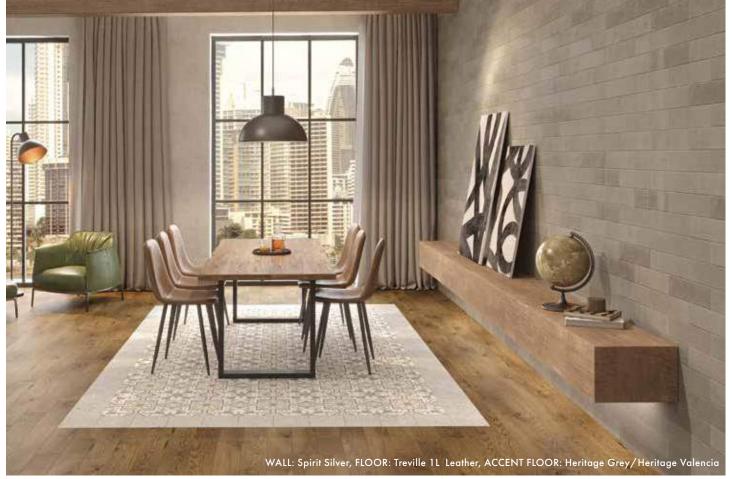

# AUTUMN aesthetic

Shades of brown, copper and earthy tones come together to form a natural looking color palette.

A. Gravity Alumunium Trace Copper • B. Vancouver Sand • C. Calacatta Green SIlk • D. Linkfloor Kingdom Persia • E. Viola Rosse
F. Classic Herringbone Camel • G. Split Pyramid Brown • H. Steel Corte • I. Arrow 3D Roble • J. Spirit Silver