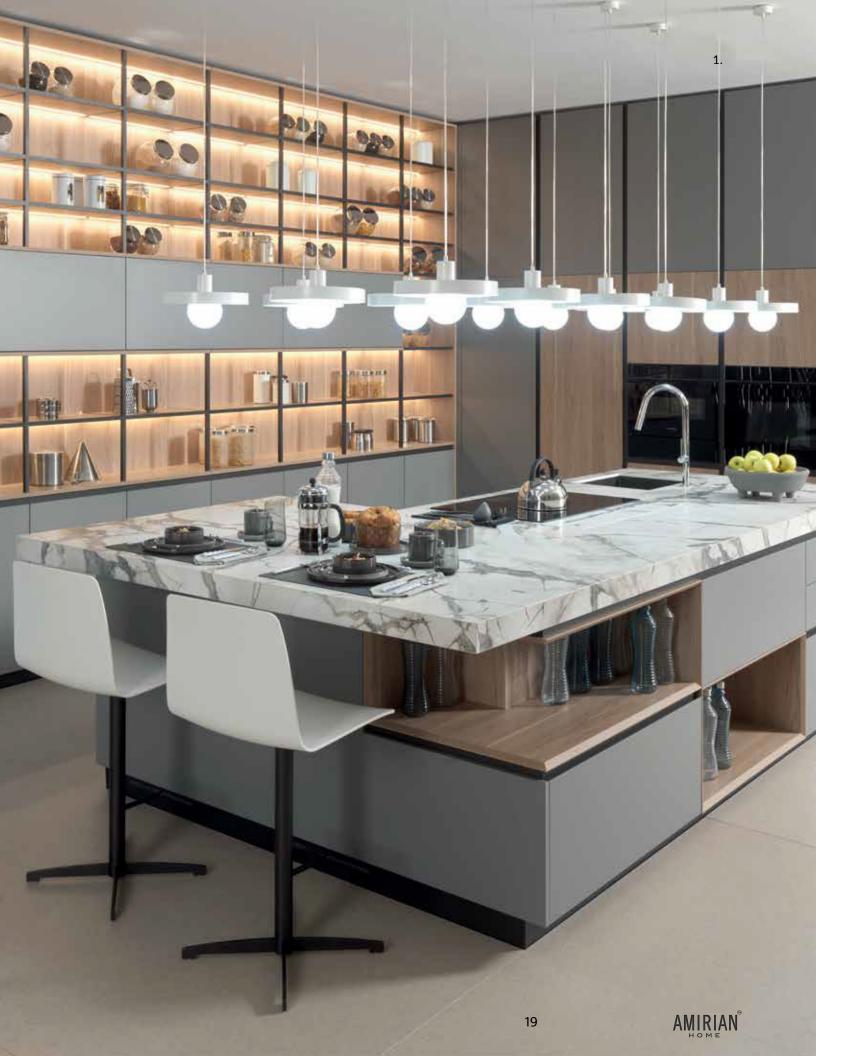

# **Kitchens**

Design the kitchen of your dreams with our selection of cabinetry, countertops, and sinks. Browse the latest in contemporary kitchen design with a wide variety of styles, color and finishes to choose from.

1. Cabinetry: R1.90 clear / 3.90 wind mate / XTONE invisible white nature

2.

Cabinetry: E9.30 XTONE carrara white nature / E4.70 Alabastro Mate Roble Polvo

1. Countertop, Island, Backsplash: Bianco Lasa