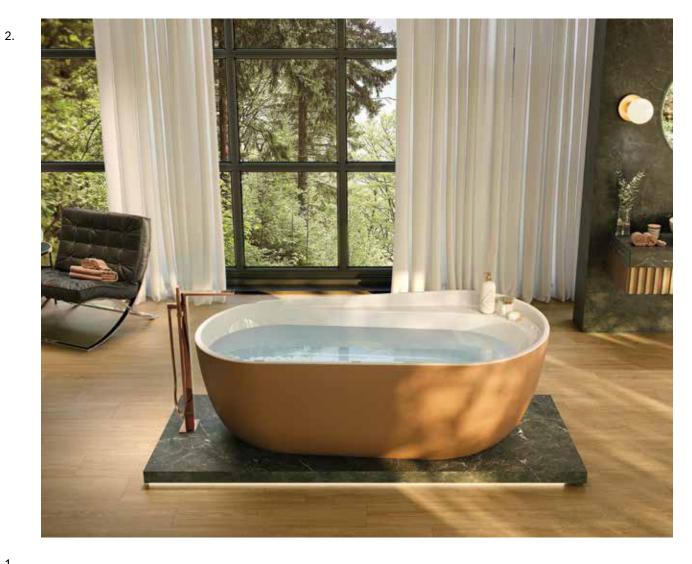

## Bathrooms

Enhance the beauty of your bathroom with elegant, versatile and modern products. With our wide range of bathroom equipment, it's easy to transform your space into a spa-like, tranquil getaway.

1.

Vanity: Play Roble Sil / XTONE Paonazzo Biondo Faucet: Square - Black

2.

Bathtub: Liem (Copper) Tub Filler with Handshower: Lounge (Copper)

2. **Vanity:** Smile Roble Alba , Faucet: Square