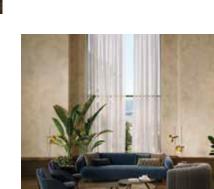

# Living rooms

Porcelanosa tiles come in countless colors, patterns, and textures, allowing you to find the perfect style to complement your existing décor. Whether you prefer a sleek and modern look or a more traditional and rustic feel, there is a tile option that will suit your taste. Tiles can be arranged in different layouts, such as herringbone or chevron patterns, to add visual interest and create a unique focal point in your living room.

1. Wall: Arse Beige Floor: Fulham Brown

2. **Floor:** Aged Clay

1. **Floor:** Colorado Bone 3.

2. **Floor:** Atlanta Grey

3. **Wall :** Deco Glem White

Living rooms

1. **Wall:** Geo Green/Geo Deco Green

2. **Wall**: Krion Fitwall Shades White Sand