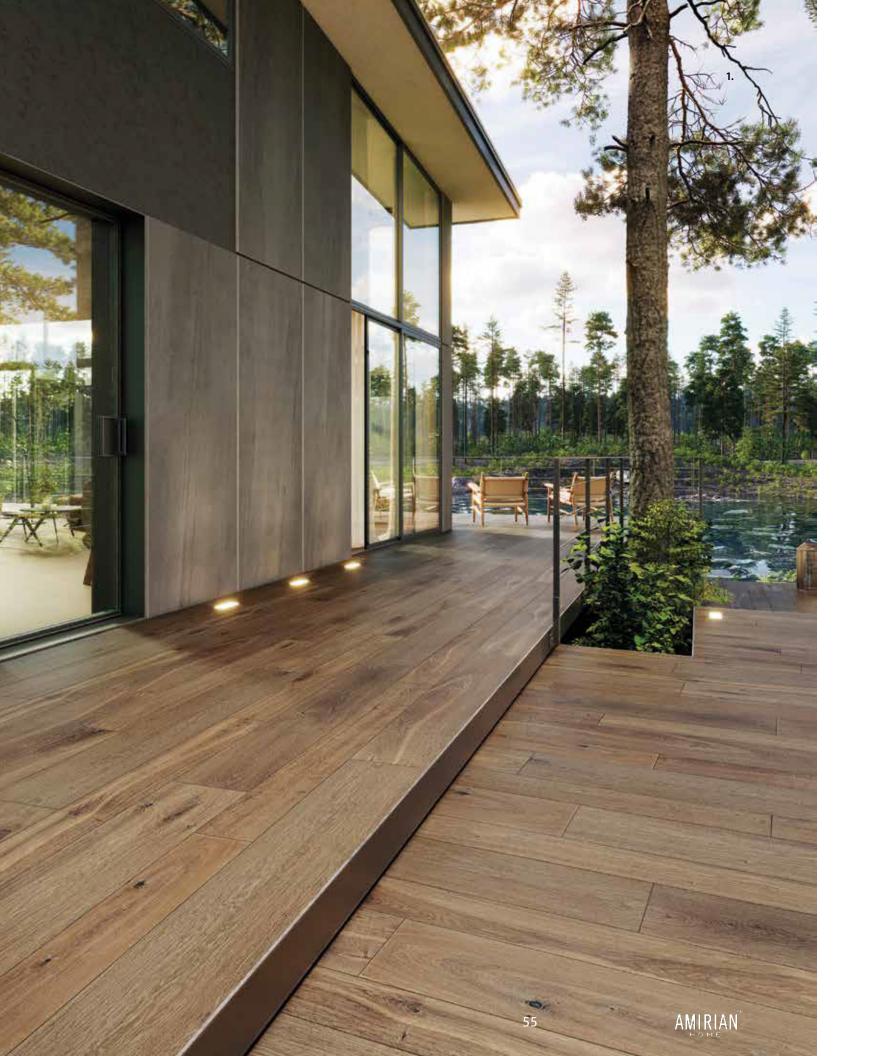

# Exterior spaces

Browse all the latest design trends in the vast range of floor and wall tiles for the outdoors offered by Porcelanosa. Choose from the perfect pavers, anti-slip porcelain tiles, and more to design your perfect exterior space.

1. Exterior Wall: Aged Dark Nature Patio Tile: Gent Roble

2. Exterior Wall: Outlines Ministrip Shannan Exterior Floor: Parma Leather Anti-slip

1. Exterior Tile: Colorado Silver, Colorado Bone