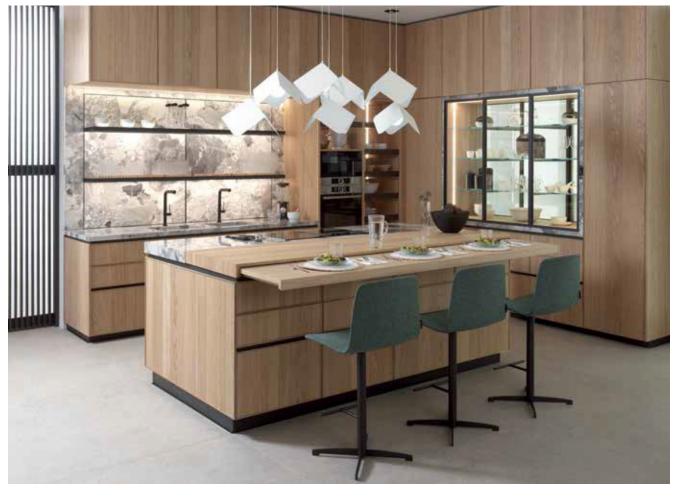

# **Kitchens**

Design the kitchen of your dreams with our selection of cabinetry, countertops, and sinks. Browse the latest in contemporary kitchen design with a wide variety of styles, color and finishes to choose from.

1. **Floor:** Dorcia Acero Island: XTONE Altissima Mascherato Brown

2.

2. **Cabinetry:** E7.00 / E7.90 roble puro soft

3. **Countertop/Backsplash:** Krion Lux Bianco Cloud L109

3.