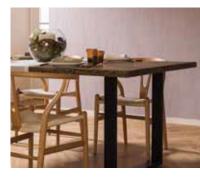

# Dining rooms

A place where family and loved ones gather to spend quality time. Explore the following dining room decorating ideas that will inspire you to create a unique space for your family and guests.

1.

Wallpaper: Skins Empyreal Fixxy Lavender Floor: Classic 1L Herringbone Natural Table: Rustic Table Dusk Rectangle U

2.

Floor: Multiformato XL Horus Beige Home Fireplace: Geo Deco Grey

Wallpaper: Skins Empyreal Woven Silver Back Wall: Split Pyramid Dark

AMIRIAN

1. **Floor:** Emotion 1L Natural 
 Table: Rustic Table Rectangle U

 Tabletop: Rustic Wood Top Roble Invisible