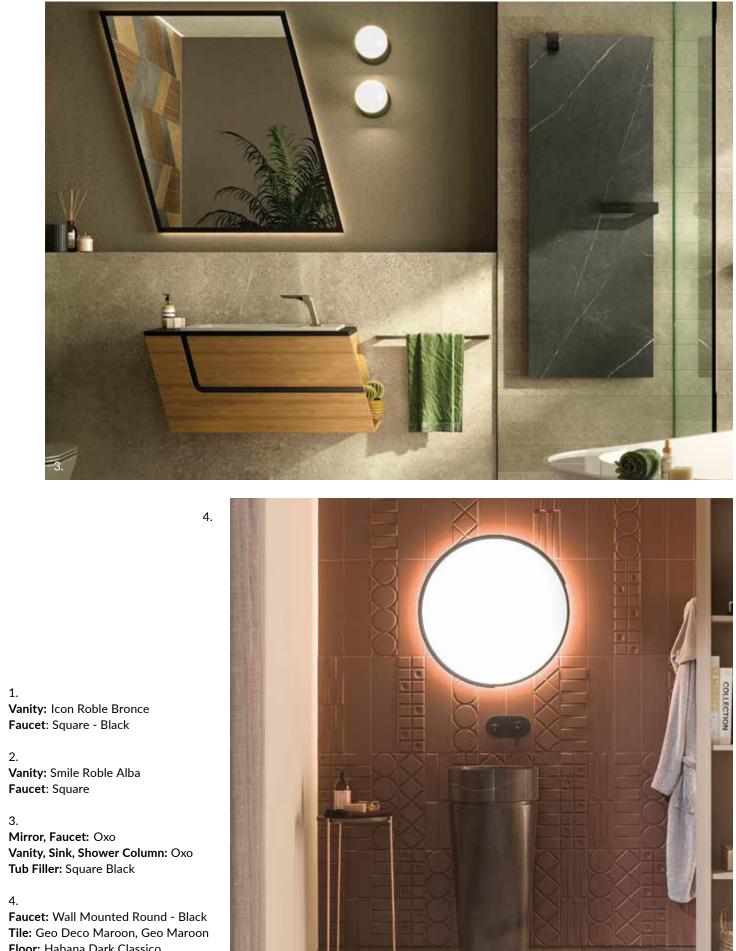

#### 4.

Tile: Geo Deco Maroon, Geo Maroon Floor: Habana Dark Classico

Wall-Mount Toilet: Arquitect Double flush button: Smart Line (Matt Black) Vanity & Black Sink: Essence C Faucet: Black Square Mirror: Square Shower Composition: Thermostatic control with 8" Shower head and Shower pack (Black Shower Base: Slate White with Black Metal Grid