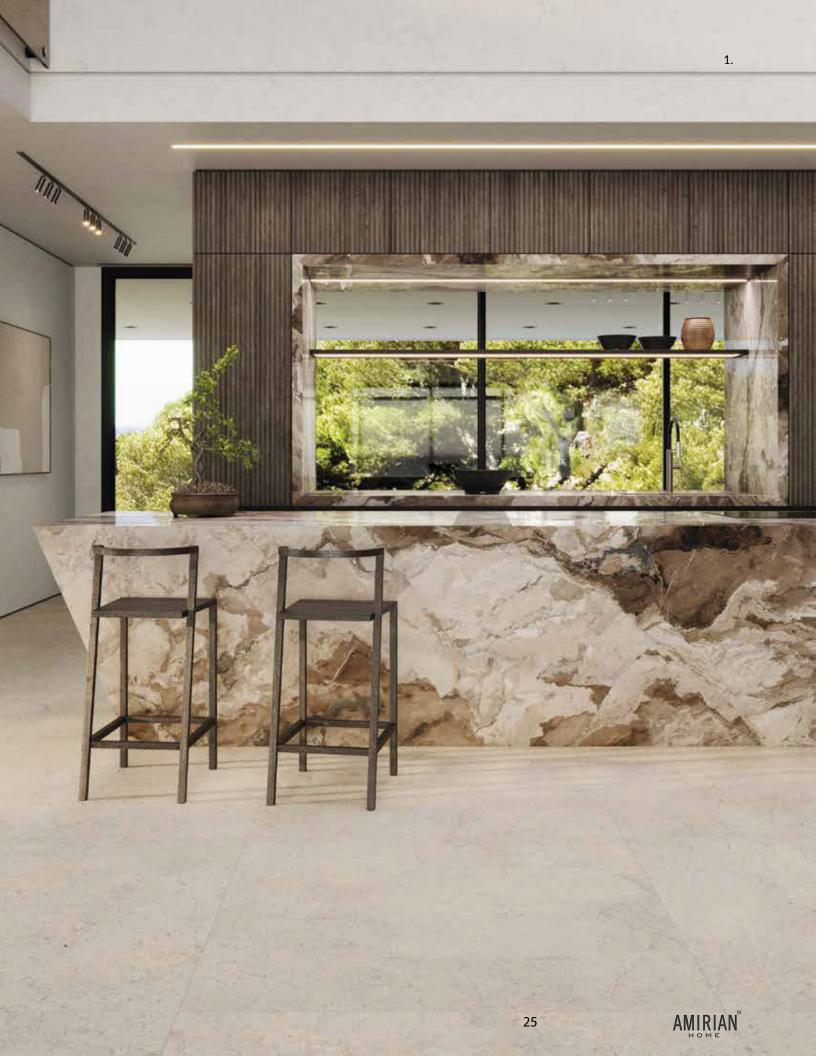

# **Kitchens**

Design the kitchen of your dreams with our selection of cabinetry, countertops, and sinks. Browse the latest in contemporary kitchen design with a wide variety of styles, color and finishes to choose from.

1. Cabinetry: R1.90 clear / 3.90 wind mate / XTONE invisible white nature

2.

Cabinetry: E9.30 XTONE carrara white nature / E4.70 Alabastro Mate Roble Polvo

1. Countertop, Island, Backsplash: Bianco Lasa