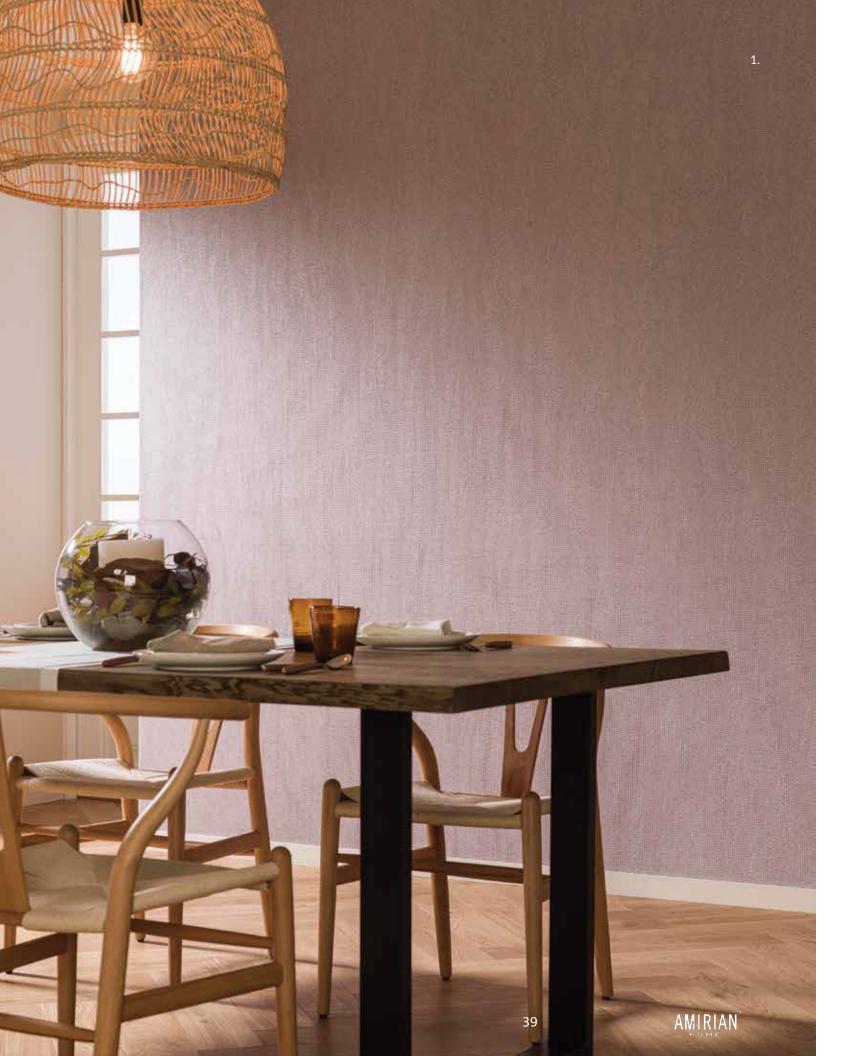

# Dining rooms

A place where family and loved ones gather to spend quality time. Explore the following dining room decorating ideas that will inspire you to create a unique space for your family and guests.

1.

Wallpaper: Skins Empyreal Fixxy Lavender Floor: Classic 1L Herringbone Natural Table: Rustic Table Dusk Rectangle U

2.

Floor: Multiformato XL Horus Beige Home Fireplace: Geo Deco Grey

Wallpaper: Skins Empyreal Woven Silver Back Wall: Split Pyramid Dark