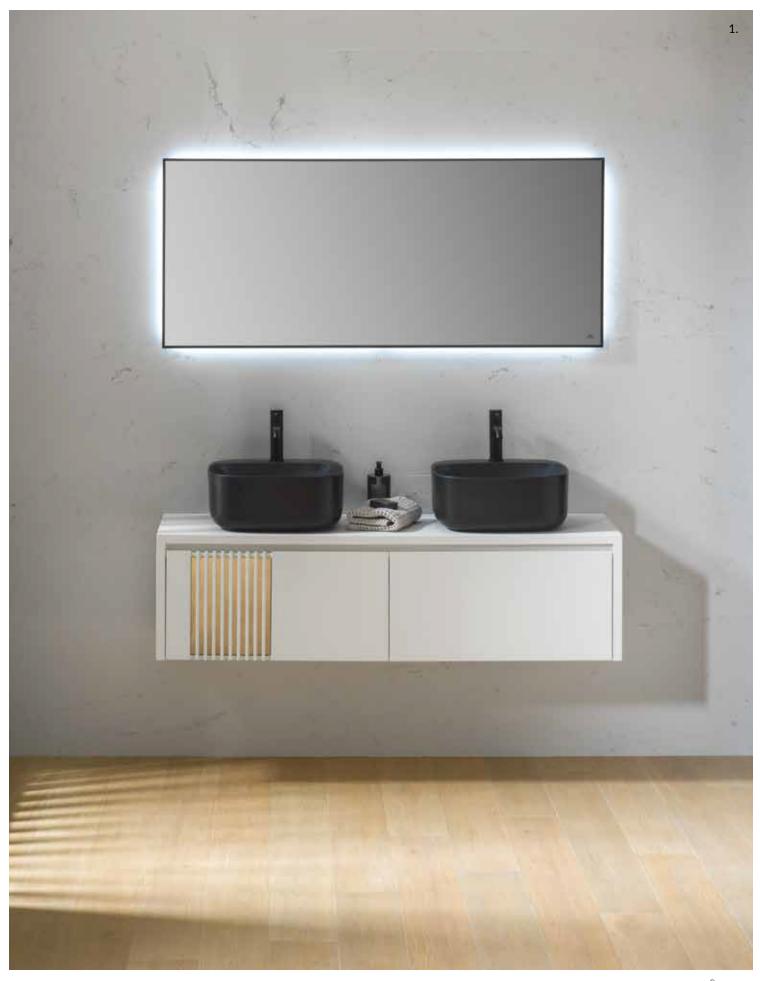

Bathrooms

1. Mirror: Square with light Faucet: Round Black Vanity: Arquitect White Sink: Arquitect Matte Black

2. **Faucet:** Oxo Brushed Titanium

Vanity: Natural 80 Blanca Sink: Smart 80 Pure Mirror: Pure 55