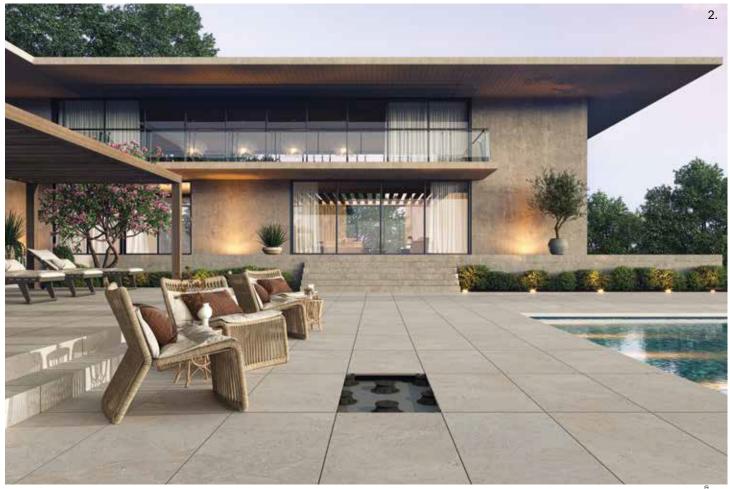

#### 2.

Raised Access Flooring: Durango Acero

3.

57

Exterior spaces

Exterior Wall: Airslate Graphite Pool Wall: Polynesia Ocean Patio: Multiformato Storm Texture Home Interior Wallpaper: Skins Nature Akina Light