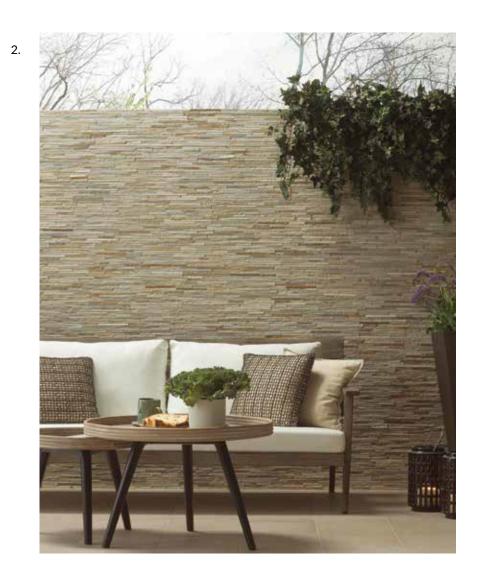

1. Exterior Wall: Aged Dark Nature Patio Tile: Gent Roble

2. Exterior Wall: Outlines Ministrip Shannan Exterior Floor: Parma Leather Anti-slip

1. Exterior Tile: Colorado Silver, Colorado Bone

#### 2.

Raised Access Flooring: Durango Acero

3.

57

Exterior spaces

Exterior Wall: Airslate Graphite Pool Wall: Polynesia Ocean Patio: Multiformato Storm Texture Home Interior Wallpaper: Skins Nature Akina Light