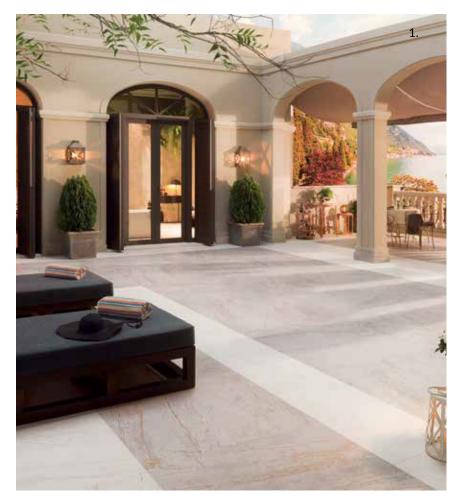

1. Exterior Wall: Aged Dark Nature Patio Tile: Gent Roble

2. Exterior Wall: Outlines Ministrip Shannan Exterior Floor: Parma Leather Anti-slip

1. Exterior Tile: Colorado Silver, Colorado Bone