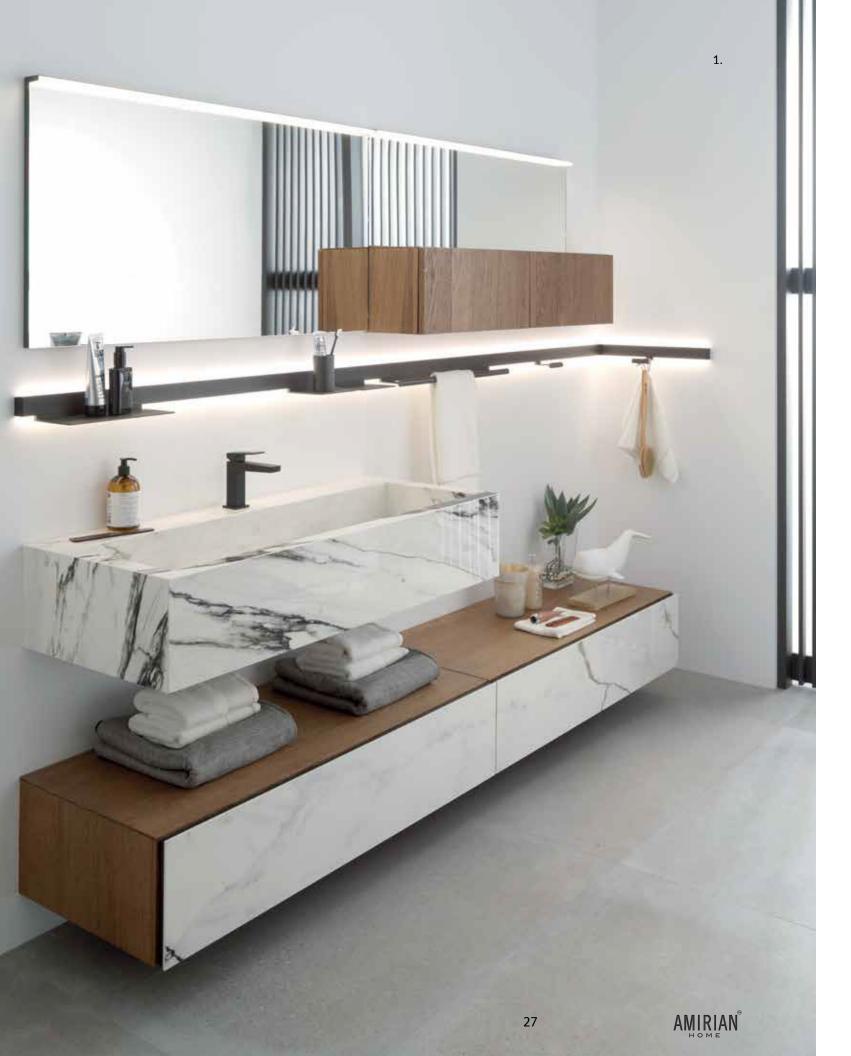

## Bathrooms

Enhance the beauty of your bathroom with elegant, versatile and modern products. With our wide range of bathroom equipment, it's easy to transform your space into a spa-like, tranquil getaway.

1.

Vanity: Play Roble Sil / XTONE Paonazzo Biondo Faucet: Square - Black

2.

Bathtub: Liem (Copper) Tub Filler with Handshower: Lounge (Copper)

2. **Vanity:** Smile Roble Alba , Faucet: Square