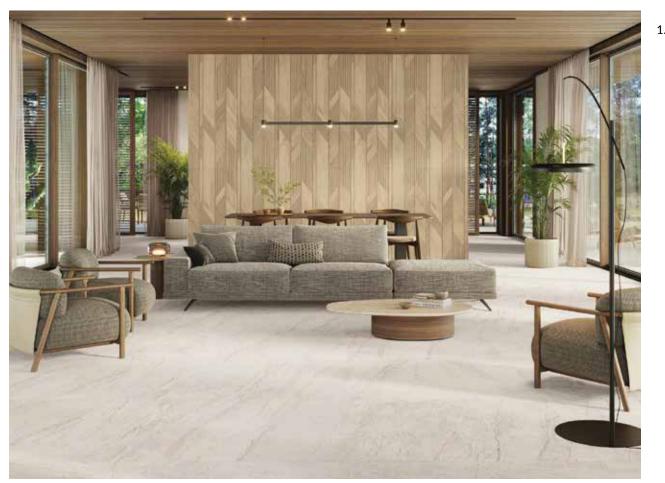

# Living rooms

Porcelanosa tiles come in countless colors, patterns, and textures, allowing you to find the perfect style to complement your existing décor. Whether you prefer a sleek and modern look or a more traditional and rustic feel, there is a tile option that will suit your taste. Tiles can be arranged in different layouts, such as herringbone or chevron patterns, to add visual interest and create a unique focal point in your living room.

1. Wall: Arse Beige Floor: Fulham Brown

2. **Floor:** Aged Clay

1. **Floor:** Colorado Bone 3.

2. **Floor:** Atlanta Grey

3. **Wall :** Deco Glem White

Living rooms

1. **Wall:** Geo Green/Geo Deco Green

2. **Wall**: Krion Fitwall Shades White Sand