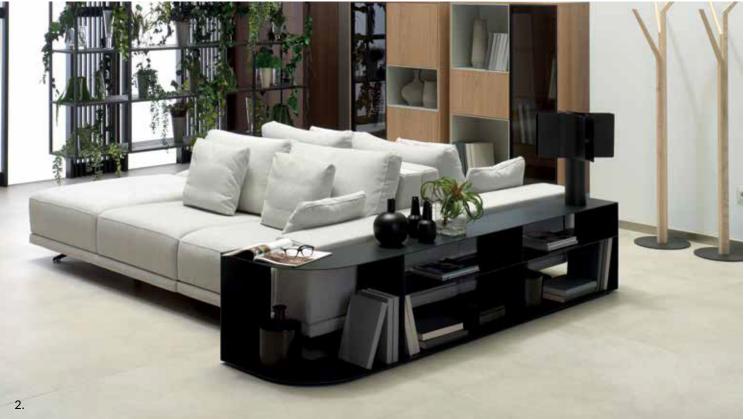

# Living rooms

Porcelanosa tiles come in countless colors, patterns, and textures, allowing you to find the perfect style to complement your existing décor. Whether you prefer a sleek and modern look or a more traditional and rustic feel, there is a tile option that will suit your taste. Tiles can be arranged in different layouts, such as herringbone or chevron patterns, to add visual interest and create a unique focal point in your living room.

1. Wall: Arse Beige Floor: Fulham Brown

2. **Floor:** Aged Clay

1. **Floor:** Colorado Bone 3.

2. **Floor:** Atlanta Grey

3. **Wall :** Deco Glem White

Living rooms

1. **Wall:** Geo Green/Geo Deco Green

2. **Wall**: Krion Fitwall Shades White Sand