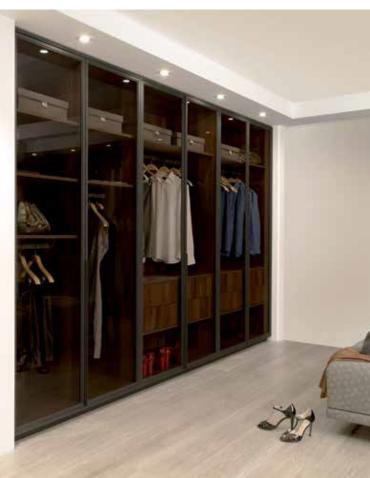

### Bedrooms

No matter what size the bedroom, we have an extensive range of built-in wardrobes, flooring and wall treatments to convert the master bedroom, your kids' bedroom or just the spare bedroom into a soothing and restful oasis.

#### 1. Floor & Wall: Dolomiti Bookmatch

2. **Closet**: F1 Nogal Moon / Cristal Bronce