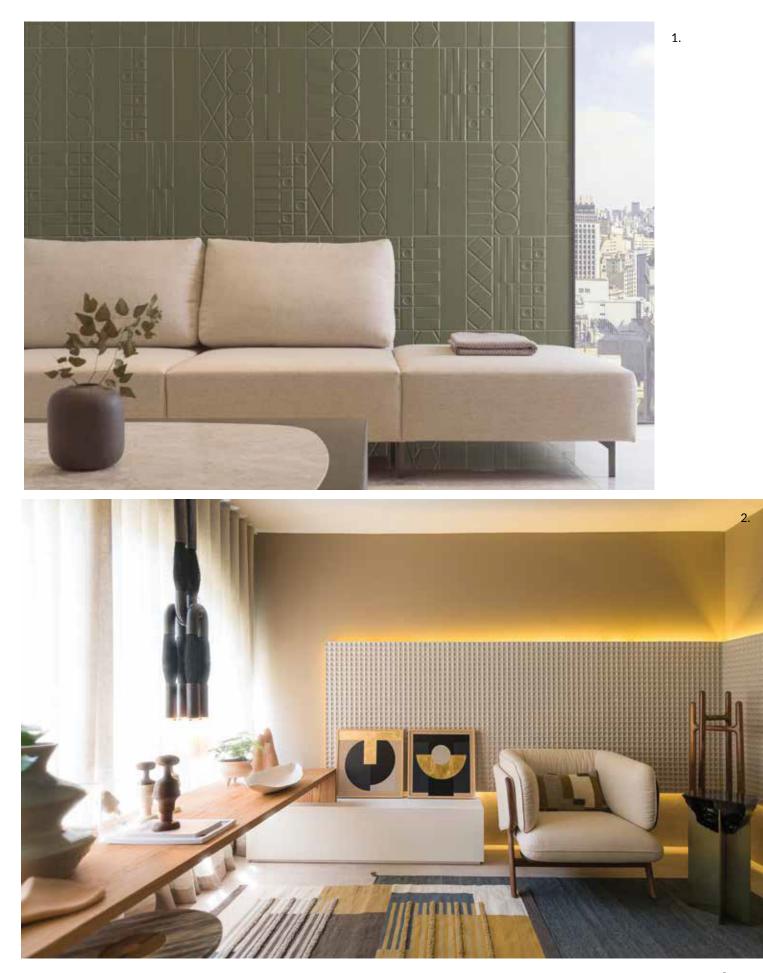

# Living rooms

Porcelanosa tiles come in countless colors, patterns, and textures, allowing you to find the perfect style to complement your existing décor. Whether you prefer a sleek and modern look or a more traditional and rustic feel, there is a tile option that will suit your taste. Tiles can be arranged in different layouts, such as herringbone or chevron patterns, to add visual interest and create a unique focal point in your living room.

1. Wall: Arse Beige Floor: Fulham Brown

2. **Floor:** Aged Clay

1. **Floor:** Colorado Bone 3.

2. **Floor:** Atlanta Grey

3. **Wall :** Deco Glem White

Living rooms

1. **Wall:** Geo Green/Geo Deco Green

2. **Wall**: Krion Fitwall Shades White Sand