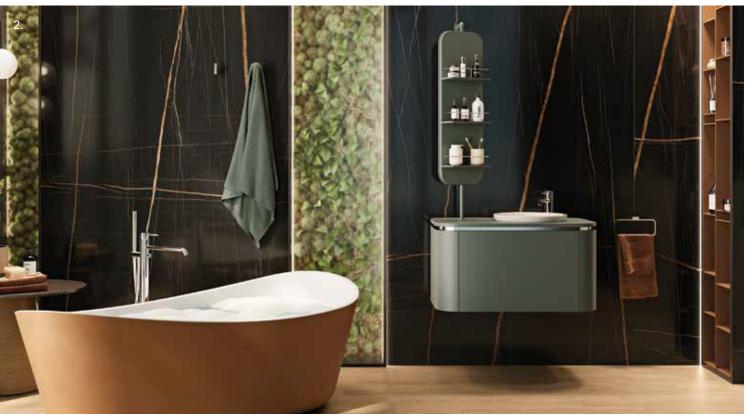

## Bathrooms

Enhance the beauty of your bathroom with elegant, versatile and modern products. With our wide range of bathroom equipment, it's easy to transform your space into a spa-like, tranquil getaway.

1.

Vanity: Play Roble Sil / XTONE Paonazzo Biondo Faucet: Square - Black

2.

Bathtub: Liem (Copper) Tub Filler with Handshower: Lounge (Copper)

2. **Vanity:** Smile Roble Alba , Faucet: Square