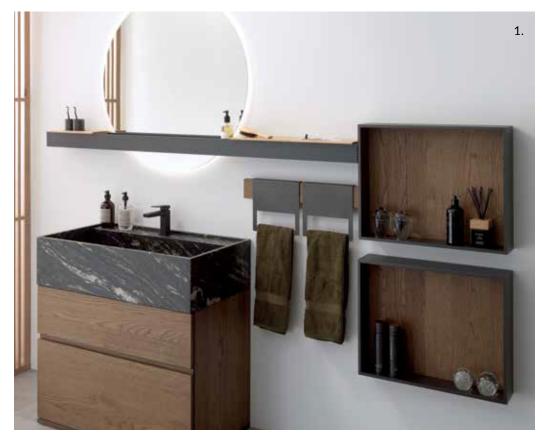

## Bathrooms

Enhance the beauty of your bathroom with elegant, versatile and modern products. With our wide range of bathroom equipment, it's easy to transform your space into a spa-like, tranquil getaway.

1.

Vanity: Play Roble Sil / XTONE Paonazzo Biondo Faucet: Square - Black

2.

Bathtub: Liem (Copper) Tub Filler with Handshower: Lounge (Copper)

2. **Vanity:** Smile Roble Alba , Faucet: Square