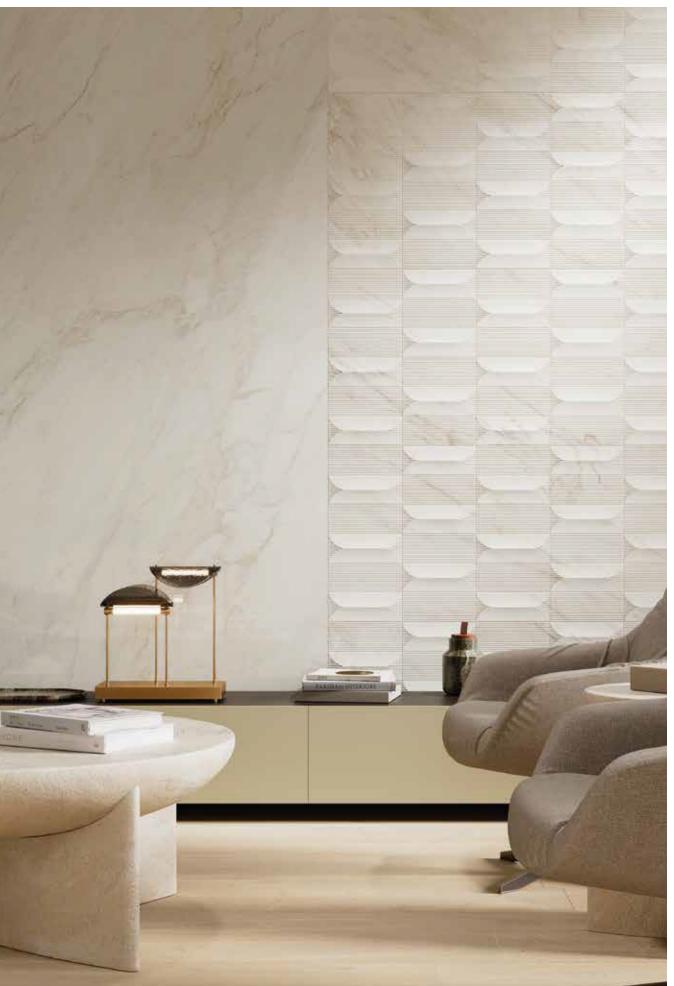

# Living rooms

Porcelanosa tiles come in countless colors, patterns, and textures, allowing you to find the perfect style to complement your existing décor. Whether you prefer a sleek and modern look or a more traditional and rustic feel, there is a tile option that will suit your taste. Tiles can be arranged in different layouts, such as herringbone or chevron patterns, to add visual interest and create a unique focal point in your living room.

1. Wall: Arse Beige Floor: Fulham Brown

2. **Floor:** Aged Clay

1. **Floor:** Colorado Bone 3.

2. **Floor:** Atlanta Grey

3. **Wall :** Deco Glem White

Living rooms

1. **Wall:** Geo Green/Geo Deco Green

2. **Wall**: Krion Fitwall Shades White Sand