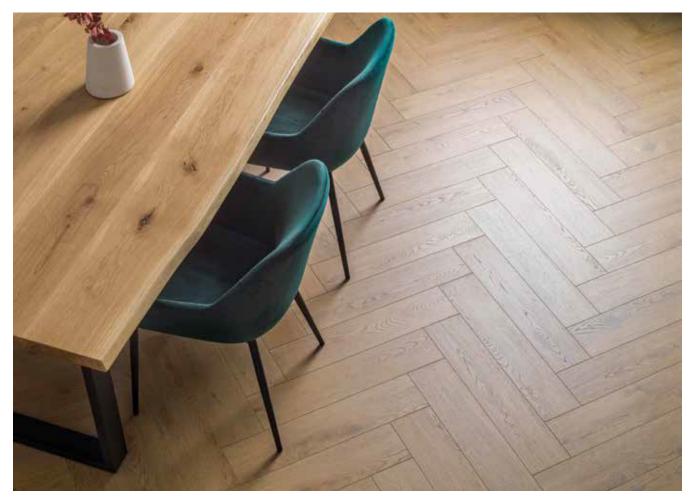

# Dining rooms

A place where family and loved ones gather to spend quality time. Explore the following dining room decorating ideas that will inspire you to create a unique space for your family and guests.

1.

Wallpaper: Skins Empyreal Fixxy Lavender Floor: Classic 1L Herringbone Natural Table: Rustic Table Dusk Rectangle U

2.

Floor: Multiformato XL Horus Beige Home Fireplace: Geo Deco Grey

Wallpaper: Skins Empyreal Woven Silver Back Wall: Split Pyramid Dark