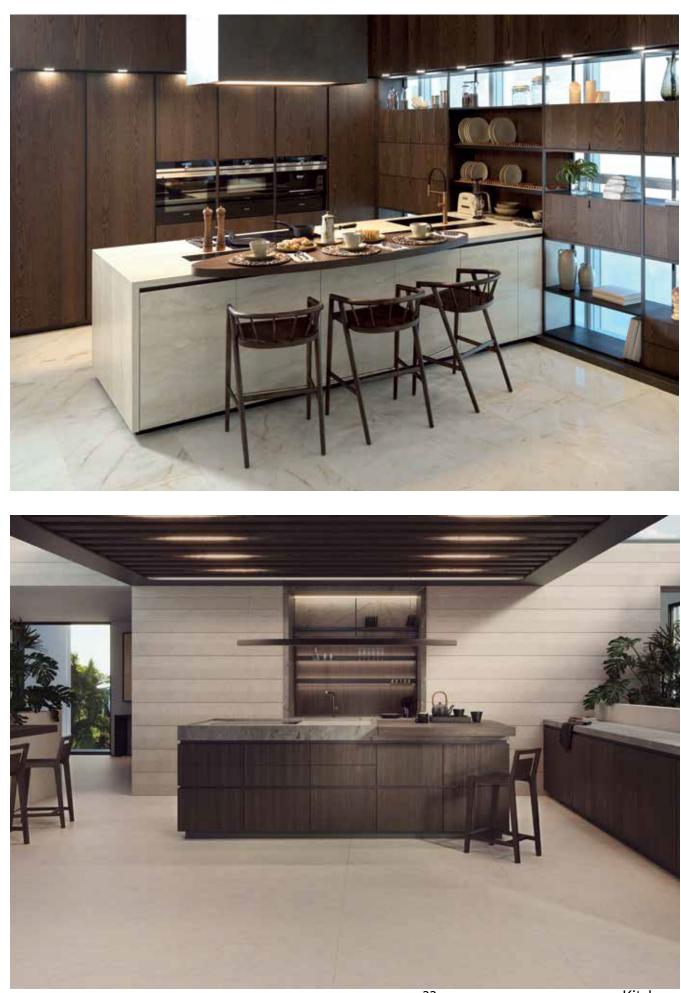

#### 3.

Kitchen: 9.30 XTONE Tivoli Beige Nature / 6.90 Roble Cobre

4. Floor: Terra Topo Wall: Line Terra Topo

21

3.

Cabinetry: R4.70 topo brillo / 1.70 nogal moon Countertop: Altissima Roma Imperiale natural stone

THE MY

-

CALLS: N

La la la be

CVAY THE

APR -

21 52

Kitchens