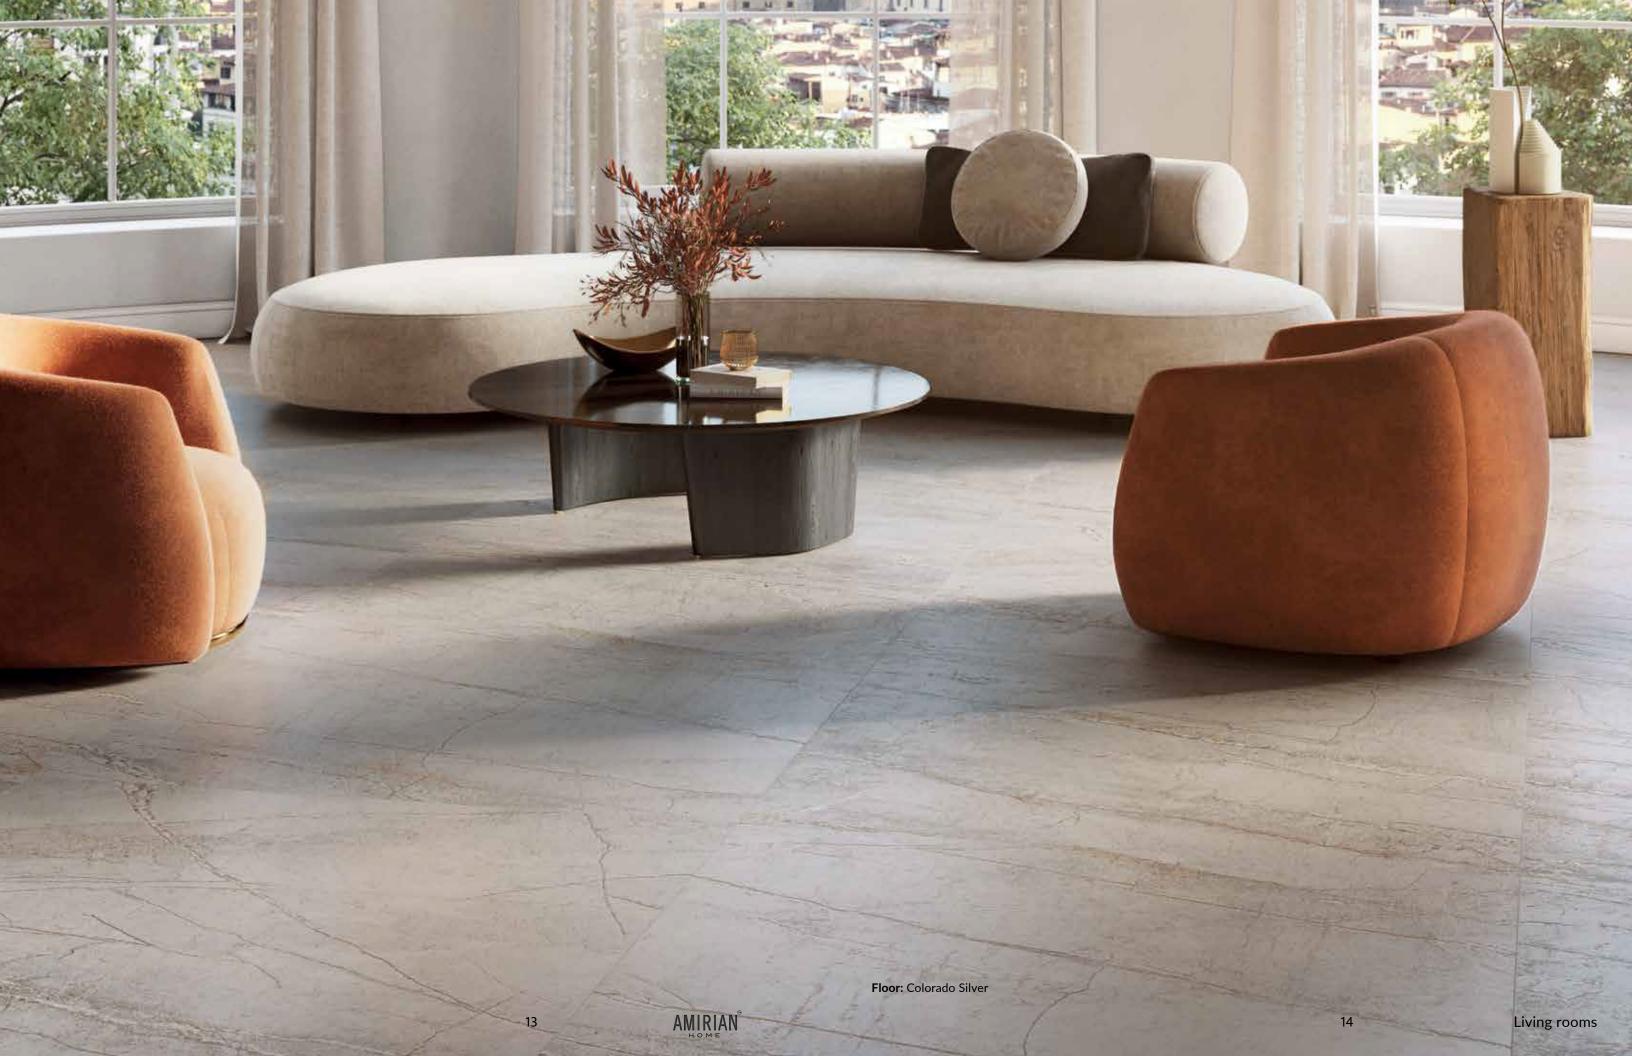

# Living rooms

Porcelanosa tiles come in countless colors, patterns, and textures, allowing you to find the perfect style to complement your existing décor. Whether you prefer a sleek and modern look or a more traditional and rustic feel, there is a tile option that will suit your taste. Tiles can be arranged in different layouts, such as herringbone or chevron patterns, to add visual interest and create a unique focal point in your living room.

3. Fireplace and Floor: XTONE Ars Beige

1. **Fireplace:** Alluslate Bericcio Bronze Matte 3.

29.9

....

OL

2. **Sofa:** L7 Roble Puro Soft, L4 Alabastro Mate, NAP Millars 51

3. Floor: Linkfloor Eco Dynasty Brown Wallpaper: Skins Feel Linen 315