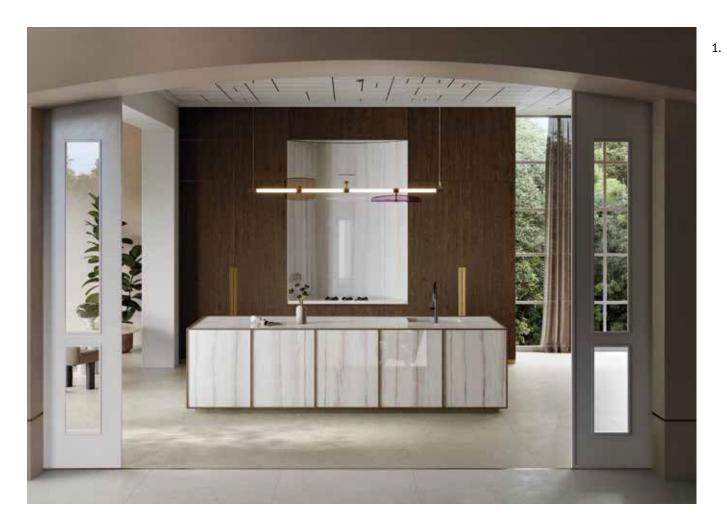

# **Kitchens**

Design the kitchen of your dreams with our selection of cabinetry, countertops, and sinks. Browse the latest in contemporary kitchen design with a wide variety of styles, color and finishes to choose from.

#### 3.

Kitchen: 9.30 XTONE Tivoli Beige Nature / 6.90 Roble Cobre

4. Floor: Terra Topo Wall: Line Terra Topo

21

3.

Cabinetry: R4.70 topo brillo / 1.70 nogal moon Countertop: Altissima Roma Imperiale natural stone