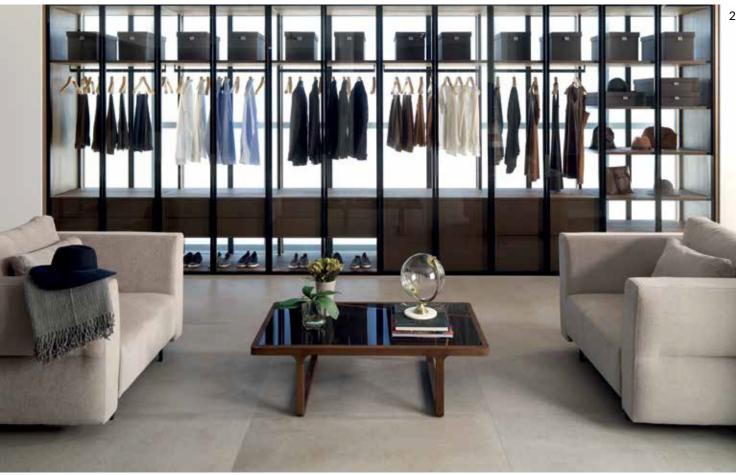

# Living rooms

Porcelanosa tiles come in countless colors, patterns, and textures, allowing you to find the perfect style to complement your existing décor. Whether you prefer a sleek and modern look or a more traditional and rustic feel, there is a tile option that will suit your taste. Tiles can be arranged in different layouts, such as herringbone or chevron patterns, to add visual interest and create a unique focal point in your living room.

1. Wall: Arse Beige Floor: Fulham Brown

2. **Floor:** Aged Clay

1. **Floor:** Colorado Bone 3.

2. **Floor:** Atlanta Grey

3. **Wall :** Deco Glem White

Living rooms

1. **Wall:** Geo Green/Geo Deco Green

2. **Wall**: Krion Fitwall Shades White Sand