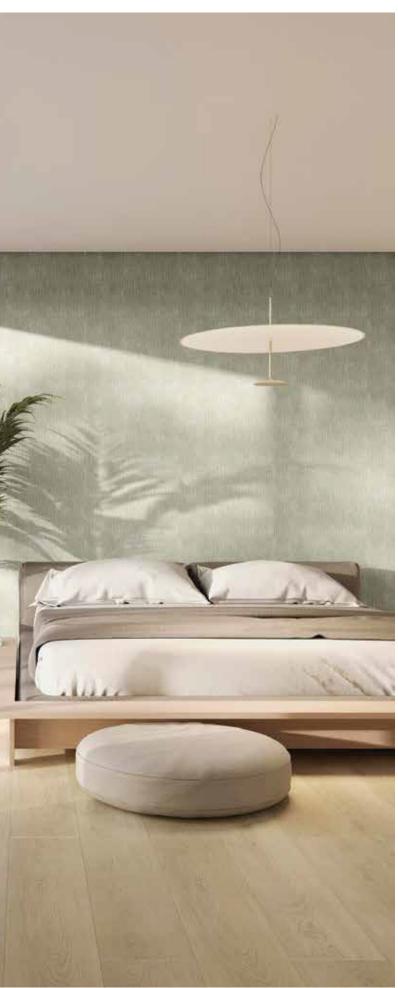

### Bedrooms

No matter what size the bedroom, we have an extensive range of built-in wardrobes, flooring and wall treatments to convert the master bedroom, your kids' bedroom or just the spare bedroom into a soothing and restful oasis.

1. Floor: Heritage Colonial, Wall: Glem White

2. Wall: Liem Dark Nature Floor: Gent Roble

1. Wall: XTONE Glem White Polished Floor: XTONE Liem Grey Nature

2. **Closet:** E7 Roble Polvo / Cristal Gris

3. **Wallpaper**: Skins Empyreal Moon Light **Wal**l: Linkfloor Eco Dynasty Brown