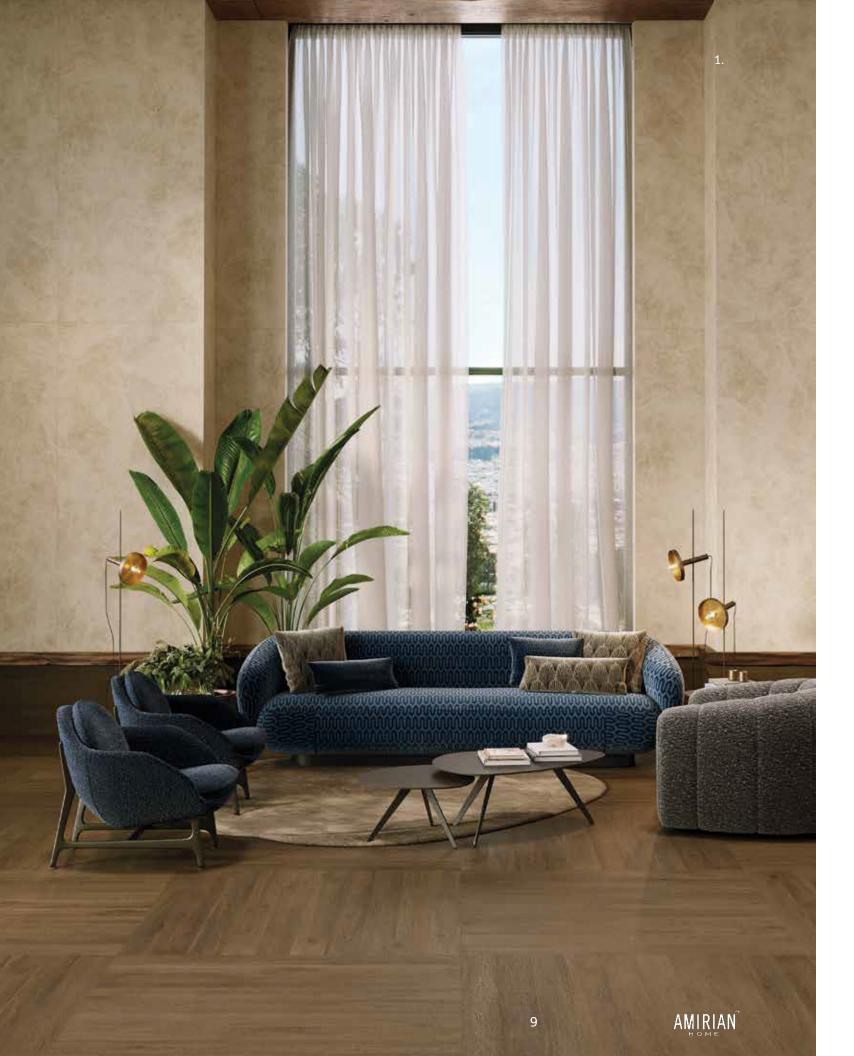

### 9 LIVING ROOMS

Create an elegant & stylish entertaining area with a living room refreshed by Porcelanosa.

# Living rooms

Porcelanosa tiles come in countless colors, patterns, and textures, allowing you to find the perfect style to complement your existing décor. Whether you prefer a sleek and modern look or a more traditional and rustic feel, there is a tile option that will suit your taste. Tiles can be arranged in different layouts, such as herringbone or chevron patterns, to add visual interest and create a unique focal point in your living room.