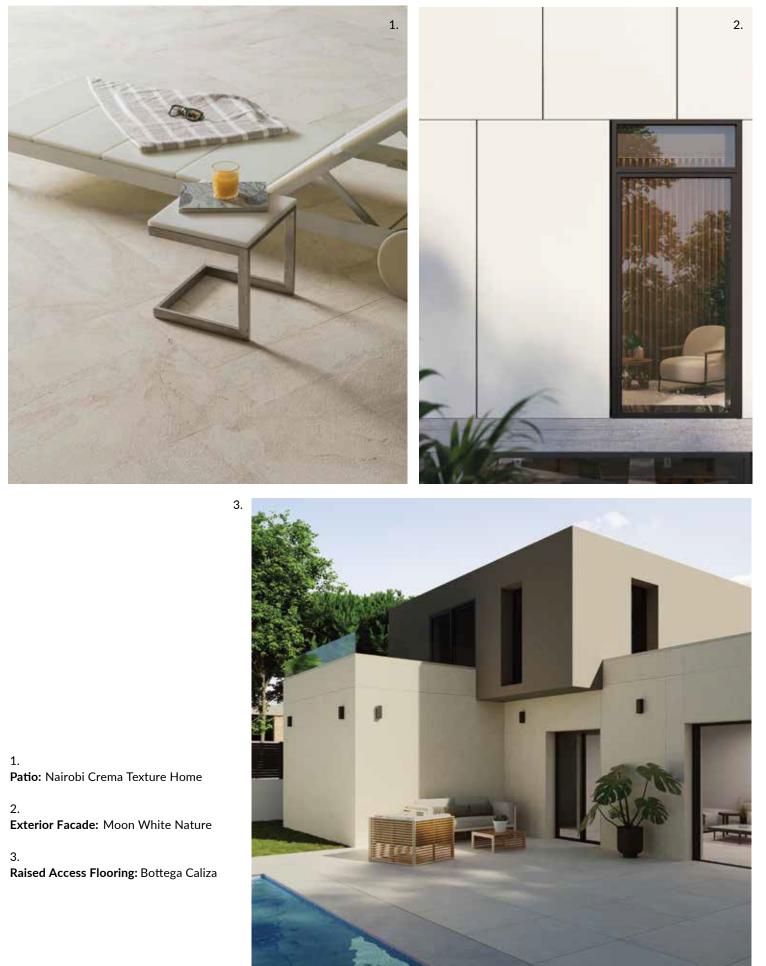

# Exterior spaces

Browse all the latest design trends in the vast range of floor and wall tiles for the outdoors offered by Porcelanosa. Choose from the perfect pavers, anti-slip porcelain tiles, and more to design your perfect exterior space.

1. Exterior Wall: Aged Dark Nature Patio Tile: Gent Roble

2. Exterior Wall: Outlines Ministrip Shannan Exterior Floor: Parma Leather Anti-slip

1. Exterior Tile: Colorado Silver, Colorado Bone

#### 2.

Raised Access Flooring: Durango Acero

3.

57

Exterior spaces

Exterior Wall: Airslate Graphite Pool Wall: Polynesia Ocean Patio: Multiformato Storm Texture Home Interior Wallpaper: Skins Nature Akina Light