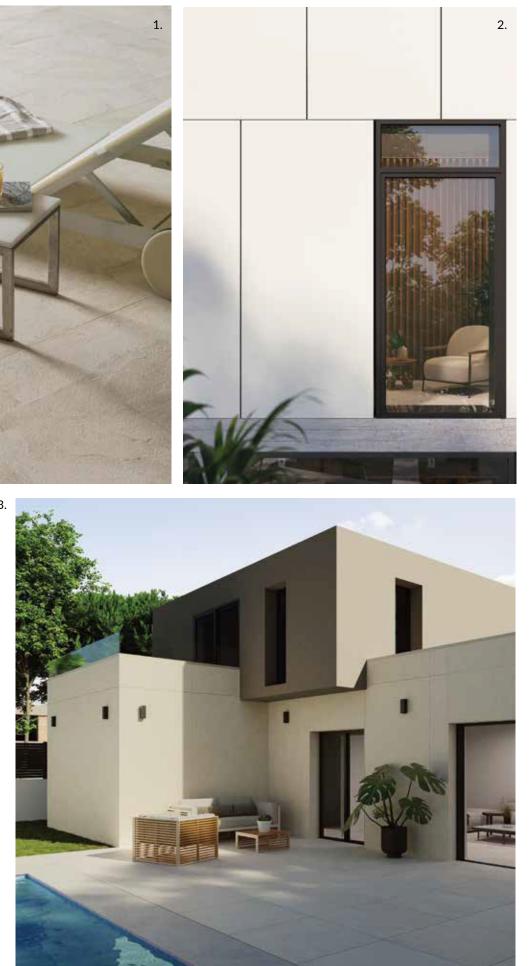

# Exterior spaces

Browse all the latest design trends in the vast range of floor and wall tiles for the outdoors offered by Porcelanosa. Choose from the perfect pavers, anti-slip porcelain tiles, and more to design your perfect exterior space.

1. Exterior Wall: Aged Dark Nature Patio Tile: Gent Roble

2. Exterior Wall: Outlines Ministrip Shannan Exterior Floor: Parma Leather Anti-slip

1. Exterior Tile: Colorado Silver, Colorado Bone

#### 2.

Raised Access Flooring: Durango Acero

3.

57

Exterior spaces

Exterior Wall: Airslate Graphite Pool Wall: Polynesia Ocean Patio: Multiformato Storm Texture Home Interior Wallpaper: Skins Nature Akina Light