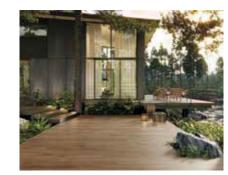

# Exterior spaces

Browse all the latest design trends in the vast range of floor and wall tiles for the outdoors offered by Porcelanosa. Choose from the perfect pavers, anti-slip porcelain tiles, and more to design your perfect exterior space.

1. Exterior Wall: Aged Dark Nature Patio Tile: Gent Roble

2. Exterior Wall: Outlines Ministrip Shannan Exterior Floor: Parma Leather Anti-slip

1. Exterior Tile: Colorado Silver, Colorado Bone

#### 2.

Raised Access Flooring: Durango Acero

3.

57

Exterior spaces

Exterior Wall: Airslate Graphite Pool Wall: Polynesia Ocean Patio: Multiformato Storm Texture Home Interior Wallpaper: Skins Nature Akina Light