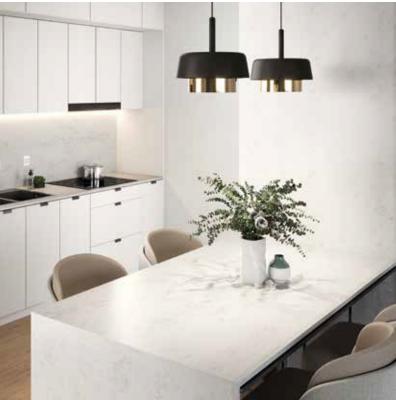

# Dining rooms

A place where family and loved ones gather to spend quality time. Explore the following dining room decorating ideas that will inspire you to create a unique space for your family and guests.

1.

Wallpaper: Skins Empyreal Fixxy Lavender Floor: Classic 1L Herringbone Natural Table: Rustic Table Dusk Rectangle U

2.

Floor: Multiformato XL Horus Beige Home Fireplace: Geo Deco Grey

Wallpaper: Skins Empyreal Woven Silver Back Wall: Split Pyramid Dark