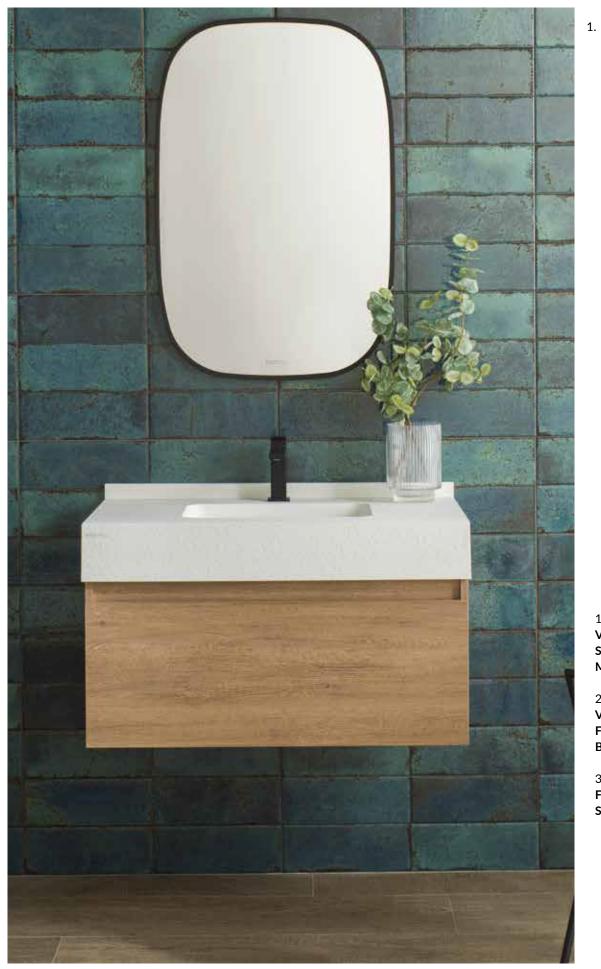

#### 2.

Vanity, Sink & Mirror: Forma Faucet & Tub Filler: Round Bathtub: Lounge Fluid

3. Faucet & Mirror: Square Sink: Marne

Bathrooms

1.

3.

1. Enclosure: Marko 1 120 Chrome Vanity: Natural 120 White Mirror: Lite Plus 120 Shower Base: Flow