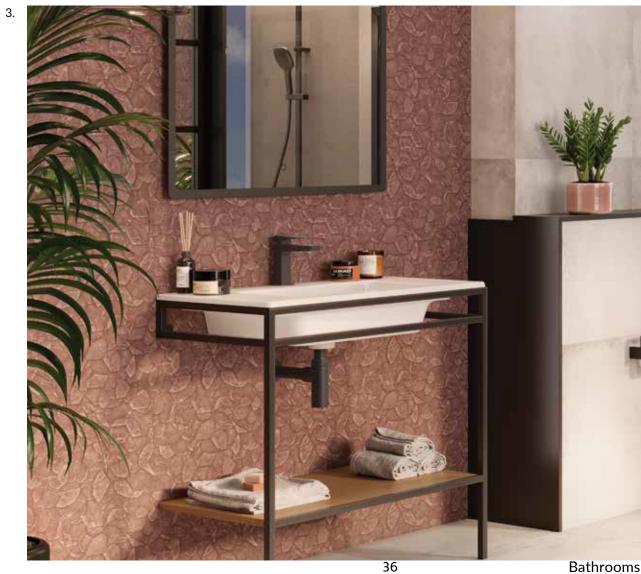

#### 3.

#### 4.

Tile: Geo Deco Maroon, Geo Maroon Floor: Habana Dark Classico

Wall-Mount Toilet: Arquitect Double flush button: Smart Line (Matt Black) Vanity & Black Sink: Essence C Faucet: Black Square Mirror: Square Shower Composition: Thermostatic control with 8" Shower head and Shower pack (Black Shower Base: Slate White with Black Metal Grid