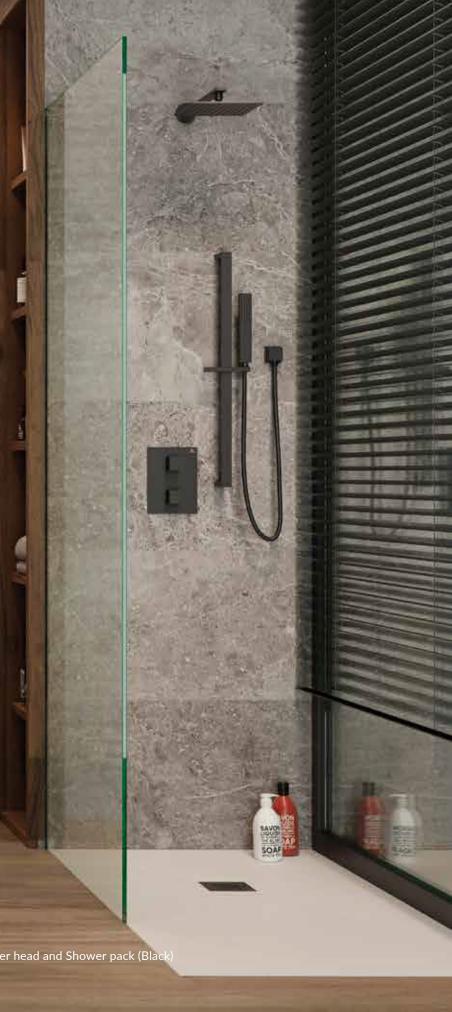

#### 4.

Tile: Geo Deco Maroon, Geo Maroon Floor: Habana Dark Classico

Wall-Mount Toilet: Arquitect Double flush button: Smart Line (Matt Black) Vanity & Black Sink: Essence C Faucet: Black Square Mirror: Square Shower Composition: Thermostatic control with 8" Shower head and Shower pack (Black Shower Base: Slate White with Black Metal Grid