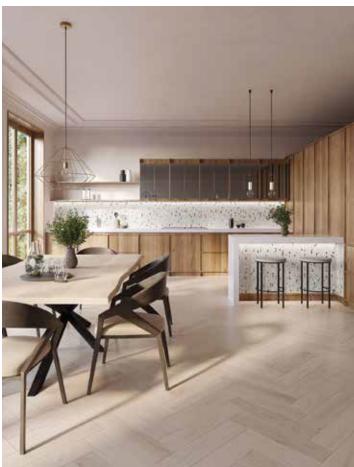

# **Kitchens**

Design the kitchen of your dreams with our selection of cabinetry, countertops, and sinks. Browse the latest in contemporary kitchen design with a wide variety of styles, color and finishes to choose from.

1. Cabinetry: R1.90 clear / 3.90 wind mate / XTONE invisible white nature

2.

Cabinetry: E9.30 XTONE carrara white nature / E4.70 Alabastro Mate Roble Polvo

1. Countertop, Island, Backsplash: Bianco Lasa