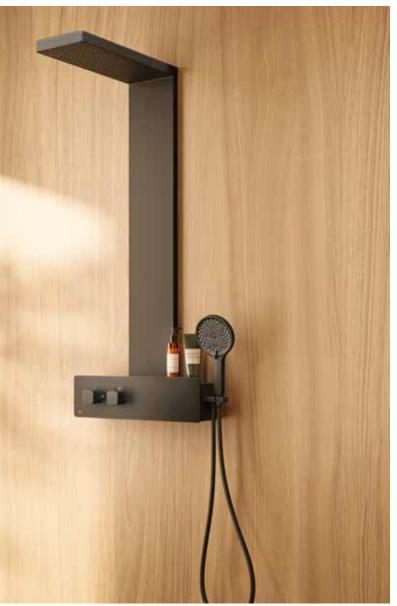

## Bathrooms

Enhance the beauty of your bathroom with elegant, versatile and modern products. With our wide range of bathroom equipment, it's easy to transform your space into a spa-like, tranquil getaway.

1.

Vanity: Play Roble Sil / XTONE Paonazzo Biondo Faucet: Square - Black

2.

Bathtub: Liem (Copper) Tub Filler with Handshower: Lounge (Copper)

2. **Vanity:** Smile Roble Alba , Faucet: Square