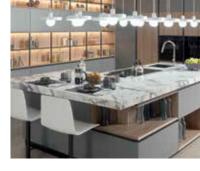

# **Kitchens**

Design the kitchen of your dreams with our selection of cabinetry, countertops, and sinks. Browse the latest in contemporary kitchen design with a wide variety of styles, color and finishes to choose from.

1. Cabinetry: R1.90 clear / 3.90 wind mate / XTONE invisible white nature

2.

Cabinetry: E9.30 XTONE carrara white nature / E4.70 Alabastro Mate Roble Polvo

1. Countertop, Island, Backsplash: Bianco Lasa

#### 2.

2.

Floor: Multiformato XL Horus Beige Home Countertop Inset: Habana Dark

#### 3.

Kitchen: 9.30 XTONE Tivoli Beige Nature / 6.90 Roble Cobre

4. Floor: Terra Topo Wall: Line Terra Topo

21

3.

Cabinetry: R4.70 topo brillo / 1.70 nogal moon Countertop: Altissima Roma Imperiale natural stone