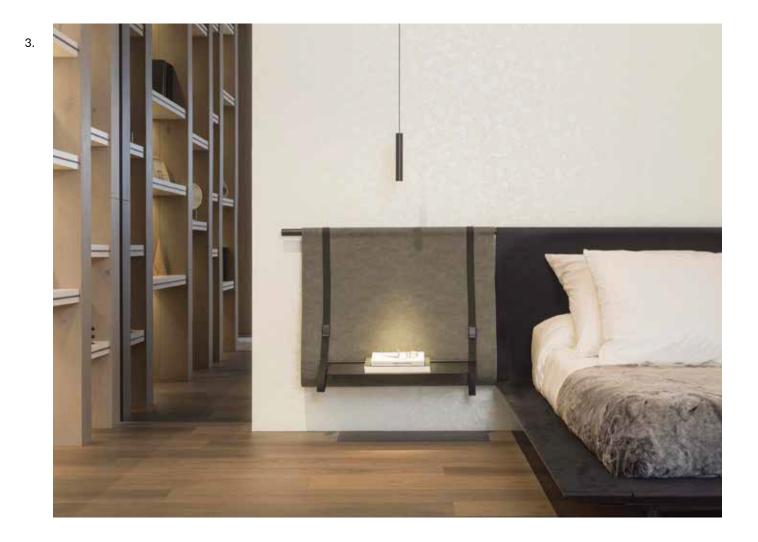

### Bedrooms

No matter what size the bedroom, we have an extensive range of built-in wardrobes, flooring and wall treatments to convert the master bedroom, your kids' bedroom or just the spare bedroom into a soothing and restful oasis.

1. Floor: Heritage Colonial, Wall: Glem White

2. Wall: Liem Dark Nature Floor: Gent Roble

1. Wall: XTONE Glem White Polished Floor: XTONE Liem Grey Nature

2. **Closet:** E7 Roble Polvo / Cristal Gris

3. **Wallpaper**: Skins Empyreal Moon Light **Wal**l: Linkfloor Eco Dynasty Brown