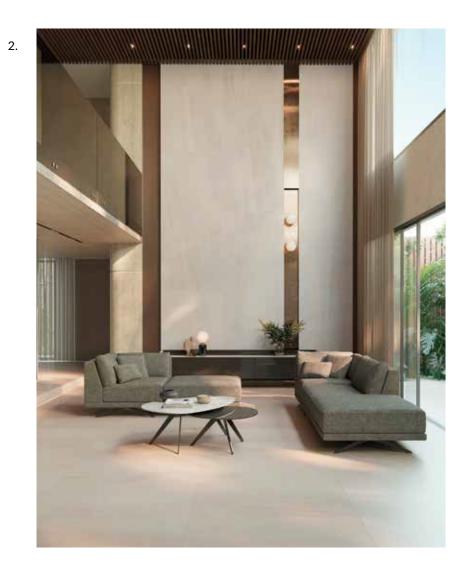

# Living rooms

Porcelanosa tiles come in countless colors, patterns, and textures, allowing you to find the perfect style to complement your existing décor. Whether you prefer a sleek and modern look or a more traditional and rustic feel, there is a tile option that will suit your taste. Tiles can be arranged in different layouts, such as herringbone or chevron patterns, to add visual interest and create a unique focal point in your living room.

1. Wall: Arse Beige Floor: Fulham Brown

2. **Floor:** Aged Clay

1. **Floor:** Colorado Bone 3.

2. **Floor:** Atlanta Grey

3. **Wall :** Deco Glem White

Living rooms

1. **Wall:** Geo Green/Geo Deco Green

2. **Wall**: Krion Fitwall Shades White Sand