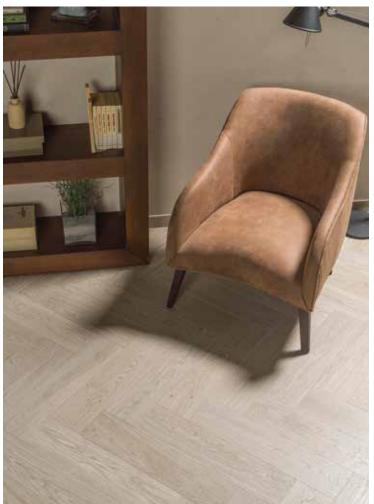

# Living rooms

Porcelanosa tiles come in countless colors, patterns, and textures, allowing you to find the perfect style to complement your existing décor. Whether you prefer a sleek and modern look or a more traditional and rustic feel, there is a tile option that will suit your taste. Tiles can be arranged in different layouts, such as herringbone or chevron patterns, to add visual interest and create a unique focal point in your living room.

1. Wall: Arse Beige Floor: Fulham Brown

2. **Floor:** Aged Clay

1. **Floor:** Colorado Bone 3.

2. **Floor:** Atlanta Grey

3. **Wall :** Deco Glem White

Living rooms

1. **Wall:** Geo Green/Geo Deco Green

2. **Wall**: Krion Fitwall Shades White Sand