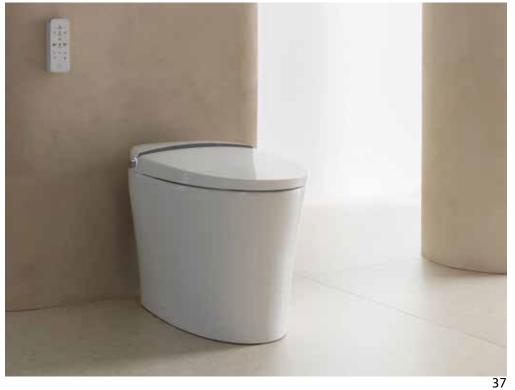

Shower Tile: Pietra Sicilia Floor/Wall: Minnesota Ash Faucet: Lounge 2. Toilet: I-Comfort Line (Smart)

3. Shower Column: OXO Black Shower Base: Slate White with Black Metal Grid