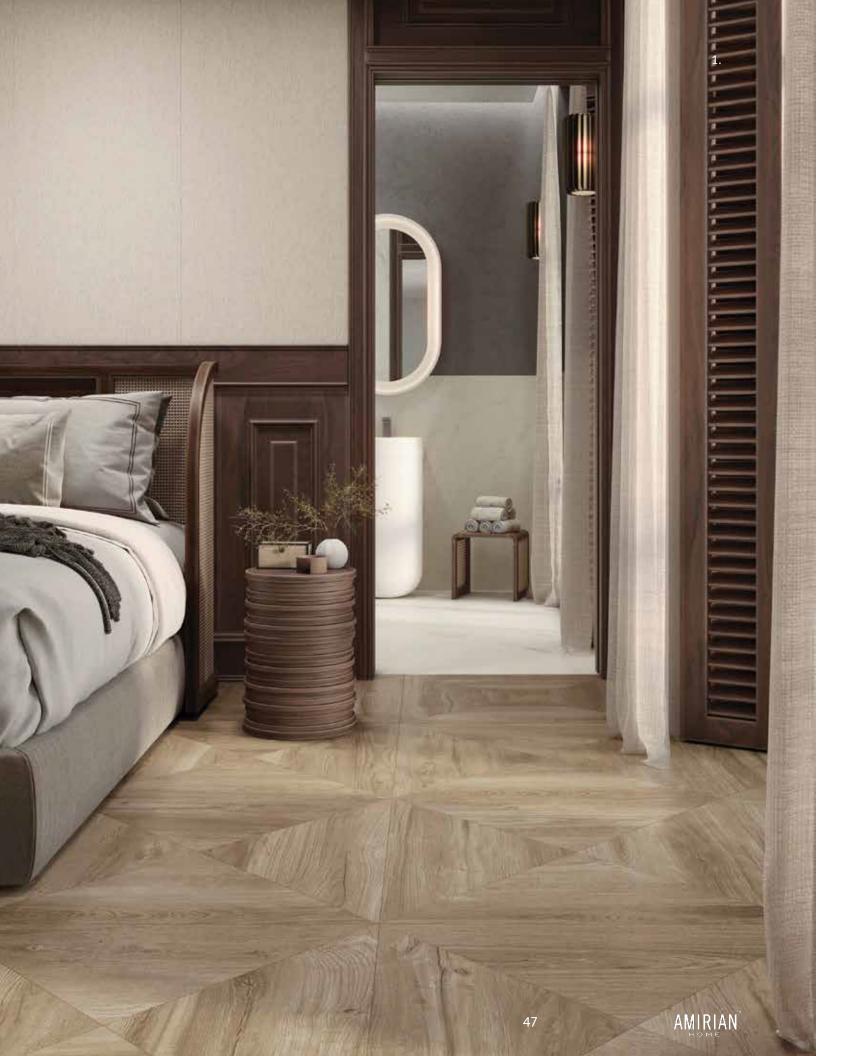

### Bedrooms

No matter what size the bedroom, we have an extensive range of built-in wardrobes, flooring and wall treatments to convert the master bedroom, your kids' bedroom or just the spare bedroom into a soothing and restful oasis.

1. Floor: Heritage Colonial, Wall: Glem White

2. Wall: Liem Dark Nature Floor: Gent Roble

1. Wall: XTONE Glem White Polished Floor: XTONE Liem Grey Nature

2. **Closet:** E7 Roble Polvo / Cristal Gris

3. **Wallpaper**: Skins Empyreal Moon Light **Wal**l: Linkfloor Eco Dynasty Brown