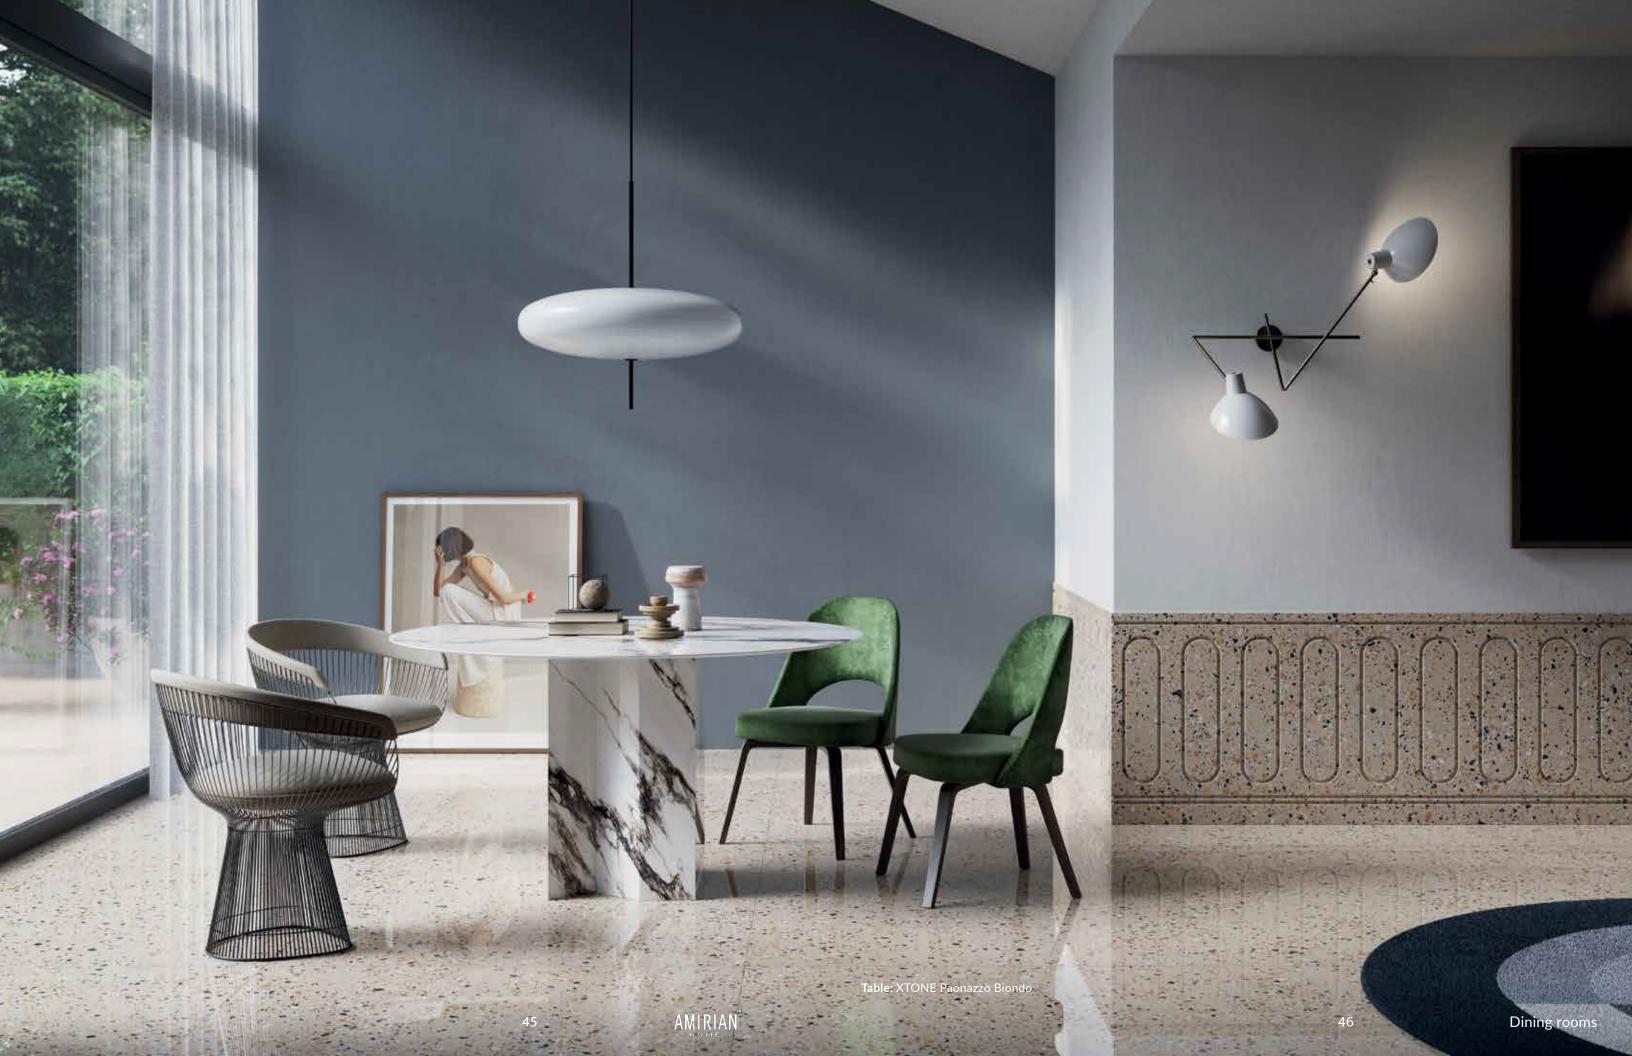

# Dining rooms

A place where family and loved ones gather to spend quality time. Explore the following dining room decorating ideas that will inspire you to create a unique space for your family and guests.

1.

Wallpaper: Skins Empyreal Fixxy Lavender Floor: Classic 1L Herringbone Natural Table: Rustic Table Dusk Rectangle U

2.

Floor: Multiformato XL Horus Beige Home Fireplace: Geo Deco Grey

Wallpaper: Skins Empyreal Woven Silver Back Wall: Split Pyramid Dark