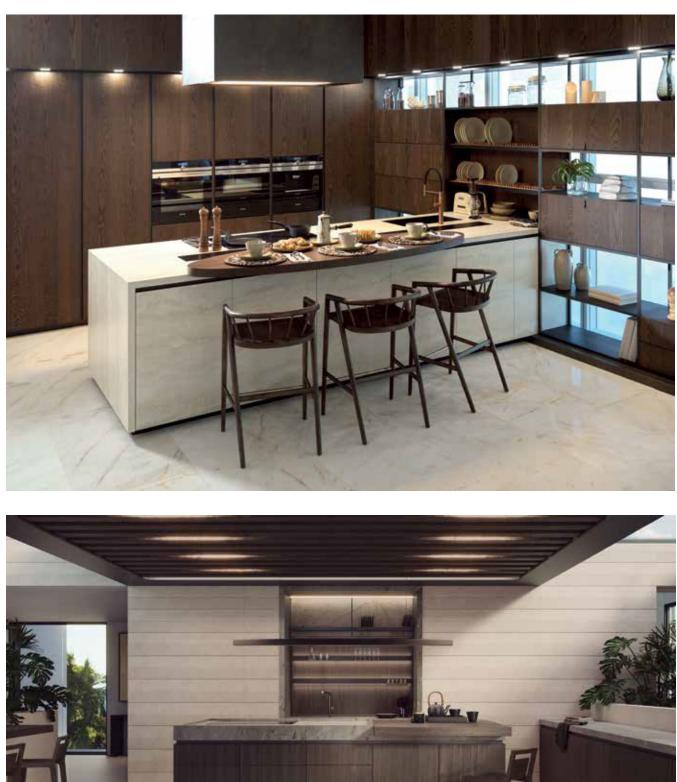

# **Kitchens**

Design the kitchen of your dreams with our selection of cabinetry, countertops, and sinks. Browse the latest in contemporary kitchen design with a wide variety of styles, color and finishes to choose from.

1. Cabinetry: R1.90 clear / 3.90 wind mate / XTONE invisible white nature

2.

Cabinetry: E9.30 XTONE carrara white nature / E4.70 Alabastro Mate Roble Polvo

1. Countertop, Island, Backsplash: Bianco Lasa