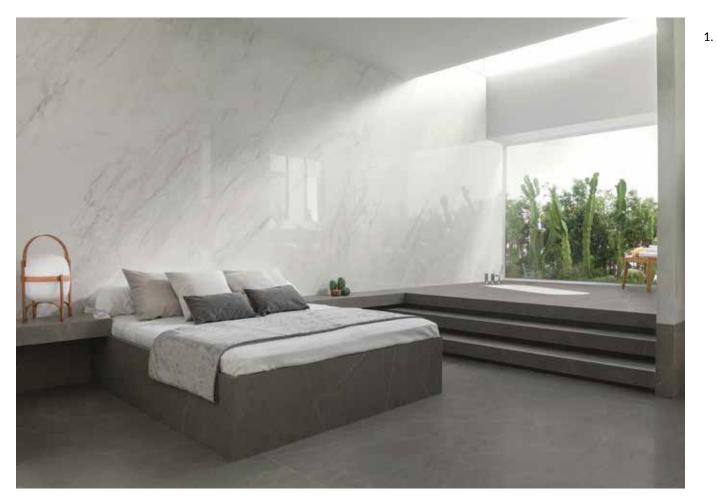

### Bedrooms

No matter what size the bedroom, we have an extensive range of built-in wardrobes, flooring and wall treatments to convert the master bedroom, your kids' bedroom or just the spare bedroom into a soothing and restful oasis.

1. Floor: Heritage Colonial, Wall: Glem White

2. Wall: Liem Dark Nature Floor: Gent Roble

1. Wall: XTONE Glem White Polished Floor: XTONE Liem Grey Nature

2. **Closet:** E7 Roble Polvo / Cristal Gris

3. **Wallpaper**: Skins Empyreal Moon Light **Wal**l: Linkfloor Eco Dynasty Brown