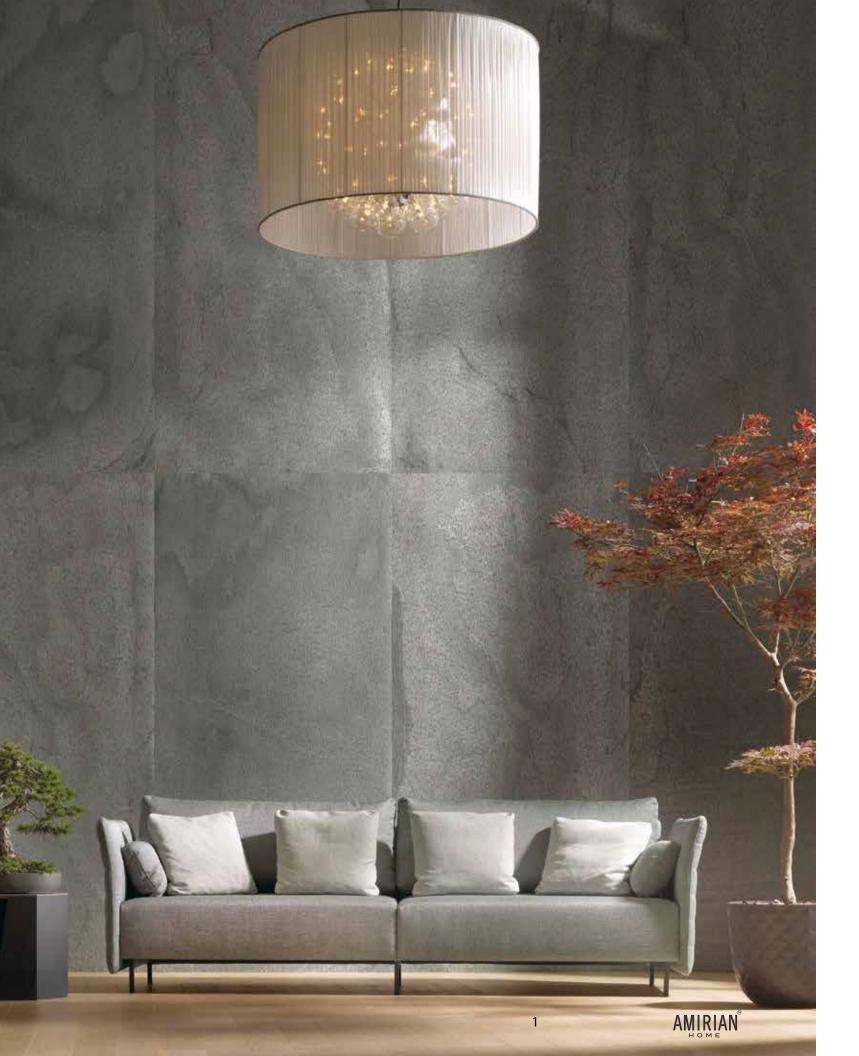

# Living rooms

Porcelanosa tiles come in countless colors, patterns, and textures, allowing you to find the perfect style to complement your existing décor. Whether you prefer a sleek and modern look or a more traditional and rustic feel, there is a tile option that will suit your taste. Tiles can be arranged in different layouts, such as herringbone or chevron patterns, to add visual interest and create a unique focal point in your living room.

1. Wall: Arse Beige Floor: Fulham Brown

2. **Floor:** Aged Clay

1. **Floor:** Colorado Bone 3.

2. **Floor:** Atlanta Grey

3. **Wall :** Deco Glem White

Living rooms

1. **Wall:** Geo Green/Geo Deco Green

2. **Wall**: Krion Fitwall Shades White Sand