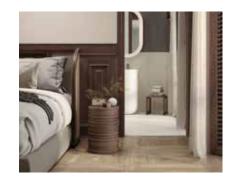

### Bedrooms

No matter what size the bedroom, we have an extensive range of built-in wardrobes, flooring and wall treatments to convert the master bedroom, your kids' bedroom or just the spare bedroom into a soothing and restful oasis.

1. Floor: Heritage Colonial, Wall: Glem White

2. Wall: Liem Dark Nature Floor: Gent Roble

1. Wall: XTONE Glem White Polished Floor: XTONE Liem Grey Nature

2. **Closet:** E7 Roble Polvo / Cristal Gris

3. **Wallpaper**: Skins Empyreal Moon Light **Wal**l: Linkfloor Eco Dynasty Brown