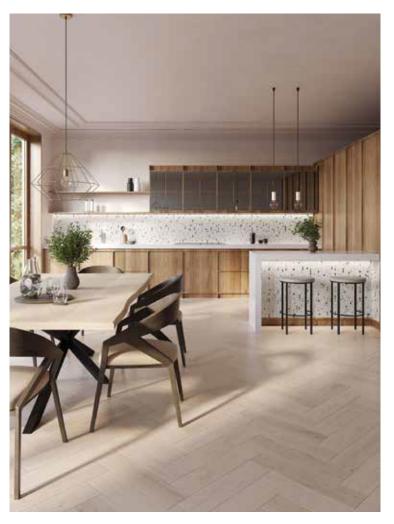

# **Kitchens**

Design the kitchen of your dreams with our selection of cabinetry, countertops, and sinks. Browse the latest in contemporary kitchen design with a wide variety of styles, color and finishes to choose from.

1. Cabinetry: R1.90 clear / 3.90 wind mate / XTONE invisible white nature

2.

Cabinetry: E9.30 XTONE carrara white nature / E4.70 Alabastro Mate Roble Polvo

1. Countertop, Island, Backsplash: Bianco Lasa