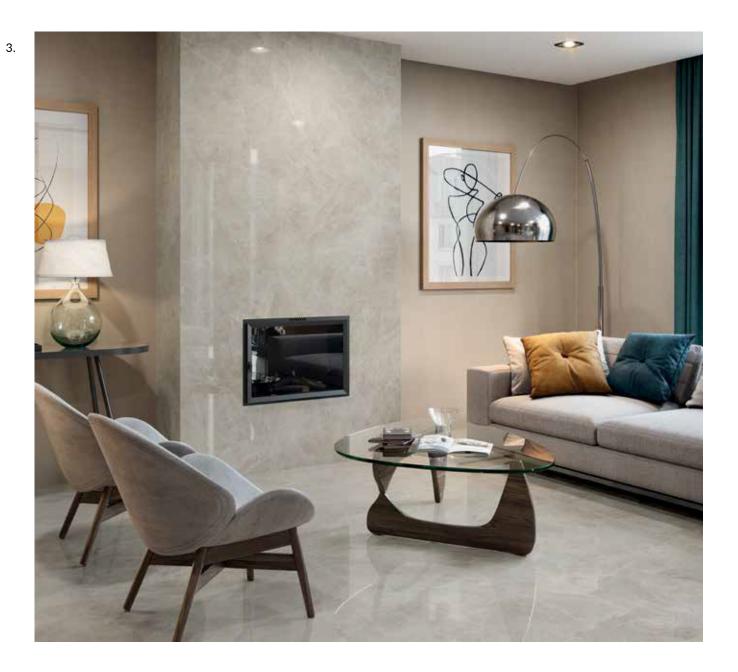

# Living rooms

Porcelanosa tiles come in countless colors, patterns, and textures, allowing you to find the perfect style to complement your existing décor. Whether you prefer a sleek and modern look or a more traditional and rustic feel, there is a tile option that will suit your taste. Tiles can be arranged in different layouts, such as herringbone or chevron patterns, to add visual interest and create a unique focal point in your living room.

1. Wall: Arse Beige Floor: Fulham Brown

2. **Floor:** Aged Clay

1. **Floor:** Colorado Bone 3.

2. **Floor:** Atlanta Grey

3. **Wall :** Deco Glem White

Living rooms

1. **Wall:** Geo Green/Geo Deco Green

2. **Wall**: Krion Fitwall Shades White Sand

3. Fireplace and Floor: XTONE Ars Beige

1. **Fireplace:** Alluslate Bericcio Bronze Matte 3.

29.9

....

OL

2. **Sofa:** L7 Roble Puro Soft, L4 Alabastro Mate, NAP Millars 51

3. Floor: Linkfloor Eco Dynasty Brown Wallpaper: Skins Feel Linen 315