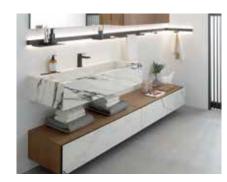

## Bathrooms

Enhance the beauty of your bathroom with elegant, versatile and modern products. With our wide range of bathroom equipment, it's easy to transform your space into a spa-like, tranquil getaway.

1.

Vanity: Play Roble Sil / XTONE Paonazzo Biondo Faucet: Square - Black

2.

Bathtub: Liem (Copper) Tub Filler with Handshower: Lounge (Copper)

2. **Vanity:** Smile Roble Alba , Faucet: Square