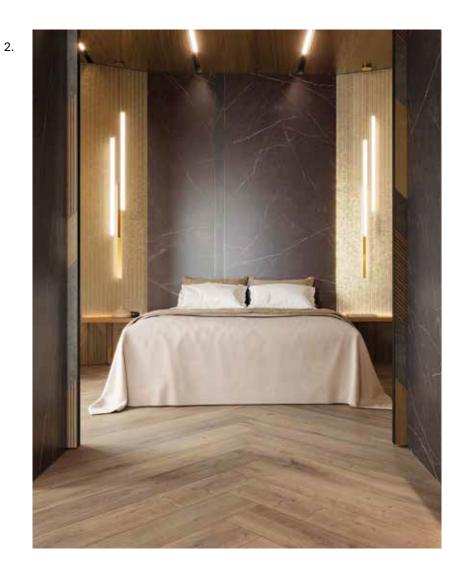

### Bedrooms

No matter what size the bedroom, we have an extensive range of built-in wardrobes, flooring and wall treatments to convert the master bedroom, your kids' bedroom or just the spare bedroom into a soothing and restful oasis.

4. Wall: Split Stripes Walnut Wallpaper: Skins Nature Akina Light

#### 1. Floor & Wall: Dolomiti Bookmatch

2. **Closet**: F1 Nogal Moon / Cristal Bronce