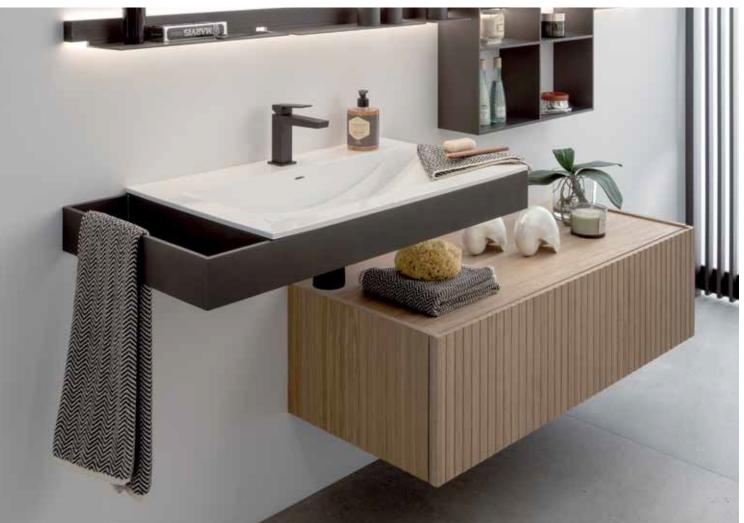

1.

Vanity: Play Roble Sil / XTONE Paonazzo Biondo Faucet: Square - Black

2.

Bathtub: Liem (Copper) Tub Filler with Handshower: Lounge (Copper)

2. **Vanity:** Smile Roble Alba , Faucet: Square