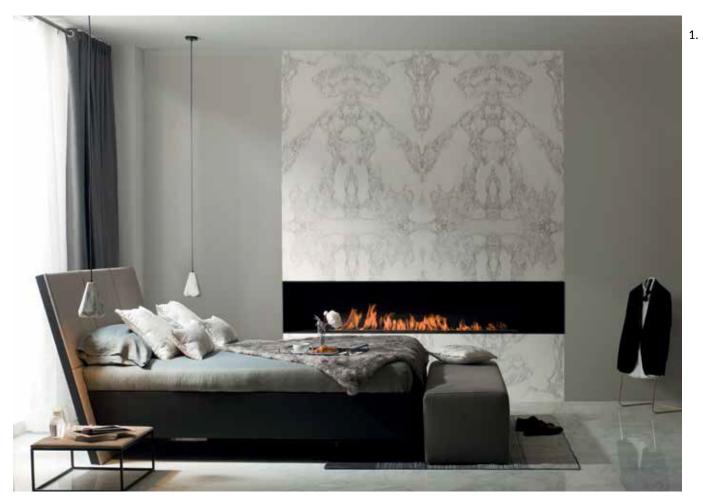

### Bedrooms

No matter what size the bedroom, we have an extensive range of built-in wardrobes, flooring and wall treatments to convert the master bedroom, your kids' bedroom or just the spare bedroom into a soothing and restful oasis.

1. Floor: Heritage Colonial, Wall: Glem White

2. Wall: Liem Dark Nature Floor: Gent Roble

1. Wall: XTONE Glem White Polished Floor: XTONE Liem Grey Nature

2. **Closet:** E7 Roble Polvo / Cristal Gris

3. **Wallpaper**: Skins Empyreal Moon Light **Wal**l: Linkfloor Eco Dynasty Brown