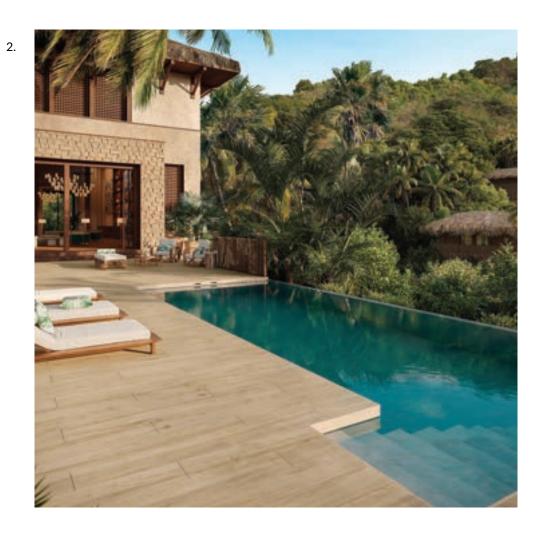

# **EXTERIOR SPACES**

Explore the latest design trends in Porcelanosa's extensive collection of outdoor floor and wall tiles. Select from ideal pavers, anti-slip porcelain tiles, and more to create your perfect outdoor space.

1. Patio Tile: Bottega Caliza Ant.

2. Exterior Floor: Nobu Arce Ant.

2.

1. **Raised Access Flooring:** Tanzania Almond

#### 2. Exterior Tile: Berna Topo

3.

Exterior Tile: Colorado Bone / Colorado Silver

Exterior spaces

Exterior spaces