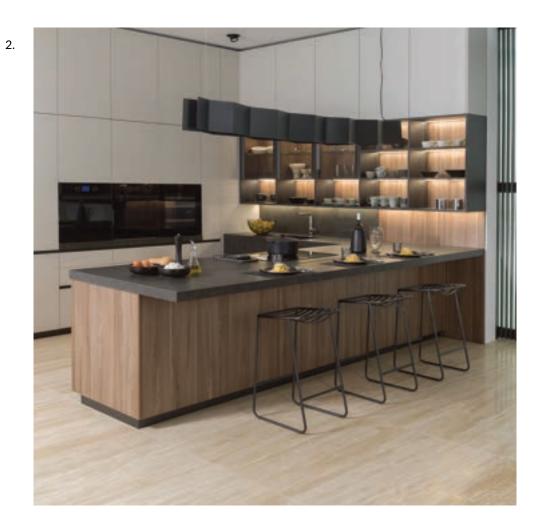

# **KITCHENS**

Create the kitchen of your dreams with our range of cabinetry, countertops, and sinks. Explore the latest in contemporary kitchen design, with a diverse selection of styles, colors, and finishes to choose from..

1.

2.

Cabinetry: E4.70 Porcelana Mate / Roble Cuero Soft /Krion 6902 Light Grey / SUNSET Roble Cuero Floor: Multiformato XL Horus Beige

Cabinetry: R1.65 Coffee Burn / R3.65 Stone Mate / XTONE Bottega Antracita Nature Floor: Gobi Classico

2.

1. Kitchen: E7.70 Roble Noche Soft / E9.30 Xtone Calatorao Nature Stools: Feel Roble Noche Oak