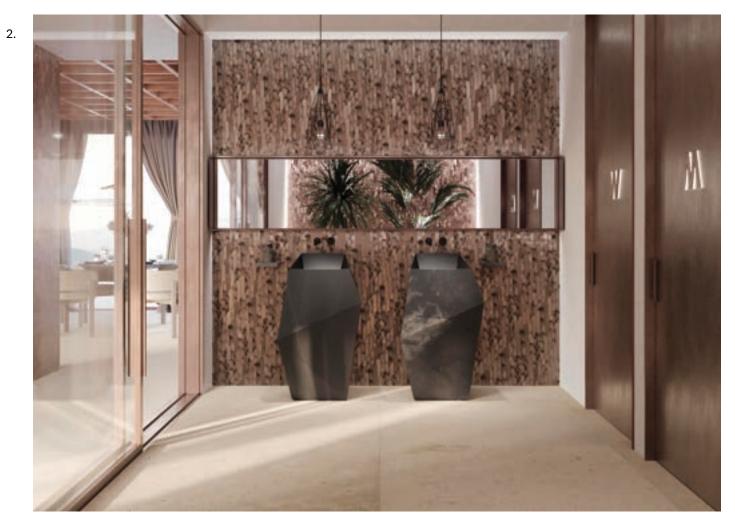

#### 2.

1.

Sinks: Faces Stand Habana Dark Floor: Horus Beige Texture Home BPT Wall: Digit Copper

3. **Toilet**: Smart Line

1. Sink: Picat Stand Lines Habana Dark Wall: Sphere Copper

2. **Sink & Mirror:** Picat **Wall:** Ronda Marino, Ronda Deco Marino