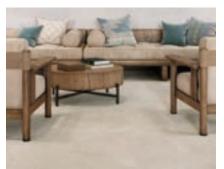

### LIVING ROOMS

Porcelanosa tiles are available in a wide variety of colors, patterns, and textures, making it easy to find the ideal style to complement your existing décor. Whether you prefer a contemporary, sleek design or a more classic, rustic vibe, there's a tile option to match your taste. Tiles can be arranged in various layouts, like herringbone or chevron patterns, to enhance visual appeal and create a distinctive focal point in your living room.

1. Floor: Santorini Bone

2. **Wall:** XLIGHT Nuit Polished

11

1. **Floor:** Cancun Caliza

2. **Wall:** Lamu Acero

3. Wall : Line 3D Antracita, Aged Dark Nature Floor: Bruselas Fresno

4. **Wall:** Krion Fitwall Velvet Green