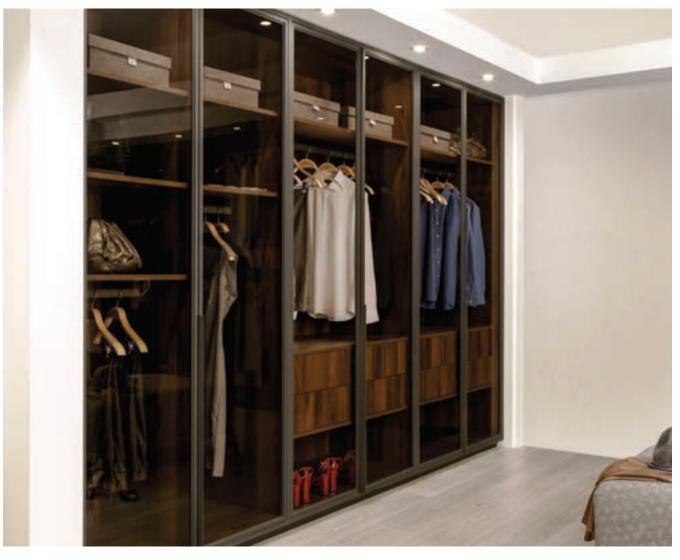

3. **Closet**: F1 Nogal Moon / Cristal Bronce

4. **Wallpaper**: Skins Art Abstract Green

1. **Wall:** Fitwall Shades White Sand

2. **Wall**: Split Stripes Dark

3. **Floor**: Linkfloor Kingdom Rome

4. **Wallpaper**: Skins Nature Tadi Brown