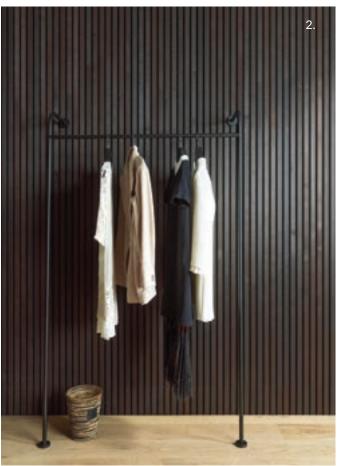

## Bedrooms

Regardless of the size of your bedroom, we offer a wide selection of built-in wardrobes, flooring, and wall treatments to transform your master bedroom, your kids' room, or even the spare bedroom into a calm and peaceful retreat.

1. Wall: Block Cancun Sand, Canal Cancun Sand Floor: Cancun Sand

2. **Floor:** XLIGHT Santorini Taupe

1. **Wall**: Skins Feel Tweed / Split Stripes Dark 4.

3.

2. **Wall:** XLIGHT Liem Dark Nat. **Mosaic:** Gravity Aluminium Arrow Gold