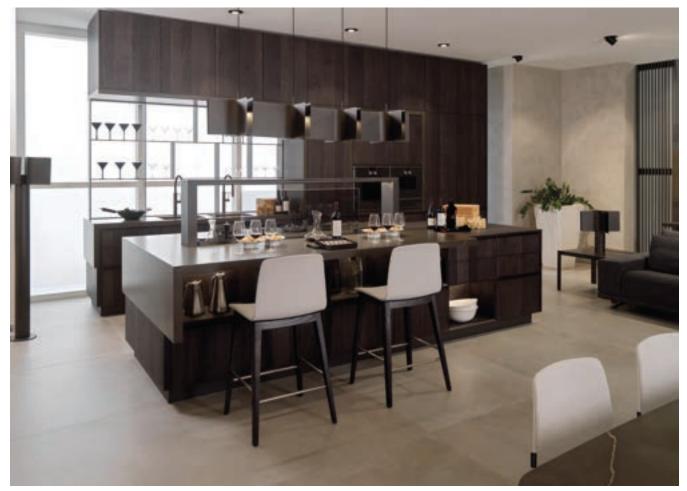

#### 3.

**Kitchen:** SMART KITCHEN E9.30 XTONE Tura Textured / E7.70 Roble Alba, Cristal Gris

4. **Kitchen:** E3.90 Naranja **Floor:** Moka Anticato

1.

Countertop: XTONE Invisible White Polished

1.

4.

2.

Kitchen: SMART KITCHEN E7.30 Roble Puro Ranurado, Cristal Bronce Backsplash: XTONE Tura Textured

2. Accessories: Set Deco Motif Crema Italia Wall: Spirit Silver

3. Island & Backsplash: XTONE Navona Lapado