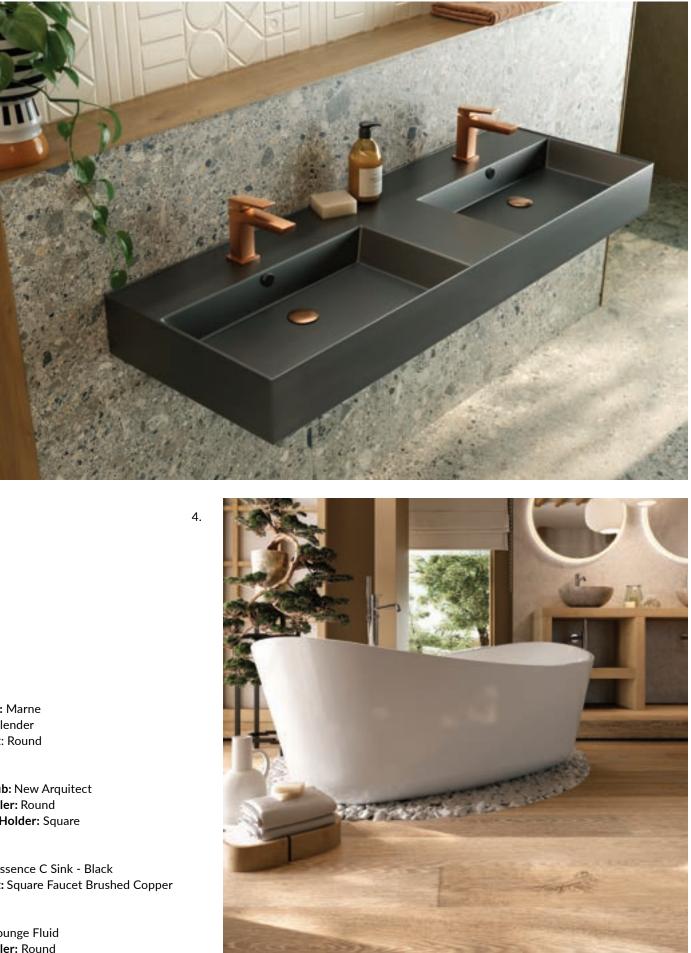

3. Sink: Essence C Sink - Black Faucet: Square Faucet Brushed Copper

4. Tub: Lounge Fluid Tub Filler: Round

Tub: New Arquitect Sink: Slender Deep Concrete Sink & Tub Faucet: Round Chrome Showerhead: Neptune Slim