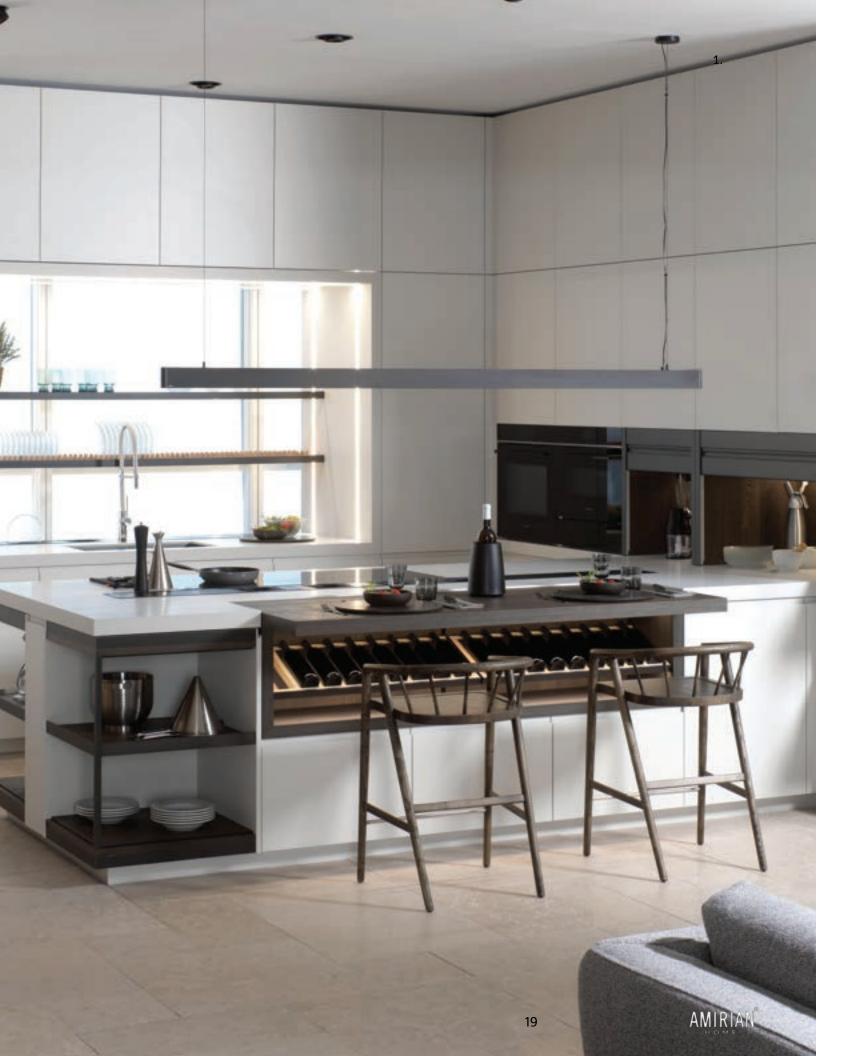

### 19 **KITCHENS**

Wow your guests with a sophisticated, modern European kitchen design featuring custom cabinetry, sinks, and faucets.

# **KITCHENS**

Create the kitchen of your dreams with our range of cabinetry, countertops, and sinks. Explore the latest in contemporary kitchen design, with a diverse selection of styles, colors, and finishes to choose from..