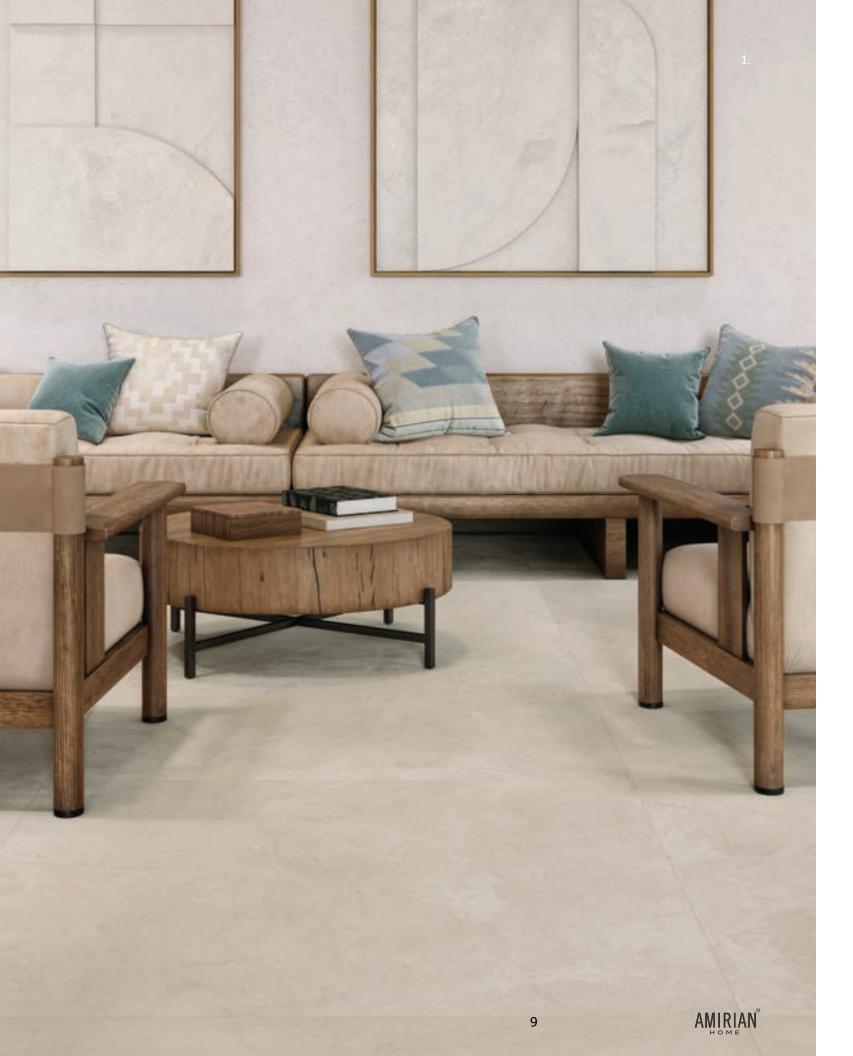

### 9 LIVING ROOMS

Transform your living room into an elegant and stylish entertaining space with Porcelanosa.

### LIVING ROOMS

Porcelanosa tiles are available in a wide variety of colors, patterns, and textures, making it easy to find the ideal style to complement your existing décor. Whether you prefer a contemporary, sleek design or a more classic, rustic vibe, there's a tile option to match your taste. Tiles can be arranged in various layouts, like herringbone or chevron patterns, to enhance visual appeal and create a distinctive focal point in your living room.