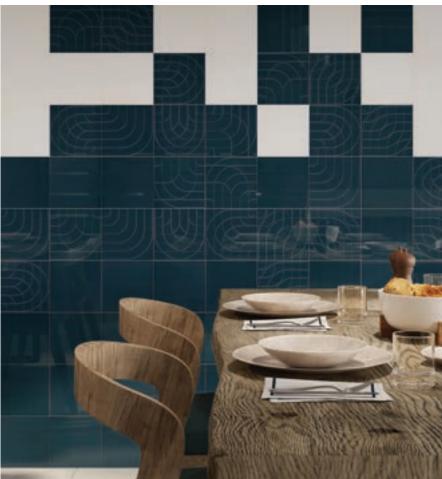

## DINING ROOMS

A space where family and friends come together to share quality time. Discover these dining room decorating ideas to inspire you in creating a one-of-a-kind space for your loved ones and guests.