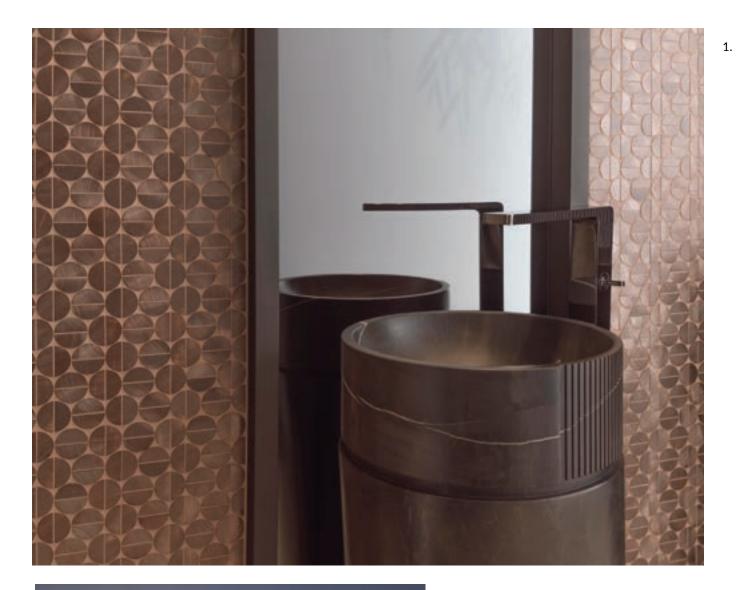

# BATHROOMS

2.

Elevate the beauty of your bathroom with elegant, versatile, and modern products. Our extensive collection of bathroom essentials makes it simple to transform your space into a serene, spa-like retreat.

1. **Tub:** New Arquitect **Tub Filler**: Round

2. Vanity: Symphony - Pyrite Gold / Roble Noche

1. **Vanity:** Marne **Sink**: Slender Faucet: Round

3.

2. Bathtub: New Arquitect Tub Filler: Round Towel Holder: Square

3. Sink: Essence C Sink - Black Faucet: Square Faucet Brushed Copper

4. Tub: Lounge Fluid Tub Filler: Round

Tub: New Arquitect Sink: Slender Deep Concrete Sink & Tub Faucet: Round Chrome Showerhead: Neptune Slim