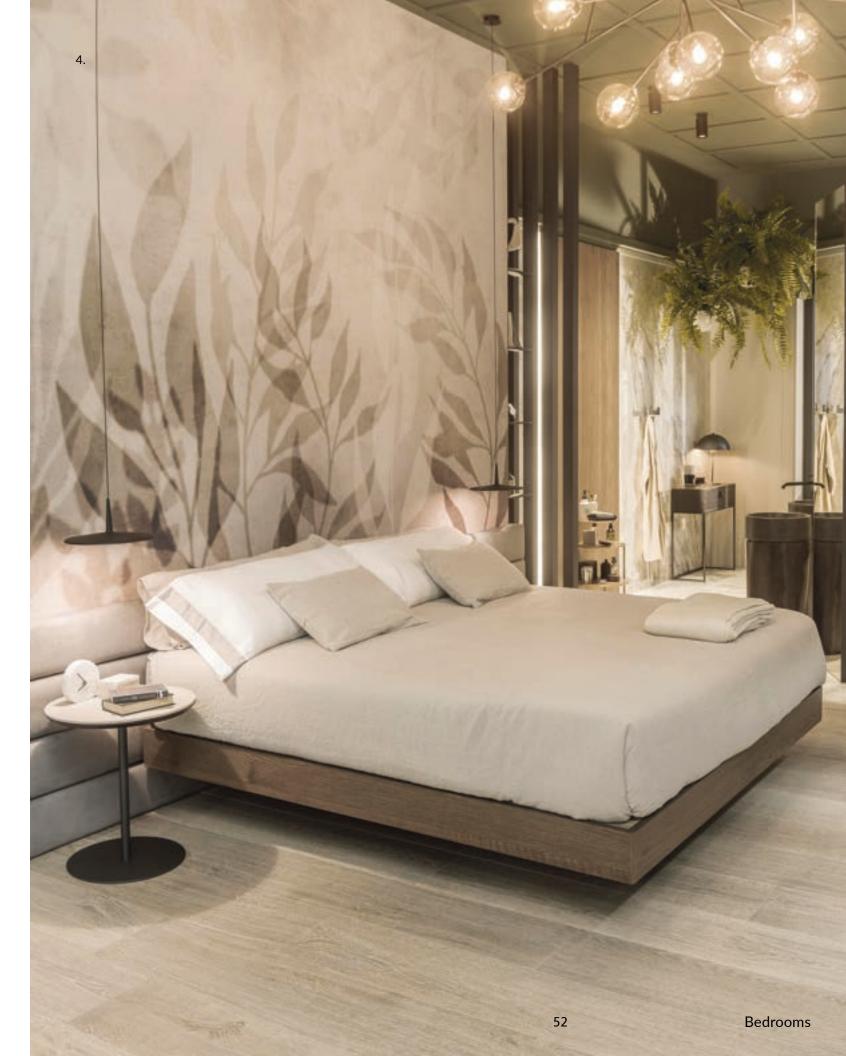

## Bedrooms

Regardless of the size of your bedroom, we offer a wide selection of built-in wardrobes, flooring, and wall treatments to transform your master bedroom, your kids' room, or even the spare bedroom into a calm and peaceful retreat.

3. **Closet**: F1 Nogal Moon / Cristal Bronce

4. **Wallpaper**: Skins Art Abstract Green

1. **Wall:** Fitwall Shades White Sand

2. **Wall**: Split Stripes Dark

3. **Floor**: Linkfloor Kingdom Rome

4. **Wallpaper**: Skins Nature Tadi Brown