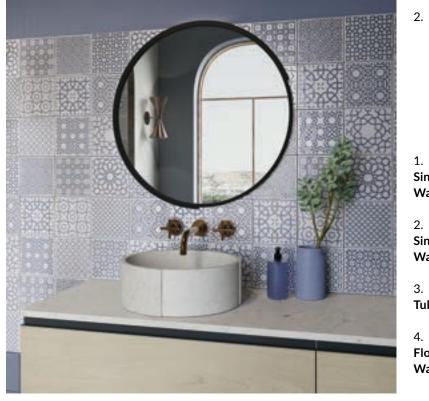

### LIVING ROOMS

Porcelanosa tiles are available in a wide variety of colors, patterns, and textures, making it easy to find the ideal style to complement your existing décor. Whether you prefer a contemporary, sleek design or a more classic, rustic vibe, there's a tile option to match your taste. Tiles can be arranged in various layouts, like herringbone or chevron patterns, to enhance visual appeal and create a distinctive focal point in your living room.

1. Floor: Santorini Bone

2. **Wall:** XLIGHT Nuit Polished

11

1. **Floor:** Cancun Caliza

2. **Wall:** Lamu Acero

3. Wall : Line 3D Antracita, Aged Dark Nature Floor: Bruselas Fresno

4. **Wall:** Krion Fitwall Velvet Green