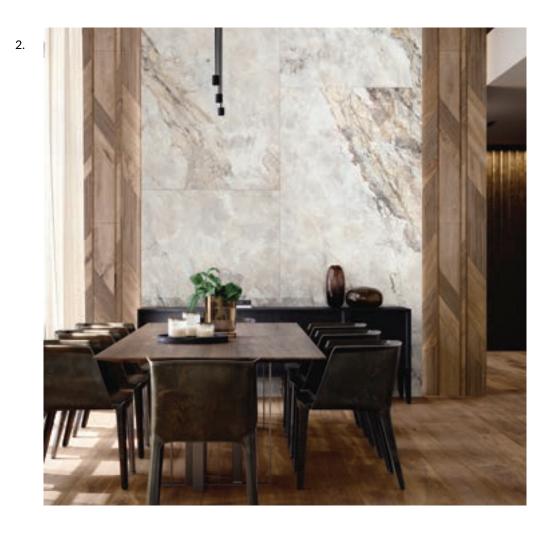

4. Floor: XLIGHT Aged Clay Natural

5. Wall & Floor: Taranto Marfil

Floor: Atlanta Light Table: Rustic Table Light Rect. Cros

Dining rooms