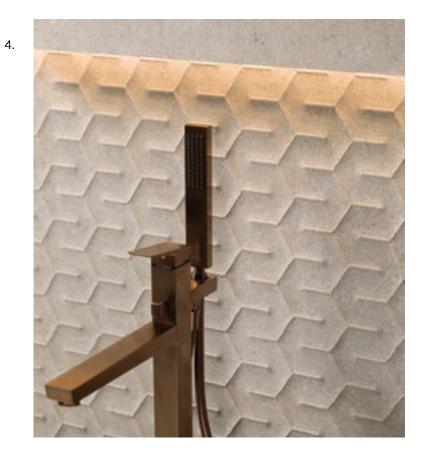

#### 2.

Shower Enclosure: Krion S Line 160 Bronce Shower Wall: XTONE Calacatta Gold Shower Tray: Krion Flow

3. **Shower Column:** Oxo - Black

4. **Wall Tile:** Neo Saddle / Saddle Topo **Tub Filler:** Square Freestanding Brushed Copper