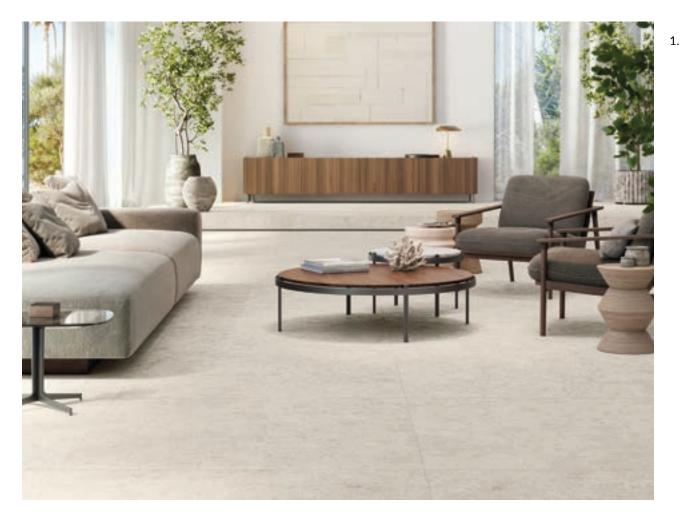

### LIVING ROOMS

Porcelanosa tiles are available in a wide variety of colors, patterns, and textures, making it easy to find the ideal style to complement your existing décor. Whether you prefer a contemporary, sleek design or a more classic, rustic vibe, there's a tile option to match your taste. Tiles can be arranged in various layouts, like herringbone or chevron patterns, to enhance visual appeal and create a distinctive focal point in your living room.