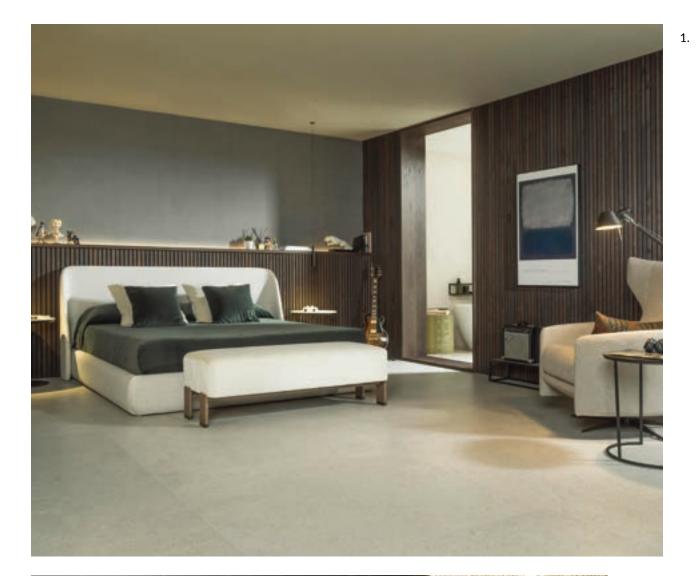

1. Wall: Block Cancun Sand, Canal Cancun Sand Floor: Cancun Sand

2. **Floor:** XLIGHT Santorini Taupe

1. **Wall**: Skins Feel Tweed / Split Stripes Dark 4.

3.

2. **Wall:** XLIGHT Liem Dark Nat. **Mosaic:** Gravity Aluminium Arrow Gold