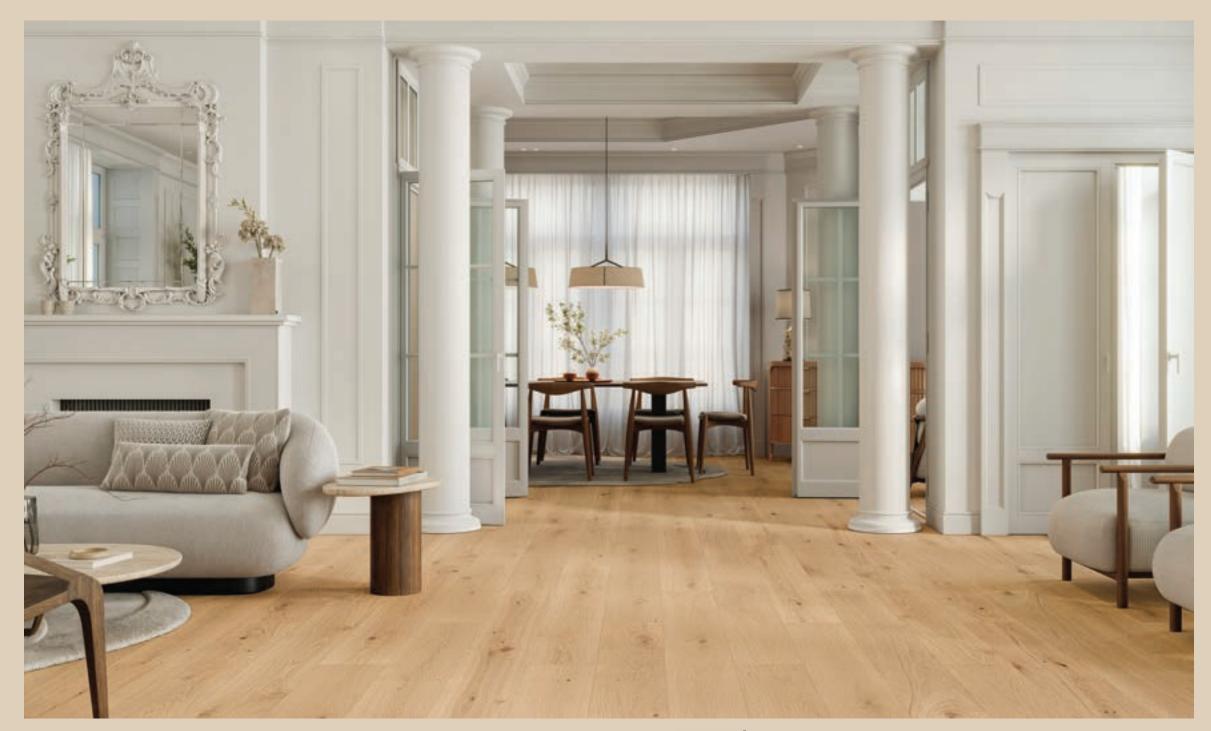

### 9 LIVING ROOMS

Transform your living room into an elegant and stylish entertaining space with Porcelanosa.

### LIVING ROOMS

Porcelanosa tiles are available in a wide variety of colors, patterns, and textures, making it easy to find the ideal style to complement your existing décor. Whether you prefer a contemporary, sleek design or a more classic, rustic vibe, there's a tile option to match your taste. Tiles can be arranged in various layouts, like herringbone or chevron patterns, to enhance visual appeal and create a distinctive focal point in your living room.