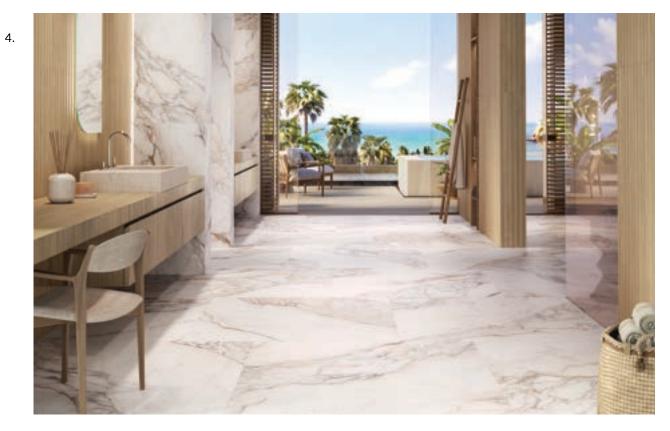

# **EXTERIOR SPACES**

Explore the latest design trends in Porcelanosa's extensive collection of outdoor floor and wall tiles. Select from ideal pavers, anti-slip porcelain tiles, and more to create your perfect outdoor space.

1. Patio Tile: Bottega Caliza Ant.

2. Exterior Floor: Nobu Arce Ant.

2.

1. **Raised Access Flooring:** Tanzania Almond

#### 2. Exterior Tile: Berna Topo

3.

Exterior Tile: Colorado Bone / Colorado Silver

Exterior spaces

Exterior spaces