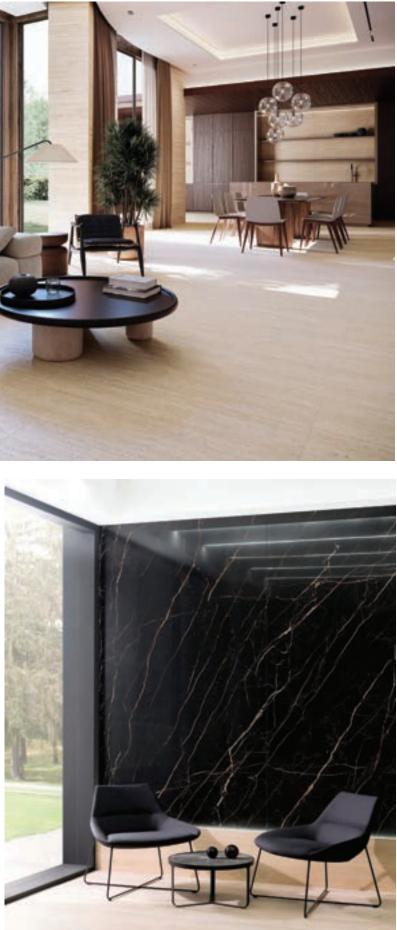

5.

3.

AMIRIAN®

2.

4.

1. **Floor:** Colorado Silver

2. **Wall**: Arrow 3D Arce **Floor**: Colorado Bone

3. **Wall & Floor**: Everest Antracita

4. **Floor:** Taranto Marfil

5. **Wall:** XTONE Port Laurent

1. Stairs & Floor: Dover Acero Wall: Dover Line Acero

2. Sofa: FOLD Loira 13 Cabinet: L7 Roble Cobre Soft

3.

Wall: Geo Deco Green / Geo Green Floor: Aston Pulido Vase: Motif Vase Habana Dark