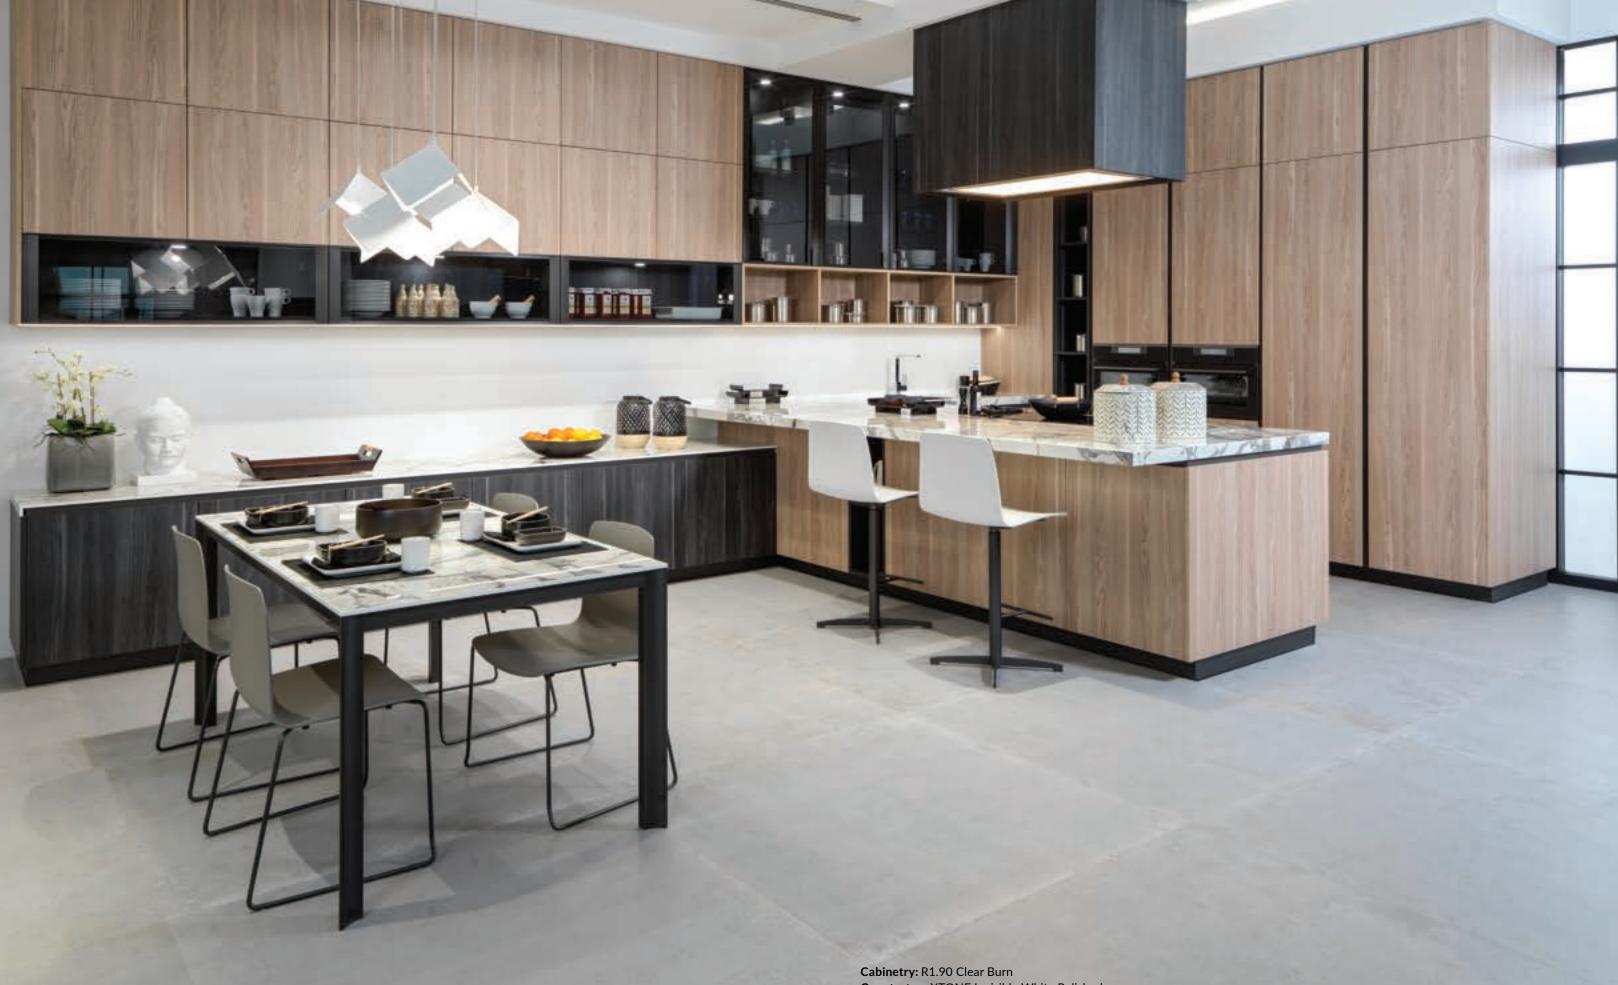

# **KITCHENS**

Create the kitchen of your dreams with our range of cabinetry, countertops, and sinks. Explore the latest in contemporary kitchen design, with a diverse selection of styles, colors, and finishes to choose from..

1.

2.

Cabinetry: E4.70 Porcelana Mate / Roble Cuero Soft /Krion 6902 Light Grey / SUNSET Roble Cuero Floor: Multiformato XL Horus Beige

Cabinetry: R1.65 Coffee Burn / R3.65 Stone Mate / XTONE Bottega Antracita Nature Floor: Gobi Classico