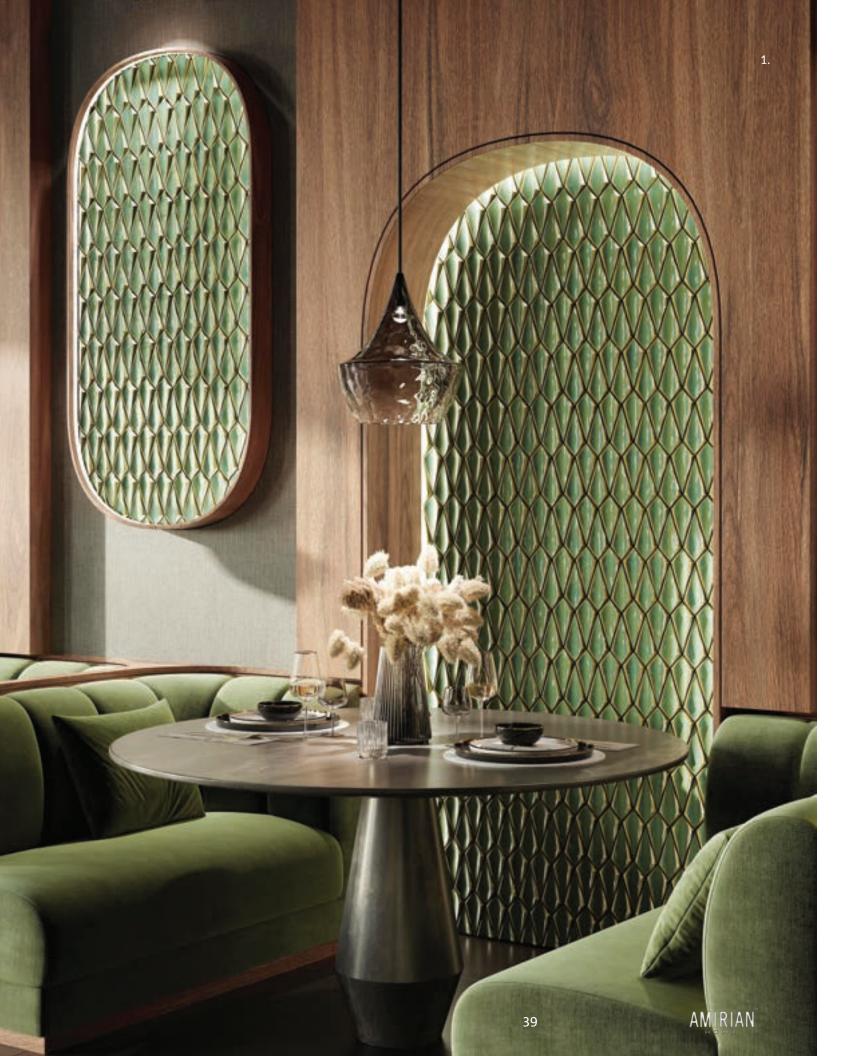

## DINING ROOMS

A space where family and friends come together to share quality time. Discover these dining room decorating ideas to inspire you in creating a one-of-a-kind space for your loved ones and guests.

1. **Mosaic:** Tusk Emerald **Wall:** Skins Feel Knit

2. Wall: Arrow 3D Roble / XLIGHT Vendome Natural