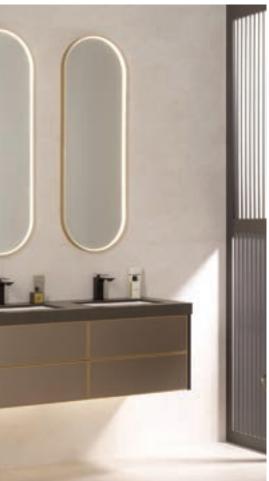

1. Vanity: Forma Verde Faucet: Round Sink: Slender Mirror: Forma

#### 2.

1.

Sinks: Faces Stand Habana Dark Floor: Horus Beige Texture Home BPT Wall: Digit Copper

3. **Toilet**: Smart Line

1. Sink: Picat Stand Lines Habana Dark Wall: Sphere Copper

2. **Sink & Mirror:** Picat **Wall:** Ronda Marino, Ronda Deco Marino