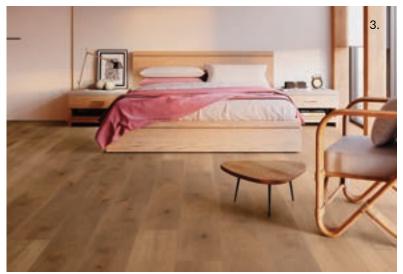

## Bedrooms

Regardless of the size of your bedroom, we offer a wide selection of built-in wardrobes, flooring, and wall treatments to transform your master bedroom, your kids' room, or even the spare bedroom into a calm and peaceful retreat.

1. Wall: Block Cancun Sand, Canal Cancun Sand Floor: Cancun Sand

2. **Floor:** XLIGHT Santorini Taupe

1. **Wall**: Skins Feel Tweed / Split Stripes Dark 4.

3.

2. **Wall:** XLIGHT Liem Dark Nat. **Mosaic:** Gravity Aluminium Arrow Gold