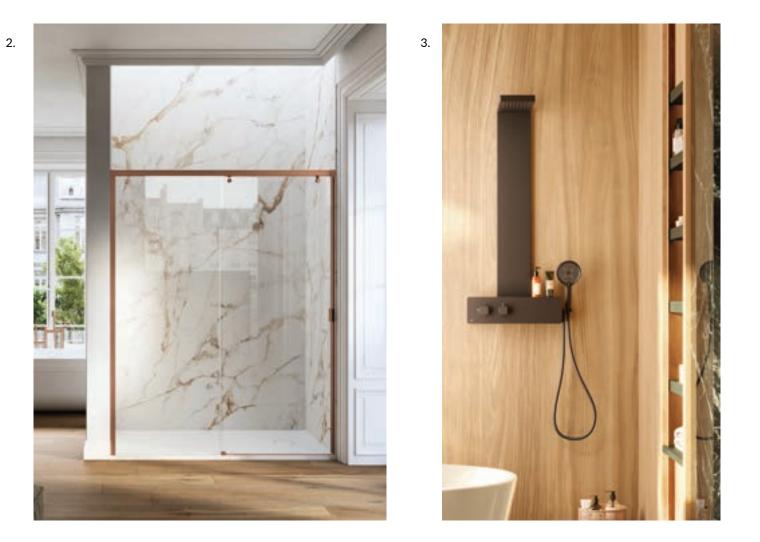

#### 2.

Shower Enclosure: Krion S Line 160 Bronce Shower Wall: XTONE Calacatta Gold Shower Tray: Krion Flow

3. **Shower Column:** Oxo - Black

4. **Wall Tile:** Neo Saddle / Saddle Topo **Tub Filler:** Square Freestanding Brushed Copper