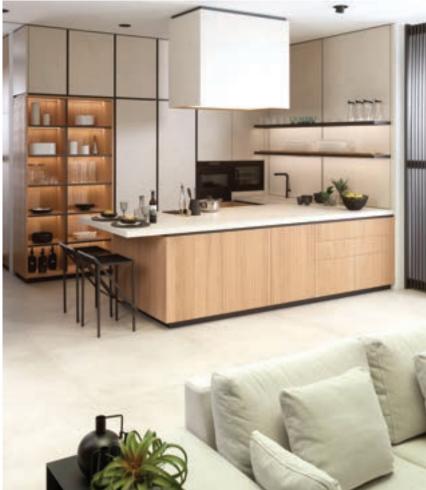

# **KITCHENS**

Create the kitchen of your dreams with our range of cabinetry, countertops, and sinks. Explore the latest in contemporary kitchen design, with a diverse selection of styles, colors, and finishes to choose from..

Kitchen: SMART KITCHEN E7.30 Roble Puro Ranurado, Cristal Bronce Backsplash: XTONE Tura Textured

2. Accessories: Set Deco Motif Crema Italia Wall: Spirit Silver

3. Island & Backsplash: XTONE Navona Lapado