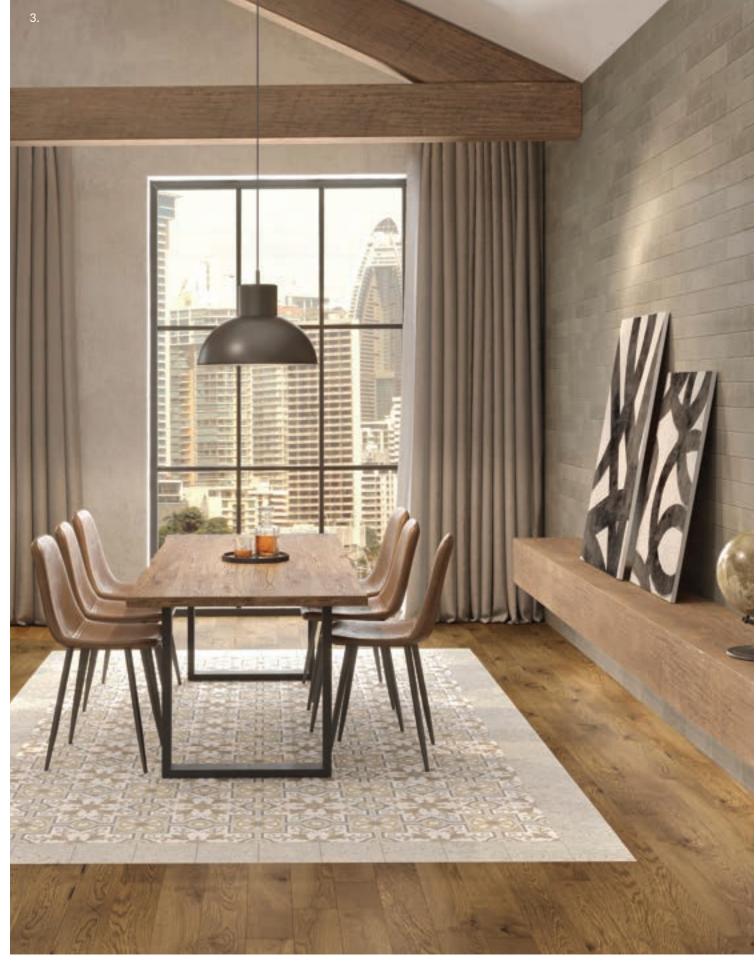

## DINING ROOMS

A space where family and friends come together to share quality time. Discover these dining room decorating ideas to inspire you in creating a one-of-a-kind space for your loved ones and guests.

4. Floor: XLIGHT Aged Clay Natural

5. Wall & Floor: Taranto Marfil

Floor: Atlanta Light Table: Rustic Table Light Rect. Cros

Dining rooms