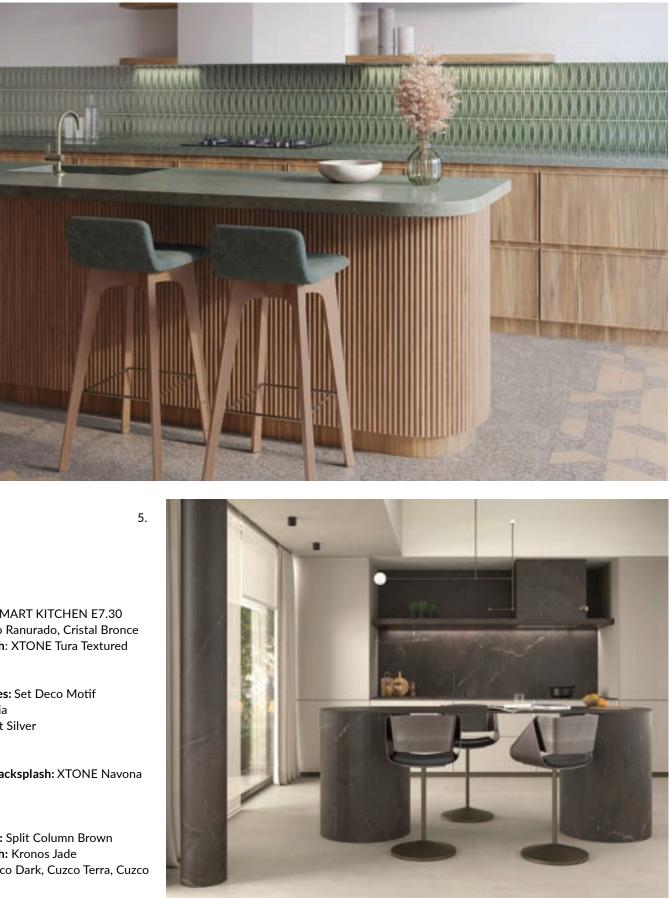

#### 3.

**Kitchen:** SMART KITCHEN E9.30 XTONE Tura Textured / E7.70 Roble Alba, Cristal Gris

4. **Kitchen:** E3.90 Naranja **Floor:** Moka Anticato

1.

Countertop: XTONE Invisible White Polished

1.

4.

2.

Kitchen: SMART KITCHEN E7.30 Roble Puro Ranurado, Cristal Bronce Backsplash: XTONE Tura Textured

2. Accessories: Set Deco Motif Crema Italia Wall: Spirit Silver

3. Island & Backsplash: XTONE Navona Lapado