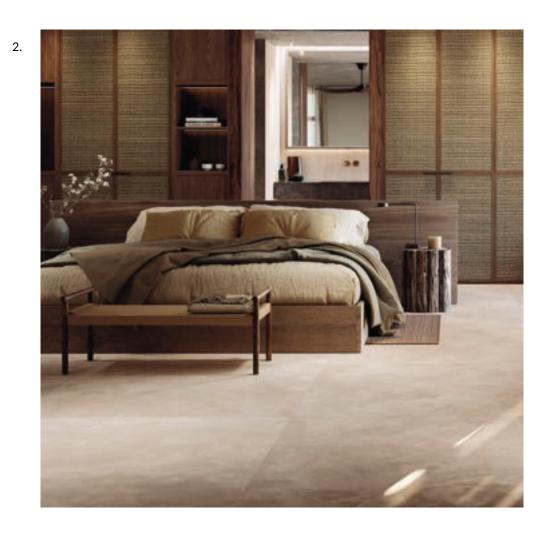

3. **Closet**: F1 Nogal Moon / Cristal Bronce

4. **Wallpaper**: Skins Art Abstract Green

1. **Wall:** Fitwall Shades White Sand

2. **Wall**: Split Stripes Dark

3. **Floor**: Linkfloor Kingdom Rome

4. **Wallpaper**: Skins Nature Tadi Brown