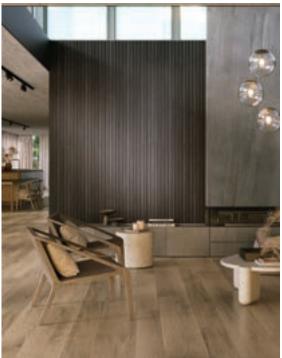

## Bedrooms

Regardless of the size of your bedroom, we offer a wide selection of built-in wardrobes, flooring, and wall treatments to transform your master bedroom, your kids' room, or even the spare bedroom into a calm and peaceful retreat.

1. Wall: Block Cancun Sand, Canal Cancun Sand Floor: Cancun Sand

2. **Floor:** XLIGHT Santorini Taupe

1. **Wall**: Skins Feel Tweed / Split Stripes Dark 4.

3.

2. **Wall:** XLIGHT Liem Dark Nat. **Mosaic:** Gravity Aluminium Arrow Gold