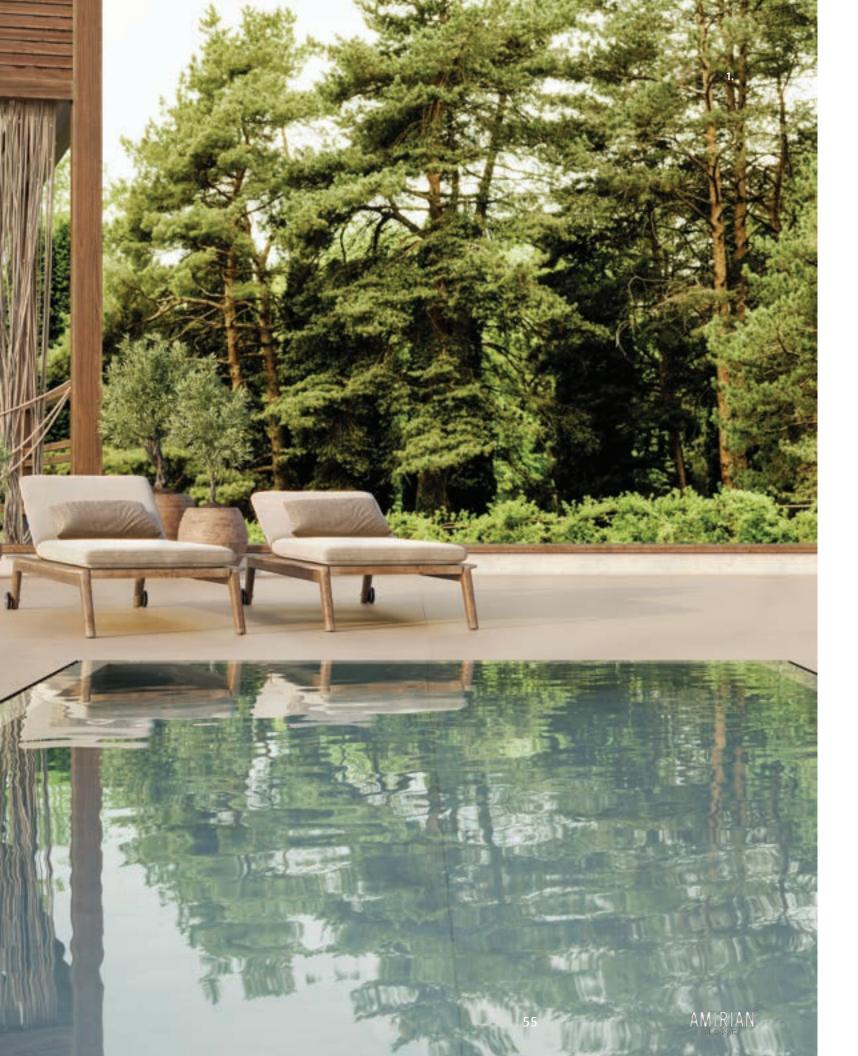

# **EXTERIOR SPACES**

Explore the latest design trends in Porcelanosa's extensive collection of outdoor floor and wall tiles. Select from ideal pavers, anti-slip porcelain tiles, and more to create your perfect outdoor space.

1. Patio Tile: Bottega Caliza Ant.

2. Exterior Floor: Nobu Arce Ant.

2.

1. **Raised Access Flooring:** Tanzania Almond

#### 2. Exterior Tile: Berna Topo

3.

Exterior Tile: Colorado Bone / Colorado Silver

Exterior spaces

Exterior spaces