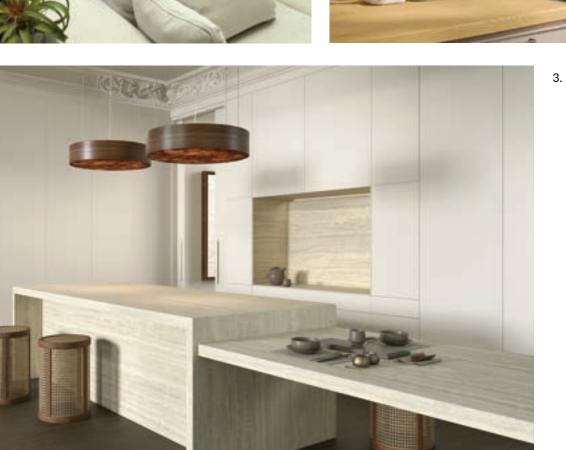

# **KITCHENS**

Create the kitchen of your dreams with our range of cabinetry, countertops, and sinks. Explore the latest in contemporary kitchen design, with a diverse selection of styles, colors, and finishes to choose from..

#### 3.

**Kitchen:** SMART KITCHEN E9.30 XTONE Tura Textured / E7.70 Roble Alba, Cristal Gris

4. **Kitchen:** E3.90 Naranja **Floor:** Moka Anticato

1.

Countertop: XTONE Invisible White Polished

1.

4.

2.