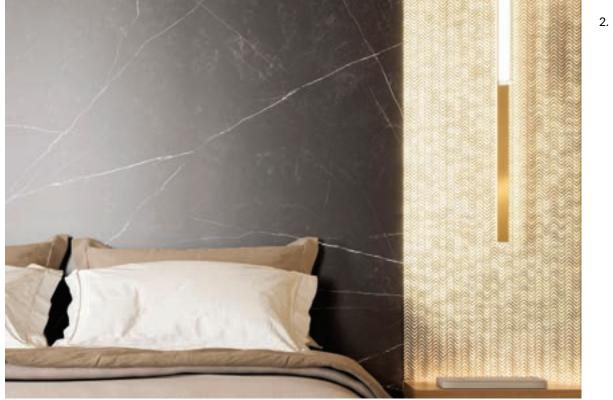

## Bedrooms

Regardless of the size of your bedroom, we offer a wide selection of built-in wardrobes, flooring, and wall treatments to transform your master bedroom, your kids' room, or even the spare bedroom into a calm and peaceful retreat.

1. Wall: Block Cancun Sand, Canal Cancun Sand Floor: Cancun Sand

2. **Floor:** XLIGHT Santorini Taupe

1. **Wall**: Skins Feel Tweed / Split Stripes Dark 4.

3.

2. **Wall:** XLIGHT Liem Dark Nat. **Mosaic:** Gravity Aluminium Arrow Gold