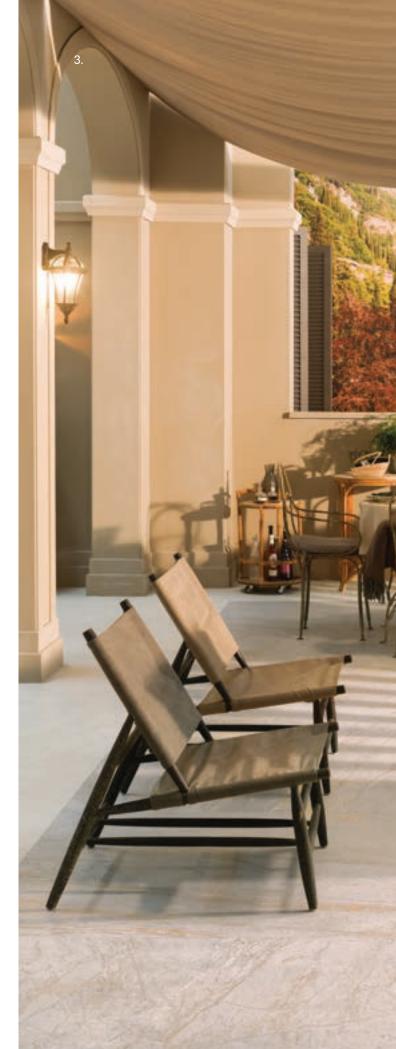

# **EXTERIOR SPACES**

Explore the latest design trends in Porcelanosa's extensive collection of outdoor floor and wall tiles. Select from ideal pavers, anti-slip porcelain tiles, and more to create your perfect outdoor space.

1. Patio Tile: Bottega Caliza Ant.

2. Exterior Floor: Nobu Arce Ant.

2.

1. **Raised Access Flooring:** Tanzania Almond

#### 2. Exterior Tile: Berna Topo

3.

Exterior Tile: Colorado Bone / Colorado Silver

Exterior spaces

Exterior spaces