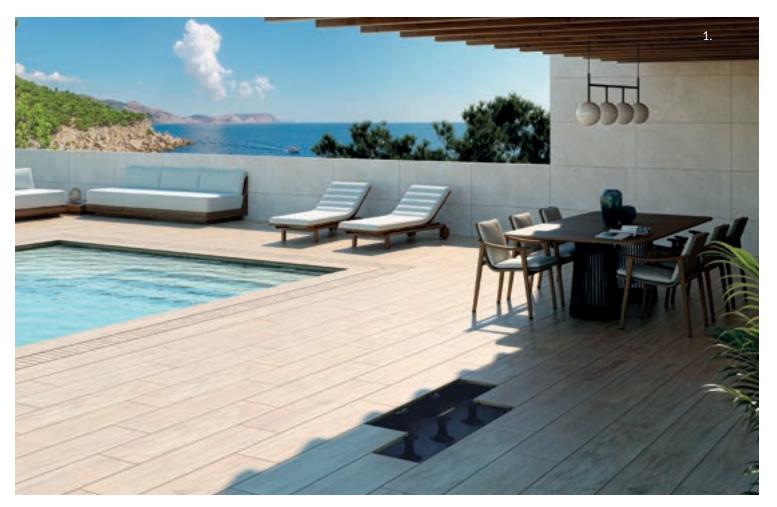

# **EXTERIOR SPACES**

Explore the latest design trends in Porcelanosa's extensive collection of outdoor floor and wall tiles. Select from ideal pavers, anti-slip porcelain tiles, and more to create your perfect outdoor space.

1. Patio Tile: Bottega Caliza Ant.

2. Exterior Floor: Nobu Arce Ant.

2.

1. **Raised Access Flooring:** Tanzania Almond

#### 2. Exterior Tile: Berna Topo

3.

Exterior Tile: Colorado Bone / Colorado Silver

Exterior spaces

Exterior spaces