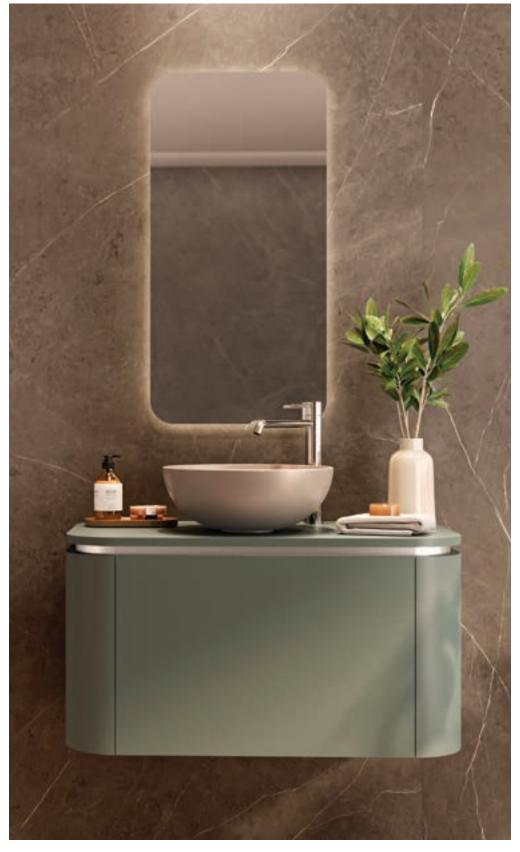

to a serene, spa-like retreat.

1. **Tub:** New Arquitect **Tub Filler**: Round

2. Vanity: Symphony - Pyrite Gold / Roble Noche









1. **Vanity:** Marne **Sink**: Slender Faucet: Round

3.

2. Bathtub: New Arquitect Tub Filler: Round Towel Holder: Square

3. Sink: Essence C Sink - Black Faucet: Square Faucet Brushed Copper

4. Tub: Lounge Fluid Tub Filler: Round



Tub: New Arquitect Sink: Slender Deep Concrete Sink & Tub Faucet: Round Chrome Showerhead: Neptune Slim

 $\mathcal{L}$ 

-



5







1. Countertop/Wall: XTONE Amazonite Polished

#### 2.

Shower Enclosure: Krion S Line 160 Bronce Shower Wall: XTONE Calacatta Gold Shower Tray: Krion Flow

3. **Shower Column:** Oxo - Black

4. **Wall Tile:** Neo Saddle / Saddle Topo **Tub Filler:** Square Freestanding Brushed Copper







1. Vanity: Forma Verde Faucet: Round Sink: Slender Mirror: Forma

#### 2.

1.

Sinks: Faces Stand Habana Dark Floor: Horus Beige Texture Home BPT Wall: Digit Copper

3. **Toilet**: Smart Line











1. Sink: Picat Stand Lines Habana Dark Wall: Sphere Copper

2. **Sink & Mirror:** Picat **Wall:** Ronda Marino, Ronda Deco Marino

3. **Tub Faucet**: Square Brushed Copper

4. Floor: XLIGHT Calacatta Antico Wall: Line 3D Arce







## DINING ROOMS

A space where family and friends come together to share quality time. Discover these dining room decorating ideas to inspire you in creating a one-of-a-kind space for your loved ones and guests.



1. **Mosaic:** Tusk Emerald **Wall:** Skins Feel Knit

2. Wall: Arrow 3D Roble / XLIGHT Vendome Natural





#### 1.

2.

Floor: Forest 1L Natural