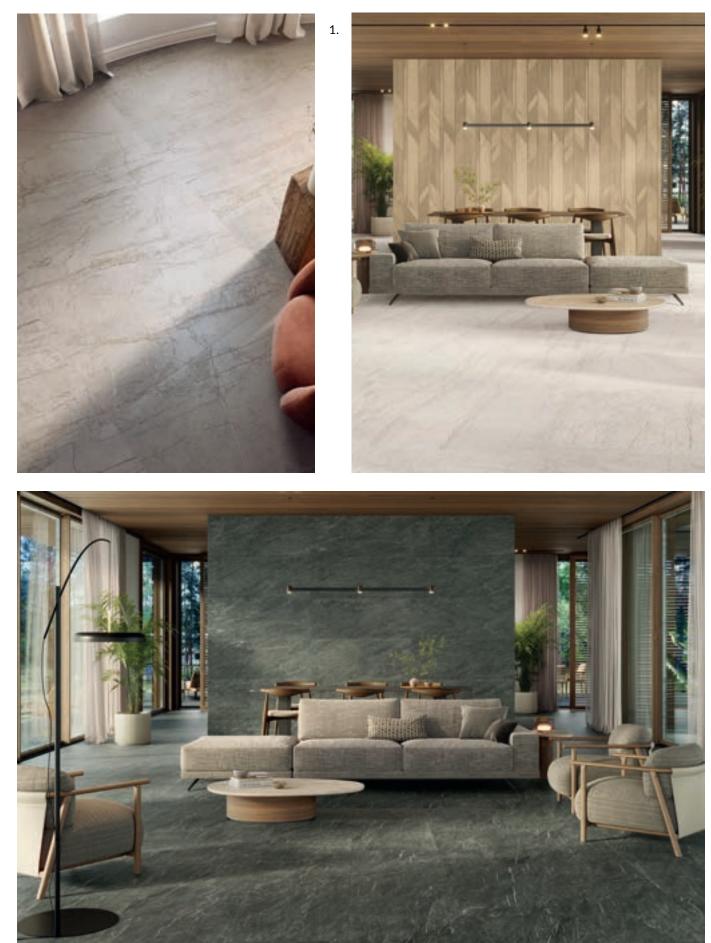

### LIVING ROOMS

Porcelanosa tiles are available in a wide variety of colors, patterns, and textures, making it easy to find the ideal style to complement your existing décor. Whether you prefer a contemporary, sleek design or a more classic, rustic vibe, there's a tile option to match your taste. Tiles can be arranged in various layouts, like herringbone or chevron patterns, to enhance visual appeal and create a distinctive focal point in your living room.

1. Floor: Santorini Bone

2. **Wall:** XLIGHT Nuit Polished

11

1. **Floor:** Cancun Caliza

2. **Wall:** Lamu Acero

3. Wall : Line 3D Antracita, Aged Dark Nature Floor: Bruselas Fresno

4. **Wall:** Krion Fitwall Velvet Green