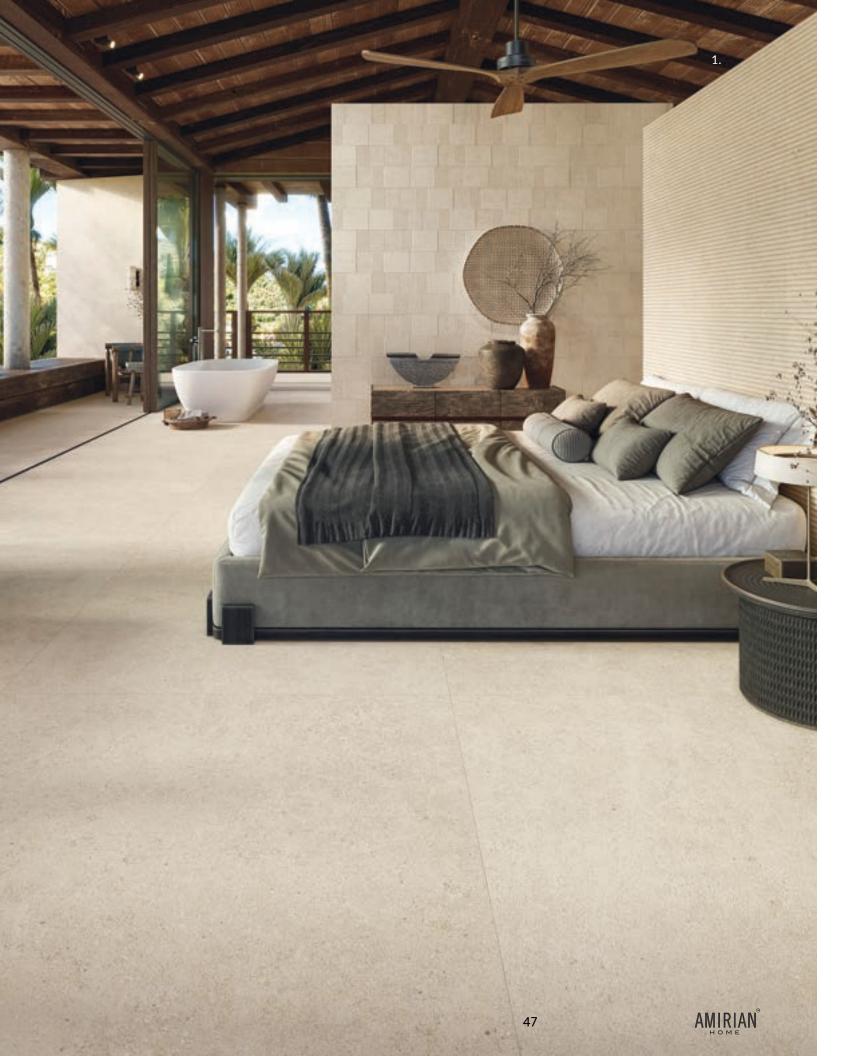

1. Wall: Block Cancun Sand, Canal Cancun Sand Floor: Cancun Sand

2. **Floor:** XLIGHT Santorini Taupe

1. **Wall**: Skins Feel Tweed / Split Stripes Dark 4.

3.

2. **Wall:** XLIGHT Liem Dark Nat. **Mosaic:** Gravity Aluminium Arrow Gold