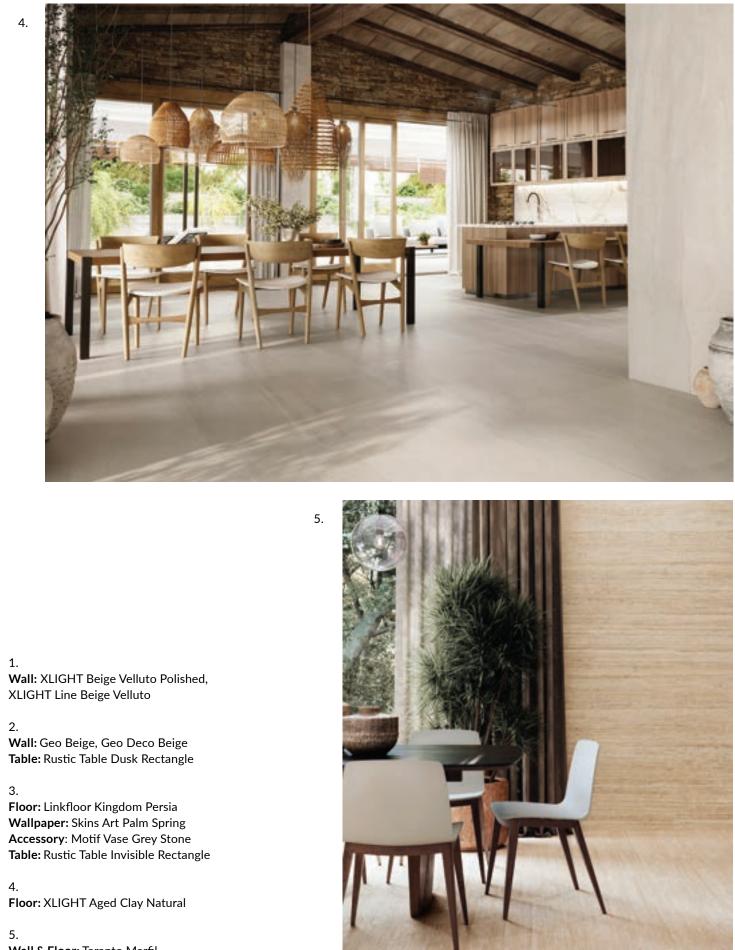

#### 3.

Wall Mosaic: Spirit Silver Floor Inset: Heritage Grey, Heritage Valencia Hardwood: Treville 1L Leather Table: Rustic Table Tawny Rectangle

4.

1.

2.

3.

Floor: Linkfloor Kingdom Persia Wallpaper: Skins Art Palm Spring Accessory: Motif Vase Grey Stone Table: Rustic Table Invisible Rectangle

4. Floor: XLIGHT Aged Clay Natural

5. Wall & Floor: Taranto Marfil

Floor: Atlanta Light Table: Rustic Table Light Rect. Cros

Dining rooms