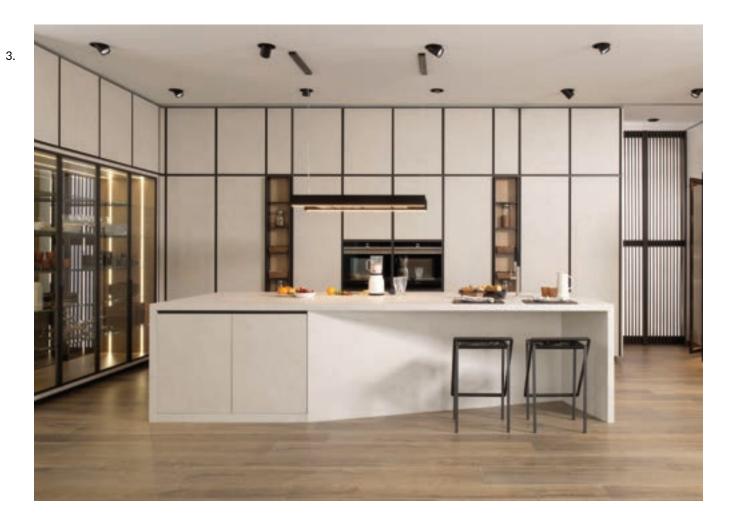

# **KITCHENS**

Create the kitchen of your dreams with our range of cabinetry, countertops, and sinks. Explore the latest in contemporary kitchen design, with a diverse selection of styles, colors, and finishes to choose from..

1.

2.

Cabinetry: E4.70 Porcelana Mate / Roble Cuero Soft /Krion 6902 Light Grey / SUNSET Roble Cuero Floor: Multiformato XL Horus Beige

Cabinetry: R1.65 Coffee Burn / R3.65 Stone Mate / XTONE Bottega Antracita Nature Floor: Gobi Classico