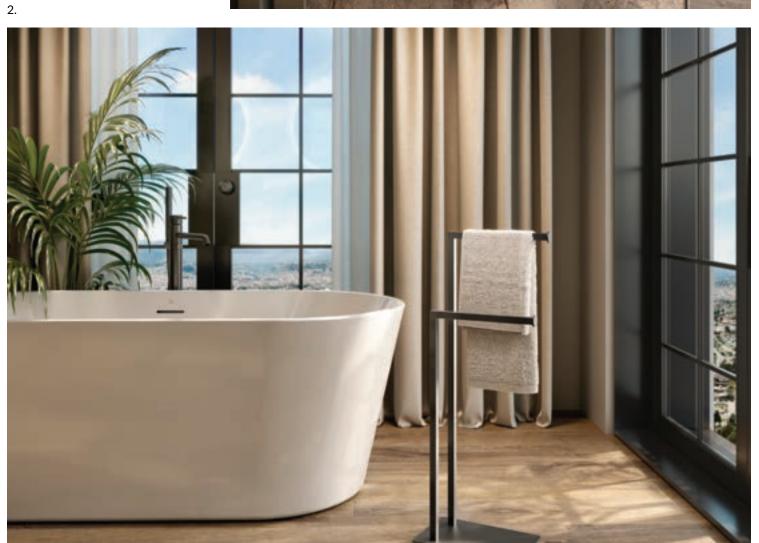

1. **Tub:** New Arquitect **Tub Filler**: Round

2. Vanity: Symphony - Pyrite Gold / Roble Noche

1. **Vanity:** Marne **Sink**: Slender Faucet: Round

3.

2. Bathtub: New Arquitect Tub Filler: Round Towel Holder: Square