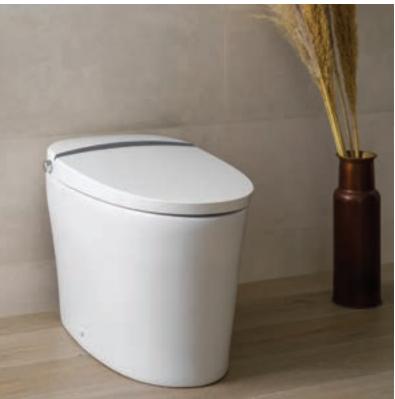

#### 2.

1.

Sinks: Faces Stand Habana Dark Floor: Horus Beige Texture Home BPT Wall: Digit Copper

3. **Toilet**: Smart Line

1. Sink: Picat Stand Lines Habana Dark Wall: Sphere Copper

2. **Sink & Mirror:** Picat **Wall:** Ronda Marino, Ronda Deco Marino