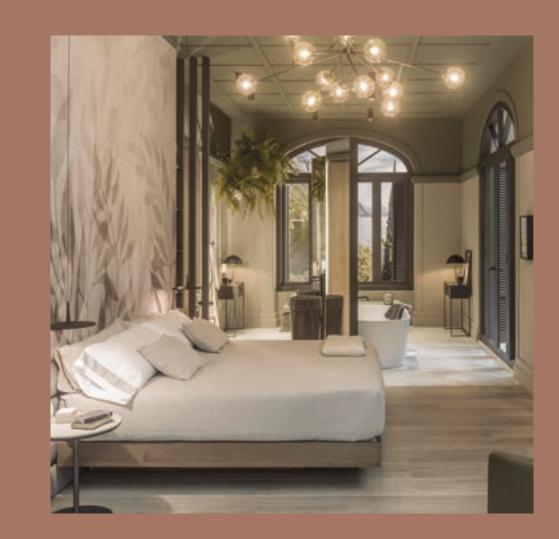

## Bedrooms

Regardless of the size of your bedroom, we offer a wide selection of built-in wardrobes, flooring, and wall treatments to transform your master bedroom, your kids' room, or even the spare bedroom into a calm and peaceful retreat.

1. Wall: Block Cancun Sand, Canal Cancun Sand Floor: Cancun Sand

2. **Floor:** XLIGHT Santorini Taupe

1. **Wall**: Skins Feel Tweed / Split Stripes Dark 4.

3.

2. **Wall:** XLIGHT Liem Dark Nat. **Mosaic:** Gravity Aluminium Arrow Gold