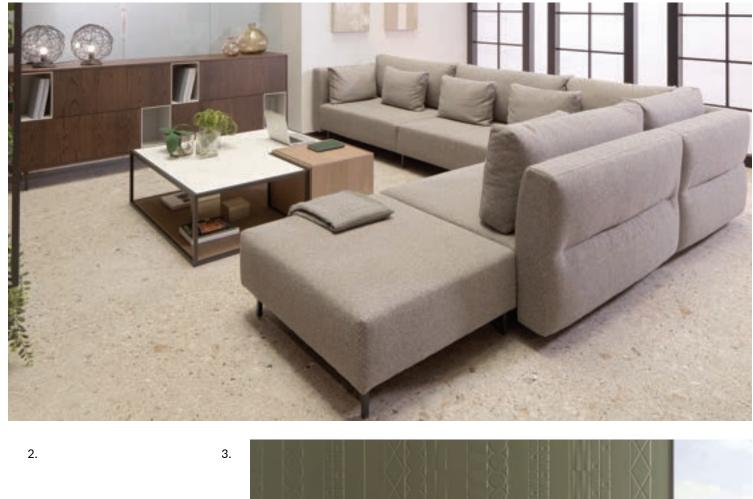

### 9 LIVING ROOMS

Transform your living room into an elegant and stylish entertaining space with Porcelanosa.

### LIVING ROOMS

Porcelanosa tiles are available in a wide variety of colors, patterns, and textures, making it easy to find the ideal style to complement your existing décor. Whether you prefer a contemporary, sleek design or a more classic, rustic vibe, there's a tile option to match your taste. Tiles can be arranged in various layouts, like herringbone or chevron patterns, to enhance visual appeal and create a distinctive focal point in your living room.