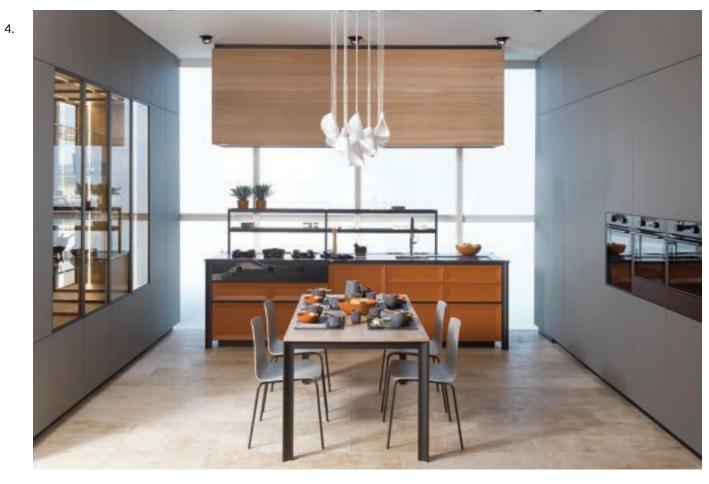

# **KITCHENS**

Create the kitchen of your dreams with our range of cabinetry, countertops, and sinks. Explore the latest in contemporary kitchen design, with a diverse selection of styles, colors, and finishes to choose from..

1.

2.

Cabinetry: E4.70 Porcelana Mate / Roble Cuero Soft /Krion 6902 Light Grey / SUNSET Roble Cuero Floor: Multiformato XL Horus Beige

Cabinetry: R1.65 Coffee Burn / R3.65 Stone Mate / XTONE Bottega Antracita Nature Floor: Gobi Classico