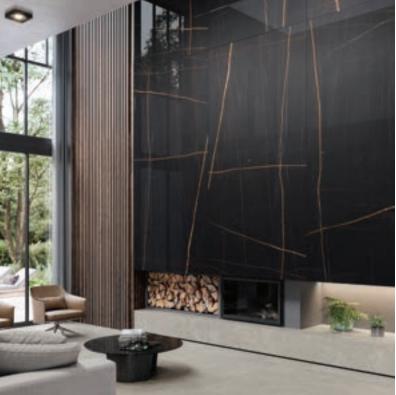

5. Fireplace: XTONE Nylo Noir Polished

2

3.

Living rooms

Shelf Tile: Split Stripes Camel Wallpaper: Skins Nature Sauvage Taupe Floor: Monarch 1L Isabel

13

AMIRIAN®

Living rooms