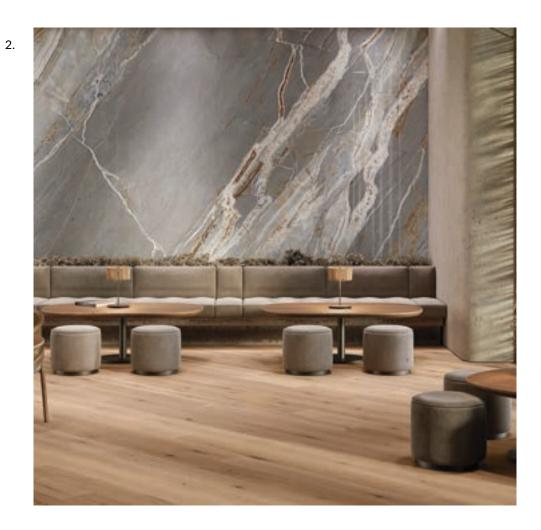

### LIVING ROOMS

Porcelanosa tiles are available in a wide variety of colors, patterns, and textures, making it easy to find the ideal style to complement your existing décor. Whether you prefer a contemporary, sleek design or a more classic, rustic vibe, there's a tile option to match your taste. Tiles can be arranged in various layouts, like herringbone or chevron patterns, to enhance visual appeal and create a distinctive focal point in your living room.