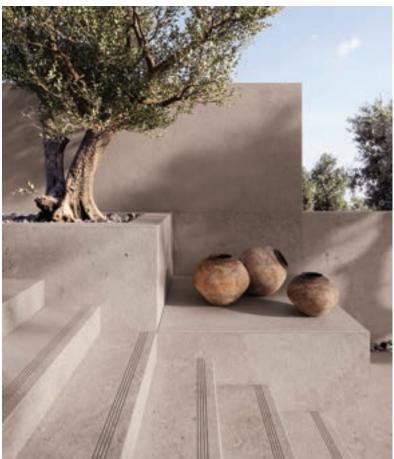

# **EXTERIOR SPACES**

Explore the latest design trends in Porcelanosa's extensive collection of outdoor floor and wall tiles. Select from ideal pavers, anti-slip porcelain tiles, and more to create your perfect outdoor space.

1. Patio Tile: Bottega Caliza Ant.

2. Exterior Floor: Nobu Arce Ant.

2.

1. **Raised Access Flooring:** Tanzania Almond

#### 2. Exterior Tile: Berna Topo

3.

Exterior Tile: Colorado Bone / Colorado Silver

Exterior spaces

Exterior spaces