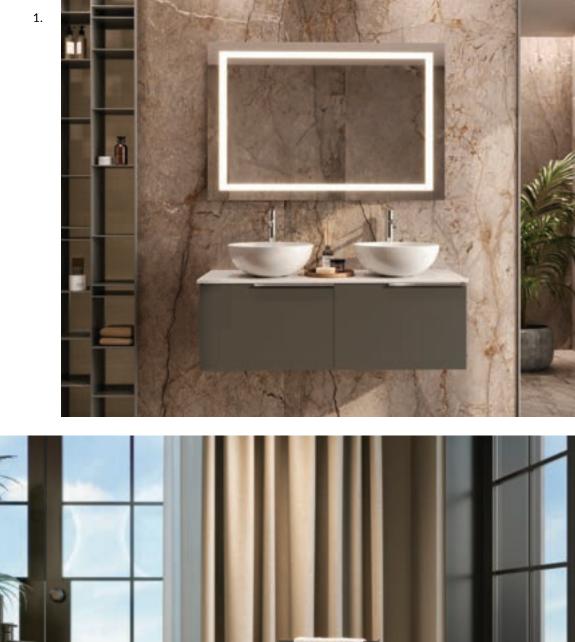

1. **Tub:** New Arquitect **Tub Filler**: Round

2. Vanity: Symphony - Pyrite Gold / Roble Noche

1. **Vanity:** Marne **Sink**: Slender Faucet: Round

3.

2. Bathtub: New Arquitect Tub Filler: Round Towel Holder: Square