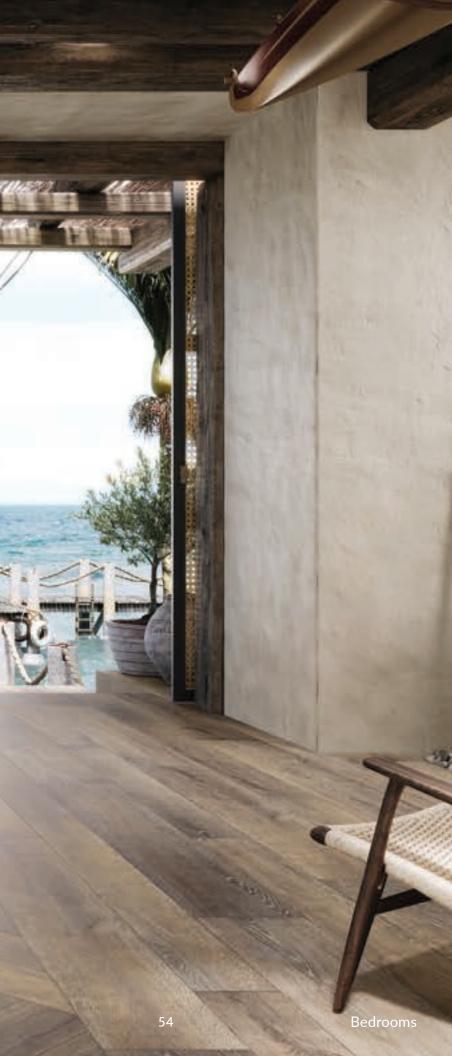

## Bedrooms

Regardless of the size of your bedroom, we offer a wide selection of built-in wardrobes, flooring, and wall treatments to transform your master bedroom, your kids' room, or even the spare bedroom into a calm and peaceful retreat.

Floor: Bruselas Walnut Wall: Terra Bone, Line Terra Bone

AMIRIAN

MINANT

TITLE A CONTRACTOR OF A CONTRACTOR OF