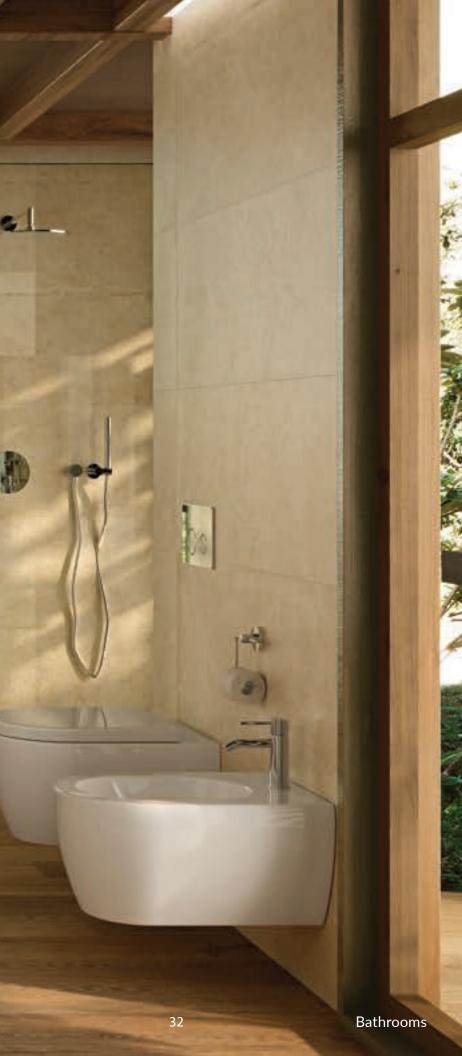

# BATHROOMS

2.

Elevate the beauty of your bathroom with elegant, versatile, and modern products. Our extensive collection of bathroom essentials makes it simple to transform your space into a serene, spa-like retreat.

#### 2.

1.

Sinks: Faces Stand Habana Dark Floor: Horus Beige Texture Home BPT Wall: Digit Copper

3. **Toilet**: Smart Line

1. Sink: Picat Stand Lines Habana Dark Wall: Sphere Copper

2. **Sink & Mirror:** Picat **Wall:** Ronda Marino, Ronda Deco Marino