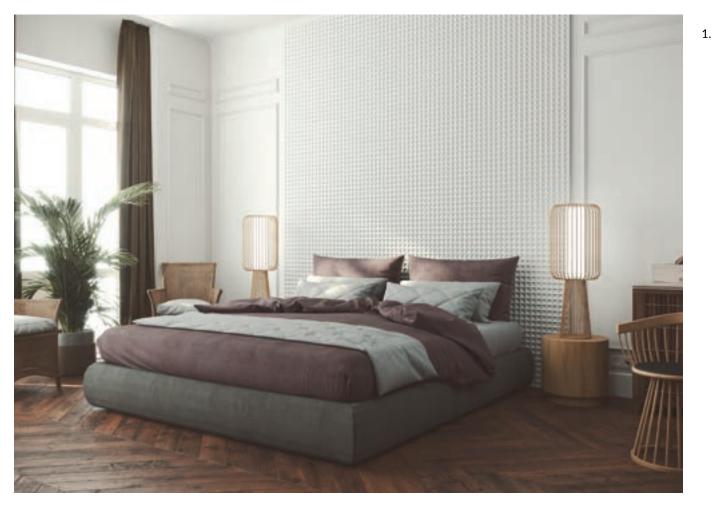

## Bedrooms

Regardless of the size of your bedroom, we offer a wide selection of built-in wardrobes, flooring, and wall treatments to transform your master bedroom, your kids' room, or even the spare bedroom into a calm and peaceful retreat.

1. Wall: Block Cancun Sand, Canal Cancun Sand Floor: Cancun Sand

2. **Floor:** XLIGHT Santorini Taupe

1. **Wall**: Skins Feel Tweed / Split Stripes Dark 4.

3.

2. **Wall:** XLIGHT Liem Dark Nat. **Mosaic:** Gravity Aluminium Arrow Gold