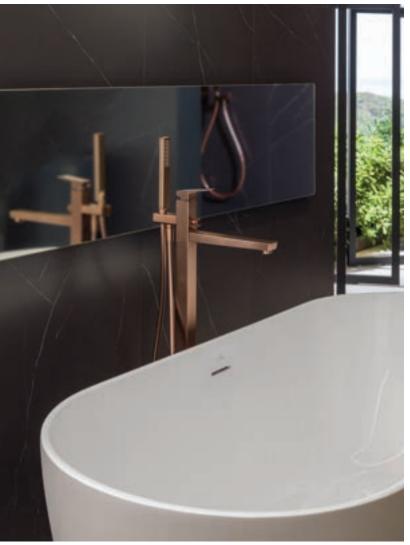

# BATHROOMS

2.

Elevate the beauty of your bathroom with elegant, versatile, and modern products. Our extensive collection of bathroom essentials makes it simple to transform your space into a serene, spa-like retreat.

1. **Tub:** New Arquitect **Tub Filler**: Round

2. Vanity: Symphony - Pyrite Gold / Roble Noche

1. **Vanity:** Marne **Sink**: Slender Faucet: Round

3.

2. Bathtub: New Arquitect Tub Filler: Round Towel Holder: Square

3. Sink: Essence C Sink - Black Faucet: Square Faucet Brushed Copper

4. Tub: Lounge Fluid Tub Filler: Round

Tub: New Arquitect Sink: Slender Deep Concrete Sink & Tub Faucet: Round Chrome Showerhead: Neptune Slim